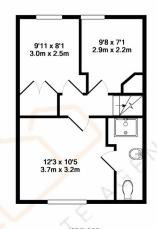

1ST FLOOR APPROX. FLOOR AREA 346 SQ.FT. (32.1 SQ.M.)

TOTAL APPROX. FLOOR AREA 869 SQ.FT. (80.7 SQ.M.)

Whilst yeary attempt has been made to ensure the accuracy of the foot plan contained here, measured offices, without the plan to the foot plan contained here, measured offices, windows, rooms and any other items are expressed ensured for responsibilities to like the for an omission, or mis-statement. This plan is for illustrative purposes only and should be used as such the prospective purchaser. The statement. This plan is for illustrative purposes only and should be used as such the prospective purchaser. The school plan contained the prospective purchaser in the plan is plan in the prospective purchaser. The school plan is the prospective purchaser in the plan is plan in the prospective purchaser. The school plan is plan in the prospective purchaser. The plan is plan in the prospective purchaser in the plan is plan in the prospective purchaser. The plan is plan in the plan is plan in the pla

GROUND FLOOR APPROX. FLOOR AREA 523 SQ.FT. (48.6 SQ.M.)

WWW.EPC4U.COM

C&N Estate Agents Suite 101, 204 Baker Street, Enfield, EN1 3JY