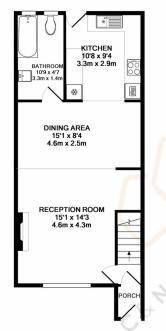

1ST FLOOR APPROX. FLOOR AREA 346 SQ.FT. (32.1 SQ.M.)

TOTAL APPROX. FLOOR AREA 869 SQ.FT. (80.7 SQ.M.)

Whilst yeary attempt has been made to ensure the accuracy of the foot plan contained here, measured offices, without the plan to the foot plan contained here, measured offices, windows, rooms and any other items are expressed ensured for responsibilities to like the for an omission, or mis-statement. This plan is for illustrative purposes only and should be used as such the prospective purchaser. The statement. This plan is for illustrative purposes only and should be used as such the prospective purchaser. The school plan contained the prospective purchaser in the plan is plan in the prospective purchaser. The school plan is the prospective purchaser in the plan is plan in the prospective purchaser. The school plan is plan in the prospective purchaser. The plan is plan in the prospective purchaser in the plan is plan in the prospective purchaser. The plan is plan in the plan is plan in the pla

GROUND FLOOR APPROX. FLOOR AREA 523 SQ.FT. (48.6 SQ.M.)

WWW.EPC4U.COM

C&N Estate Agents Suite 101, 204 Baker Street, Enfield, EN1 3JY