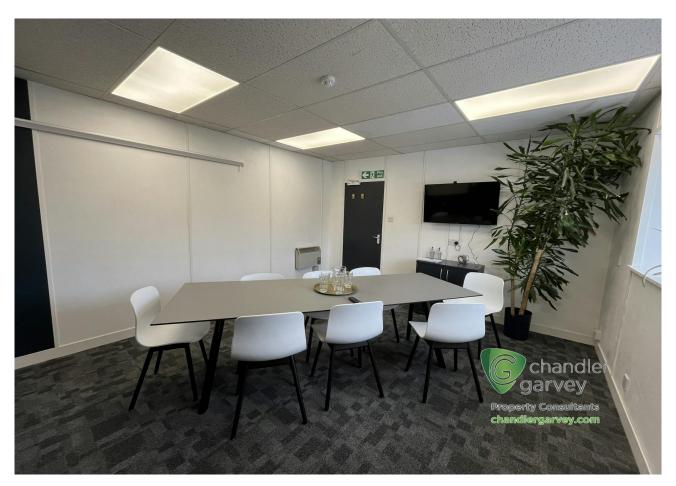

# FIRST FLOOR HIGH QUALITY FURNISHED OFFICES

1,148 sq ft

(106.65 sq m)

- Fully fitted open plan offices with 12 sit/stand desks and 4 static desks
- 8 person meeting room with TV and whiteboard
- Air conditioning, Electric heaters, LED lighting and fully carpeted
- Break out areas with soft seating and lockers, plus open plan kitchen
- 6 car parking spaces

#### Description

The property comprises first floor office accommodation overlooking the Phoenix Trail to the rear. The offices are fully fitted with 12 sit/stand desks, 4 further static desk and there is an 8 person meeting room with TV. Fully carpeted, LED lighting, wall mounted sockets and data points, electric radiators, air conditioning, fully carpeted. Excellent breakout area with soft seating and lockers. 6 Car parking spaces. There is service charge in addition to the rent which includes electricity & water charges, cleaning, broadband and support, refuse collection, fire safety and door entry system. Rates will be payable by the tenant, although small business rates relief could be applicable. All costs plus VAT.