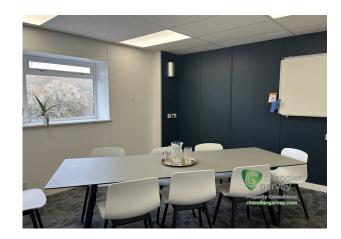

# FIRST FLOOR HIGH QUALITY FURNISHED OFFICES

1,148 sq ft

(106.65 sq m)

- Fully fitted open plan offices with 12 sit/stand desks and 4 static desks
- 8 person meeting room with TV and whiteboard
- Air conditioning, Electric heaters, LED lighting and fully carpeted
- Break out areas with soft seating and lockers, plus open plan kitchen
- 6 car parking spaces

#### Description

The property comprises first floor office accommodation overlooking the Phoenix Trail to the rear. The offices are fully fitted with 12 sit/stand desks, 4 further static desk and there is an 8 person meeting room with TV. Fully carpeted, LED lighting, wall mounted sockets and data points, electric radiators, air conditioning, fully carpeted. Excellent breakout area with soft seating and lockers. 6 Car parking spaces. There is service charge in addition to the rent which includes electricity & water charges, cleaning, broadband and support, refuse collection, fire safety and door entry system. Rates will be payable by the tenant, although small business rates relief could be applicable. All costs plus VAT.