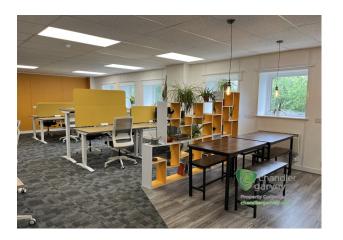

# FIRST FLOOR HIGH QUALITY FURNISHED OFFICES

1,148 sq ft

(106.65 sq m)

- Fully fitted open plan offices with 12 sit/stand desks and 4 static desks
- 8 person meeting room with TV and whiteboard
- Air conditioning, Electric heaters, LED lighting and fully carpeted
- Break out areas with soft seating and lockers, plus open plan kitchen
- 6 car parking spaces

#### Description

The property comprises first floor office accommodation overlooking the Phoenix Trail to the rear. The offices are fully fitted with 12 sit/stand desks, 4 further static desk and there is an 8 person meeting room with TV. Fully carpeted, LED lighting, wall mounted sockets and data points, electric radiators, air conditioning, fully carpeted. Excellent breakout area with soft seating and lockers. 6 Car parking spaces. There is service charge in addition to the rent which includes electricity & water charges, cleaning, broadband and support, refuse collection, fire safety and door entry system. Rates will be payable by the tenant, although small business rates relief could be applicable. All costs plus VAT.