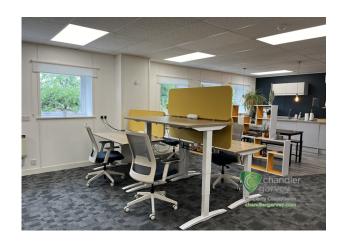

# FIRST FLOOR HIGH QUALITY FURNISHED OFFICES

1,148 sq ft

(106.65 sq m)

- Fully fitted open plan offices with 12 sit/stand desks and 4 static desks
- 8 person meeting room with TV and whiteboard
- Air conditioning, Electric heaters, LED lighting and fully carpeted
- Break out areas with soft seating and lockers, plus open plan kitchen
- 6 car parking spaces

#### Description

The property comprises first floor office accommodation overlooking the Phoenix Trail to the rear. The offices are fully fitted with 12 sit/stand desks, 4 further static desk and there is an 8 person meeting room with TV. Fully carpeted, LED lighting, wall mounted sockets and data points, electric radiators, air conditioning, fully carpeted. Excellent breakout area with soft seating and lockers. 6 Car parking spaces. There is service charge in addition to the rent which includes electricity & water charges, cleaning, broadband and support, refuse collection, fire safety and door entry system. Rates will be payable by the tenant, although small business rates relief could be applicable. All costs plus VAT.