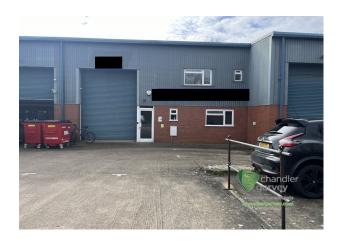

### First Floor Offices, 2D Station Yard, Thame, OX9 3UH

#### Location

The property is located in the old station goods yard, with access from Thame Park Road, less than a mile from the town centre. Wenman Road is close by with access to other industrial areas in Thame. Thame is a large market town approximately 9 miles to the east of Oxford city centre and 7 miles south west of Aylesbury town centre with a town population of 13,000.