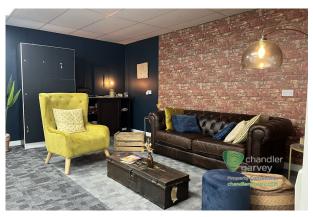

# FIRST FLOOR HIGH QUALITY FURNISHED OFFICES

1,148 sq ft

(106.65 sq m)

- Fully fitted open plan offices with 12 sit/stand desks and 4 static desks
- 8 person meeting room with TV and whiteboard
- Air conditioning, Electric heaters, LED lighting and fully carpeted
- Break out areas with soft seating and lockers, plus open plan kitchen
- 6 car parking spaces

#### Description

The property comprises first floor office accommodation overlooking the Phoenix Trail to the rear. The offices are fully fitted with 12 sit/stand desks, 4 further static desk and there is an 8 person meeting room with TV. Fully carpeted, LED lighting, wall mounted sockets and data points, electric radiators, air conditioning, fully carpeted. Excellent breakout area with soft seating and lockers. 6 Car parking spaces. There is service charge in addition to the rent which includes electricity & water charges, cleaning, broadband and support, refuse collection, fire safety and door entry system. Rates will be payable by the tenant, although small business rates relief could be applicable. All costs plus VAT.