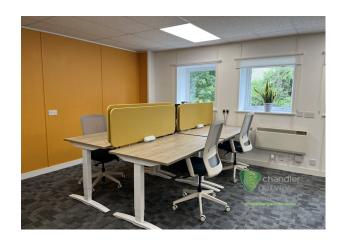

# FIRST FLOOR HIGH QUALITY FURNISHED OFFICES

1,148 sq ft

(106.65 sq m)

- Fully fitted open plan offices with 12 sit/stand desks and 4 static desks
- 8 person meeting room with TV and whiteboard
- Air conditioning, Electric heaters, LED lighting and fully carpeted
- Break out areas with soft seating and lockers, plus open plan kitchen
- 6 car parking spaces

#### Description

The property comprises first floor office accommodation overlooking the Phoenix Trail to the rear. The offices are fully fitted with 12 sit/stand desks, 4 further static desk and there is an 8 person meeting room with TV. Fully carpeted, LED lighting, wall mounted sockets and data points, electric radiators, air conditioning, fully carpeted. Excellent breakout area with soft seating and lockers. 6 Car parking spaces. There is service charge in addition to the rent which includes electricity & water charges, cleaning, broadband and support, refuse collection, fire safety and door entry system. Rates will be payable by the tenant, although small business rates relief could be applicable. All costs plus VAT.