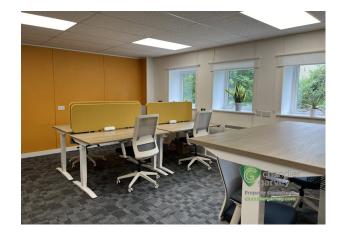

# FIRST FLOOR HIGH QUALITY FURNISHED OFFICES

1,148 sq ft

(106.65 sq m)

- Fully fitted open plan offices with 12 sit/stand desks and 4 static desks
- 8 person meeting room with TV and whiteboard
- Air conditioning, Electric heaters, LED lighting and fully carpeted
- Break out areas with soft seating and lockers, plus open plan kitchen
- 6 car parking spaces

#### Description

The property comprises first floor office accommodation overlooking the Phoenix Trail to the rear. The offices are fully fitted with 12 sit/stand desks, 4 further static desk and there is an 8 person meeting room with TV. Fully carpeted, LED lighting, wall mounted sockets and data points, electric radiators, air conditioning, fully carpeted. Excellent breakout area with soft seating and lockers. 6 Car parking spaces. There is service charge in addition to the rent which includes electricity & water charges, cleaning, broadband and support, refuse collection, fire safety and door entry system. Rates will be payable by the tenant, although small business rates relief could be applicable. All costs plus VAT.