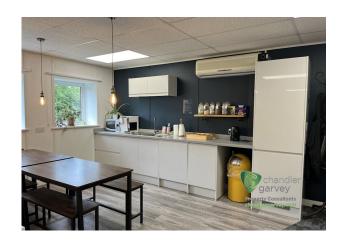

# FIRST FLOOR HIGH QUALITY FURNISHED OFFICES

1,148 sq ft

(106.65 sq m)

- Fully fitted open plan offices with 12 sit/stand desks and 4 static desks
- 8 person meeting room with TV and whiteboard
- Air conditioning, Electric heaters, LED lighting and fully carpeted
- Break out areas with soft seating and lockers, plus open plan kitchen
- 6 car parking spaces

#### Description

The property comprises first floor office accommodation overlooking the Phoenix Trail to the rear. The offices are fully fitted with 12 sit/stand desks, 4 further static desk and there is an 8 person meeting room with TV. Fully carpeted, LED lighting, wall mounted sockets and data points, electric radiators, air conditioning, fully carpeted. Excellent breakout area with soft seating and lockers. 6 Car parking spaces. There is service charge in addition to the rent which includes electricity & water charges, cleaning, broadband and support, refuse collection, fire safety and door entry system. Rates will be payable by the tenant, although small business rates relief could be applicable. All costs plus VAT.