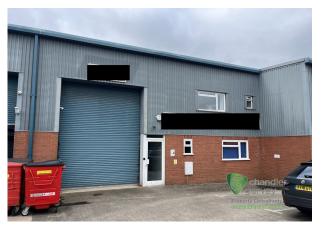

#### Location

The property is located in the old station goods yard, with access from Thame Park Road, less than a mile from the town centre. Wenman Road is close by with access to other industrial areas in Thame. Thame is a large market town approximately 9 miles to the east of Oxford city centre and 7 miles south west of Aylesbury town centre with a town population of 13,000.