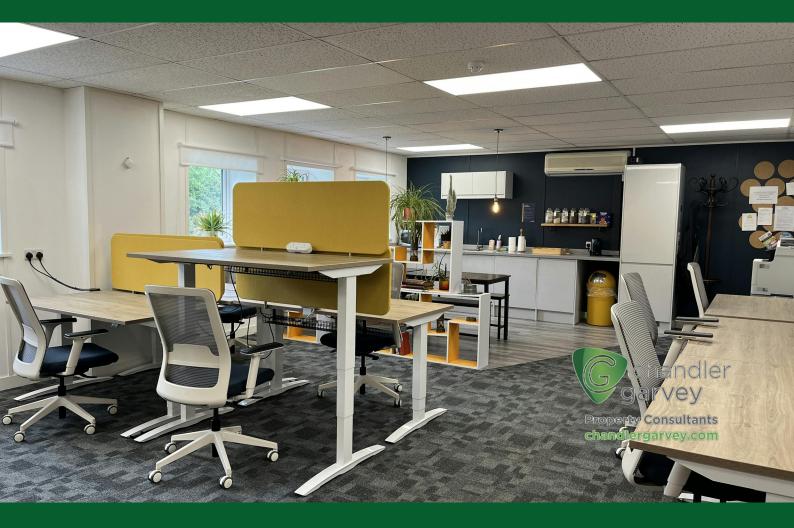

# FIRST FLOOR HIGH QUALITY FURNISHED OFFICES

1,148 sq ft

(106.65 sq m)

- Fully fitted open plan offices with 12 sit/stand desks and 4 static desks
- 8 person meeting room with TV and whiteboard
- Air conditioning, Electric heaters, LED lighting and fully carpeted
- Break out areas with soft seating and lockers, plus open plan kitchen
- 6 car parking spaces

#### Description

The property comprises first floor office accommodation overlooking the Phoenix Trail to the rear. The offices are fully fitted with 12 sit/stand desks, 4 further static desk and there is an 8 person meeting room with TV. Fully carpeted, LED lighting, wall mounted sockets and data points, electric radiators, air conditioning, fully carpeted. Excellent breakout area with soft seating and lockers. 6 Car parking spaces. There is service charge in addition to the rent which includes electricity & water charges, cleaning, broadband and support, refuse collection, fire safety and door entry system. Rates will be payable by the tenant, although small business rates relief could be applicable. All costs plus VAT.