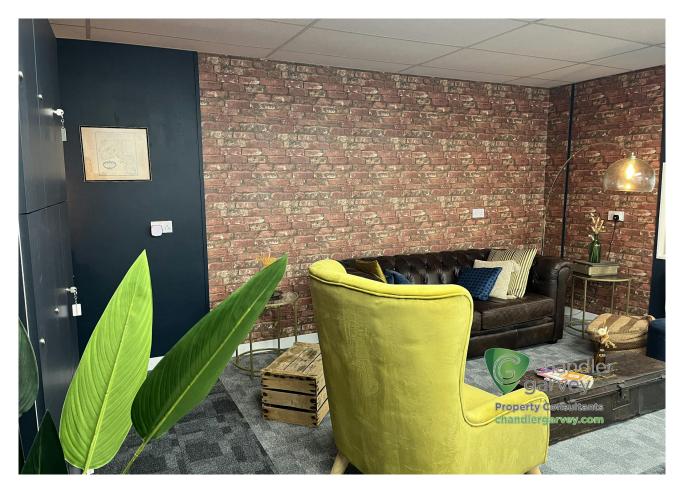

# FIRST FLOOR HIGH QUALITY FURNISHED OFFICES

1,148 sq ft

(106.65 sq m)

- Fully fitted open plan offices with 12 sit/stand desks and 4 static desks
- 8 person meeting room with TV and whiteboard
- Air conditioning, Electric heaters, LED lighting and fully carpeted
- Break out areas with soft seating and lockers, plus open plan kitchen
- 6 car parking spaces

#### Description

The property comprises first floor office accommodation overlooking the Phoenix Trail to the rear. The offices are fully fitted with 12 sit/stand desks, 4 further static desk and there is an 8 person meeting room with TV. Fully carpeted, LED lighting, wall mounted sockets and data points, electric radiators, air conditioning, fully carpeted. Excellent breakout area with soft seating and lockers. 6 Car parking spaces. There is service charge in addition to the rent which includes electricity & water charges, cleaning, broadband and support, refuse collection, fire safety and door entry system. Rates will be payable by the tenant, although small business rates relief could be applicable. All costs plus VAT.