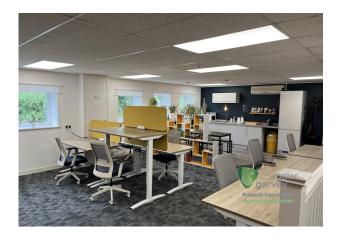

# FIRST FLOOR HIGH QUALITY FURNISHED OFFICES

1,148 sq ft

(106.65 sq m)

- Fully fitted open plan offices with 12 sit/stand desks and 4 static desks
- 8 person meeting room with TV and whiteboard
- Air conditioning, Electric heaters, LED lighting and fully carpeted
- Break out areas with soft seating and lockers, plus open plan kitchen
- 6 car parking spaces

#### Description

The property comprises first floor office accommodation overlooking the Phoenix Trail to the rear. The offices are fully fitted with 12 sit/stand desks, 4 further static desk and there is an 8 person meeting room with TV. Fully carpeted, LED lighting, wall mounted sockets and data points, electric radiators, air conditioning, fully carpeted. Excellent breakout area with soft seating and lockers. 6 Car parking spaces. There is service charge in addition to the rent which includes electricity & water charges, cleaning, broadband and support, refuse collection, fire safety and door entry system. Rates will be payable by the tenant, although small business rates relief could be applicable. All costs plus VAT.