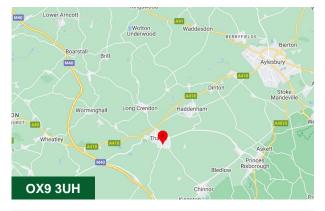

#### Location

The property is located in the old station goods yard, with access from Thame Park Road, less than a mile from the town centre. Wenman Road is close by with access to other industrial areas in Thame. Thame is a large market town approximately 9 miles to the east of Oxford city centre and 7 miles south west of Aylesbury town centre with a town population of 13,000.