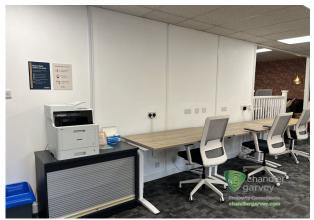

# FIRST FLOOR HIGH QUALITY FURNISHED OFFICES

1,148 sq ft

(106.65 sq m)

- Fully fitted open plan offices with 12 sit/stand desks and 4 static desks
- 8 person meeting room with TV and whiteboard
- Air conditioning, Electric heaters, LED lighting and fully carpeted
- Break out areas with soft seating and lockers, plus open plan kitchen
- 6 car parking spaces

#### Description

The property comprises first floor office accommodation overlooking the Phoenix Trail to the rear. The offices are fully fitted with 12 sit/stand desks, 4 further static desk and there is an 8 person meeting room with TV. Fully carpeted, LED lighting, wall mounted sockets and data points, electric radiators, air conditioning, fully carpeted. Excellent breakout area with soft seating and lockers. 6 Car parking spaces. There is service charge in addition to the rent which includes electricity & water charges, cleaning, broadband and support, refuse collection, fire safety and door entry system. Rates will be payable by the tenant, although small business rates relief could be applicable. All costs plus VAT.