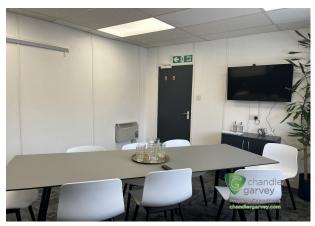

# FIRST FLOOR HIGH QUALITY FURNISHED OFFICES

1,148 sq ft

(106.65 sq m)

- Fully fitted open plan offices with 12 sit/stand desks and 4 static desks
- 8 person meeting room with TV and whiteboard
- Air conditioning, Electric heaters, LED lighting and fully carpeted
- Break out areas with soft seating and lockers, plus open plan kitchen
- 6 car parking spaces

#### Description

The property comprises first floor office accommodation overlooking the Phoenix Trail to the rear. The offices are fully fitted with 12 sit/stand desks, 4 further static desk and there is an 8 person meeting room with TV. Fully carpeted, LED lighting, wall mounted sockets and data points, electric radiators, air conditioning, fully carpeted. Excellent breakout area with soft seating and lockers. 6 Car parking spaces. There is service charge in addition to the rent which includes electricity & water charges, cleaning, broadband and support, refuse collection, fire safety and door entry system. Rates will be payable by the tenant, although small business rates relief could be applicable. All costs plus VAT.