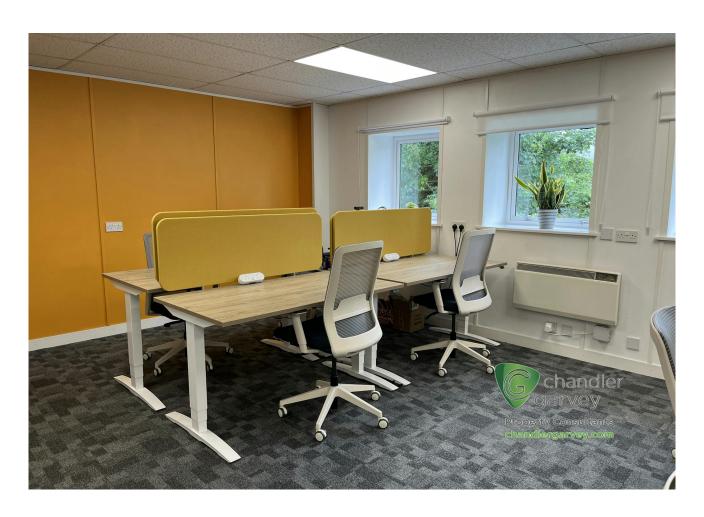

# FIRST FLOOR HIGH QUALITY FURNISHED OFFICES

1,148 sq ft

(106.65 sq m)

- Fully fitted open plan offices with 12 sit/stand desks and 4 static desks
- 8 person meeting room with TV and whiteboard
- Air conditioning, Electric heaters, LED lighting and fully carpeted
- Break out areas with soft seating and lockers, plus open plan kitchen
- 6 car parking spaces

#### Description

The property comprises first floor office accommodation overlooking the Phoenix Trail to the rear. The offices are fully fitted with 12 sit/stand desks, 4 further static desk and there is an 8 person meeting room with TV. Fully carpeted, LED lighting, wall mounted sockets and data points, electric radiators, air conditioning, fully carpeted. Excellent breakout area with soft seating and lockers. 6 Car parking spaces. There is service charge in addition to the rent which includes electricity & water charges, cleaning, broadband and support, refuse collection, fire safety and door entry system. Rates will be payable by the tenant, although small business rates relief could be applicable. All costs plus VAT.