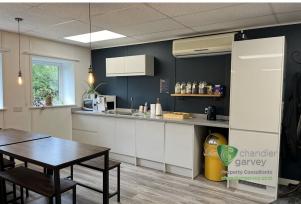

# FIRST FLOOR HIGH QUALITY FURNISHED OFFICES

1,148 sq ft

(106.65 sq m)

- Fully fitted open plan offices with 12 sit/stand desks and 4 static desks
- 8 person meeting room with TV and whiteboard
- Air conditioning, Electric heaters, LED lighting and fully carpeted
- Break out areas with soft seating and lockers, plus open plan kitchen
- 6 car parking spaces

#### Description

The property comprises first floor office accommodation overlooking the Phoenix Trail to the rear. The offices are fully fitted with 12 sit/stand desks, 4 further static desk and there is an 8 person meeting room with TV. Fully carpeted, LED lighting, wall mounted sockets and data points, electric radiators, air conditioning, fully carpeted. Excellent breakout area with soft seating and lockers. 6 Car parking spaces. There is service charge in addition to the rent which includes electricity & water charges, cleaning, broadband and support, refuse collection, fire safety and door entry system. Rates will be payable by the tenant, although small business rates relief could be applicable. All costs plus VAT.