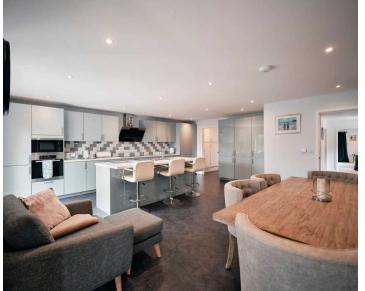

The ground floor includes a fabulous live-in kitchen, a spacious laundry room, a cloakroom, and a living room with bi-fold doors opening to the garden. The garden, currently laid with gravel for low maintenance, can be easily landscaped to suit personal preferences.

#### Living

Lounge with bi folds to garden, cloakroom, laundry room and superb live in kitchen. Kitchen has all integrated Miele and Neff appliances. Centre island provides a great social space and there is more than enough room for large dining table.