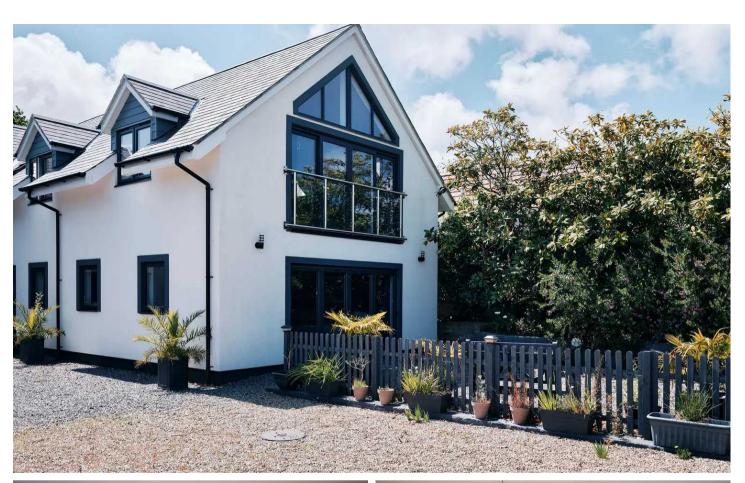

### La Share, La Grande Route De Faldouet

St. Martin, Jersey

Built in 2017 to an exceptionally high standard, this thermally efficient detached home meets all the latest energy-saving regulations. Specifically designed for the current owners, it features three large bedroom suites on the first floor, plus a fourth room designed as a study. The main suite boasts vaulted ceilings and expansive windows offering far-reaching views of the countryside and the French coast.

The ground floor includes a fabulous live-in kitchen, a spacious laundry room, a cloakroom, and a living room with bi-fold doors opening to the garden. The garden, currently laid with gravel for low maintenance, can be easily landscaped to suit personal preferences.