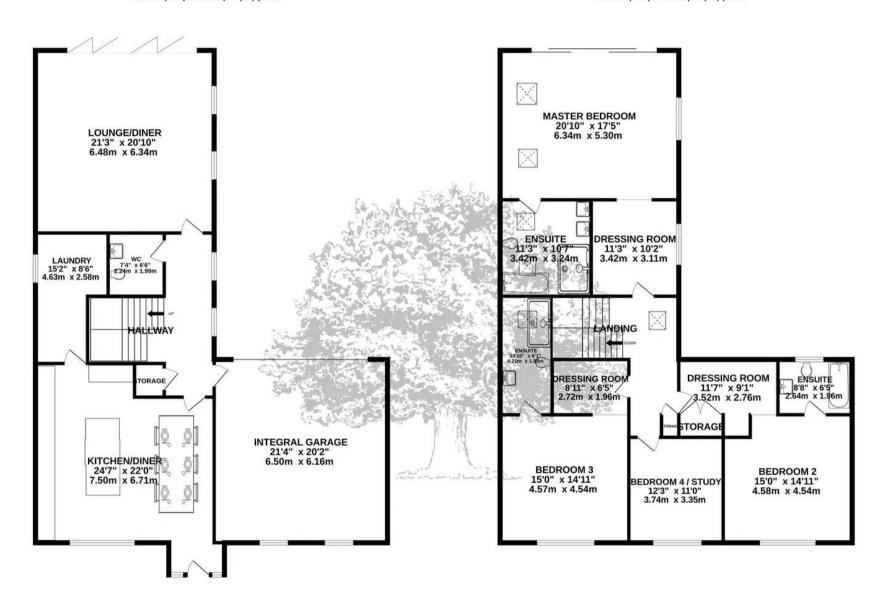

### La Share, La Grande Route De Faldouet

St. Martin, Jersey

Built in 2017 to an exceptionally high standard, this thermally efficient detached home meets all the latest energy-saving regulations. Specifically designed for the current owners, it features three large bedroom suites on the first floor, plus a fourth room designed as a study. The main suite boasts vaulted ceilings and expansive windows offering far-reaching views of the countryside and the French coast.

The ground floor includes a fabulous live-in kitchen, a spacious laundry room, a cloakroom, and a living room with bi-fold doors opening to the garden. The garden, currently laid with gravel for low maintenance, can be easily landscaped to suit personal preferences.

#### Living

Lounge with bi folds to garden, cloakroom, laundry room and superb live in kitchen. Kitchen has all integrated Miele and Neff appliances. Centre island provides a great social space and there is more than enough room for large dining table.

#### Sleeping

3 bedroom suites with their own dressing rooms. 4th bedroom is a large double. While there isn't a house bathroom at first floor level, the cloakroom is big enough for a shower.

#### Outside

Extensive garden areas.

#### TOTAL FLOOR AREA: 3271 sq.ft. (303.9 sq.m.) approx.