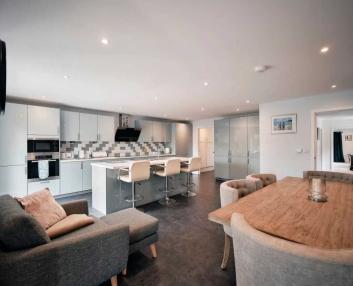

The ground floor includes a fabulous live-in kitchen, a spacious laundry room, a cloakroom, and a living room with bi-fold doors opening to the garden. The garden, currently laid with gravel for low maintenance, can be easily landscaped to suit personal preferences.

#### Living

Lounge with bi folds to garden, cloakroom, laundry room and superb live in kitchen. Kitchen has all integrated Miele and Neff appliances. Centre island provides a great social space and there is more than enough room for large dining table.