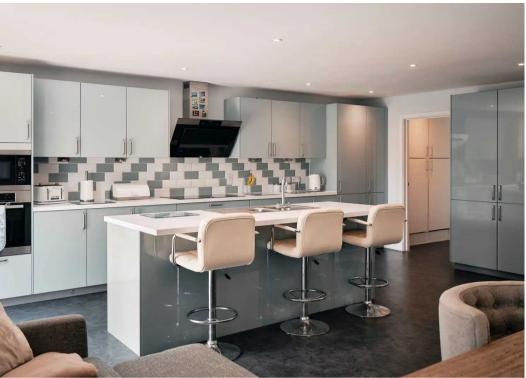

The ground floor includes a fabulous live-in kitchen, a spacious laundry room, a cloakroom, and a living room with bi-fold doors opening to the garden. The garden, currently laid with gravel for low maintenance, can be easily landscaped to suit personal preferences.

#### Living

Lounge with bi folds to garden, cloakroom, laundry room and superb live in kitchen. Kitchen has all integrated Miele and Neff appliances. Centre island provides a great social space and there is more than enough room for large dining table.