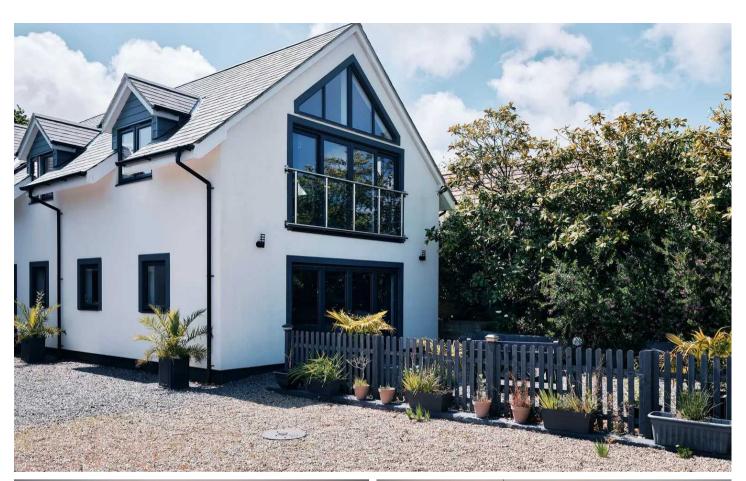

### La Share, La Grande Route De Faldouet

St. Martin, Jersey

Built in 2017 to an exceptionally high standard, this thermally efficient detached home meets all the latest energy-saving regulations. Specifically designed for the current owners, it features three large bedroom suites on the first floor, plus a fourth room designed as a study. The main suite boasts vaulted ceilings and expansive windows offering far-reaching views of the countryside and the French coast.

The ground floor includes a fabulous live-in kitchen, a spacious laundry room, a cloakroom, and a living room with bi-fold doors opening to the garden. The garden, currently laid with gravel for low maintenance, can be easily landscaped to suit personal preferences.