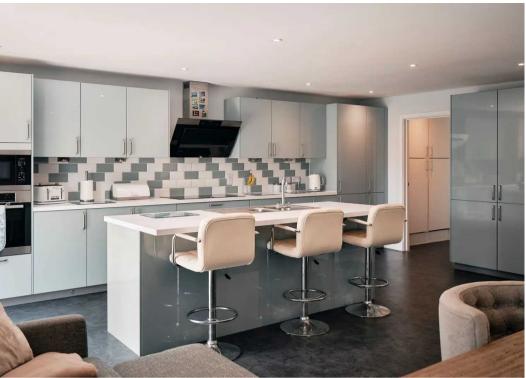

#### Living

Lounge with bi folds to garden, cloakroom, laundry room and superb live in kitchen. Kitchen has all integrated Miele and Neff appliances. Centre island provides a great social space and there is more than enough room for large dining table.