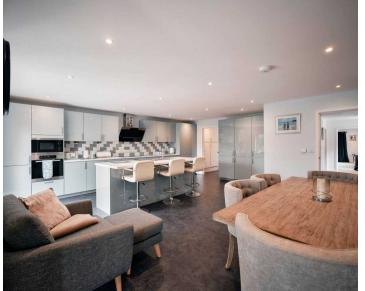

#### Living

Lounge with bi folds to garden, cloakroom, laundry room and superb live in kitchen. Kitchen has all integrated Miele and Neff appliances. Centre island provides a great social space and there is more than enough room for large dining table.