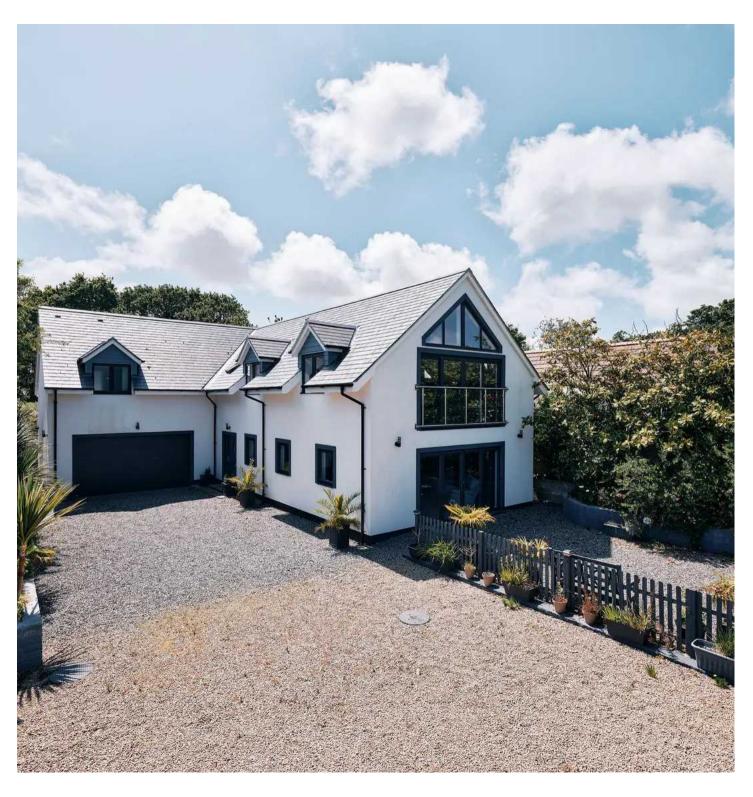

### La Share, La Grande Route De Faldouet

St. Martin, Jersey

Built in 2017 to an exceptionally high standard, this thermally efficient detached home meets all the latest energy-saving regulations. Specifically designed for the current owners, it features three large bedroom suites on the first floor, plus a fourth room designed as a study. The main suite boasts vaulted ceilings and expansive windows offering far-reaching views of the countryside and the French coast.

The ground floor includes a fabulous live-in kitchen, a spacious laundry room, a cloakroom, and a living room with bi-fold doors opening to the garden. The garden, currently laid with gravel for low maintenance, can be easily landscaped to suit personal preferences.

The property has ample parking, with the main parking area at the front and the primary driveway at the rear, providing plenty of space for large families.

Book your appointment to view, call Nigel Hurst on 07797718233