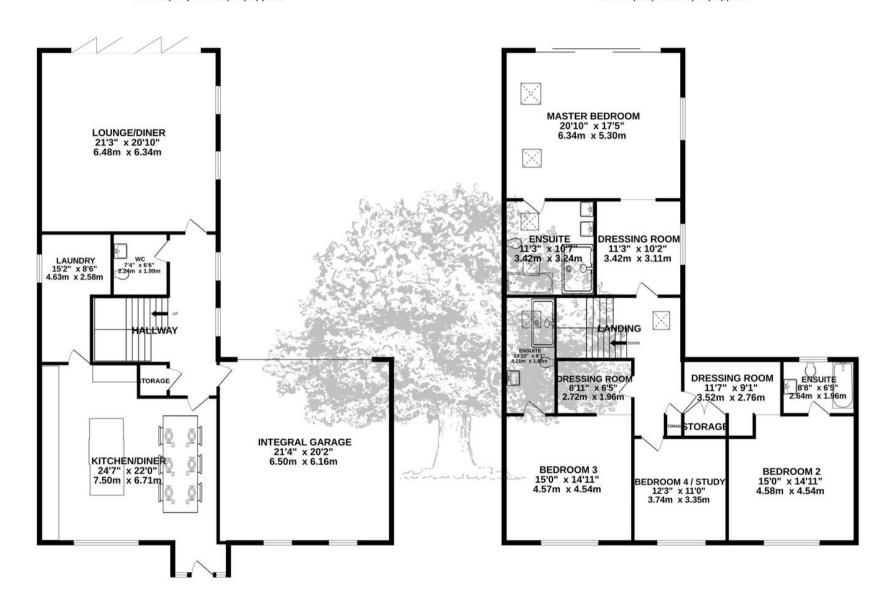

### La Share, La Grande Route De Faldouet

St. Martin, Jersey

Built in 2017 to an exceptionally high standard, this thermally efficient detached home meets all the latest energy-saving regulations. Specifically designed for the current owners, it features three large bedroom suites on the first floor, plus a fourth room designed as a study. The main suite boasts vaulted ceilings and expansive windows offering far-reaching views of the countryside and the French coast.

The ground floor includes a fabulous live-in kitchen, a spacious laundry room, a cloakroom, and a living room with bi-fold doors opening to the garden. The garden, currently laid with gravel for low maintenance, can be easily landscaped to suit personal preferences.

#### Living

Lounge with bi folds to garden, cloakroom, laundry room and superb live in kitchen. Kitchen has all integrated Miele and Neff appliances. Centre island provides a great social space and there is more than enough room for large dining table.

#### Sleeping

3 bedroom suites with their own dressing rooms. 4th bedroom is a large double. While there isn't a house bathroom at first floor level, the cloakroom is big enough for a shower.

#### Outside

Extensive garden areas.

#### TOTAL FLOOR AREA: 3271 sq.ft. (303.9 sq.m.) approx.