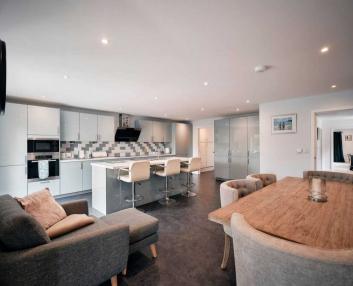

#### Living

Lounge with bi folds to garden, cloakroom, laundry room and superb live in kitchen. Kitchen has all integrated Miele and Neff appliances. Centre island provides a great social space and there is more than enough room for large dining table.