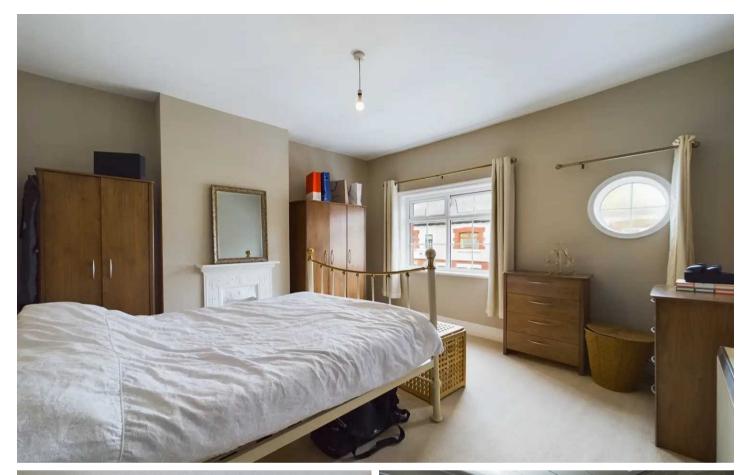

#### Bedroom 1

13' 6" x 13' 11" (4.12m x 4.23m)

#### Bedroom 2

11' 1" x 10' 9" (3.39m x 3.28m)