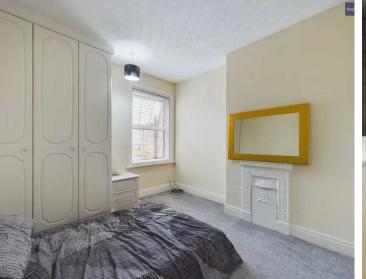

#### Bedroom 1

13' 6" x 13' 11" (4.12m x 4.23m)

#### Bedroom 2

11' 1" x 10' 9" (3.39m x 3.28m)