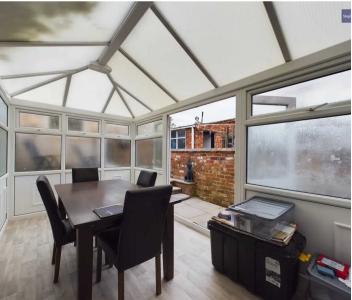

### Lounge

13' 7" x 10' 4" (4.13m x 3.16m)

Living/Dining Room 13' 9" x 13' 11" (4.19m x 4.24m)

9' 6" x 8' 0" (2.89m x 2.43m)

**Conservatory** 14' 1" x 7' 7" (4.29m x 2.32m)