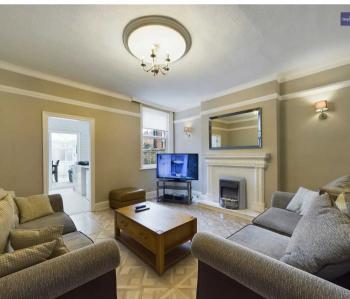

### Lounge

13' 7" x 10' 4" (4.13m x 3.16m)

Living/Dining Room 13' 9" x 13' 11" (4.19m x 4.24m)

9' 6" x 8' 0" (2.89m x 2.43m)

**Conservatory** 14' 1" x 7' 7" (4.29m x 2.32m)