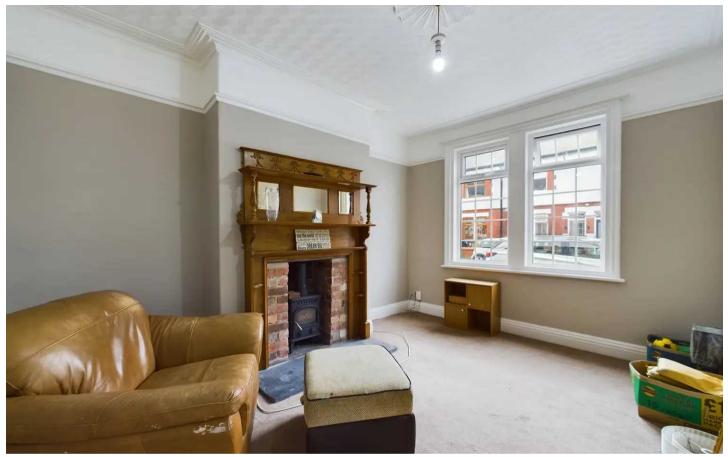

### Lounge

13' 7" x 10' 4" (4.13m x 3.16m)

Living/Dining Room 13' 9" x 13' 11" (4.19m x 4.24m)

9' 6" x 8' 0" (2.89m x 2.43m)

**Conservatory** 14' 1" x 7' 7" (4.29m x 2.32m)