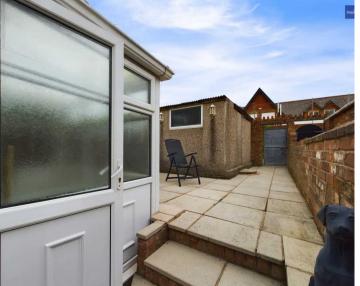

The outdoor space of this property offers a harmonious blend of convenience and functionality. The paved garden to the rear provides a low-maintenance outdoor area ideal for relaxation or entertaining guests. Boasting direct access to the garage located at the rear of the property, convenience is further emphasised, making it effortless to store vehicles or outdoor equipment.

#### REAR GARDEN

Paved garden to the rear with access to the garage.

#### GARAGE

Single Garage

Garage to the rear