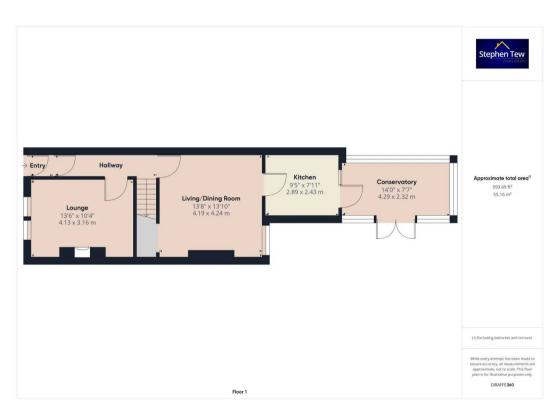

#### Hallway

13' 2" x 3' 1" (4.02m x 0.94m)

### Lounge

13' 7" x 10' 4" (4.13m x 3.16m)

Living/Dining Room 13' 9" x 13' 11" (4.19m x 4.24m)

9' 6" x 8' 0" (2.89m x 2.43m)

**Conservatory** 14' 1" x 7' 7" (4.29m x 2.32m)