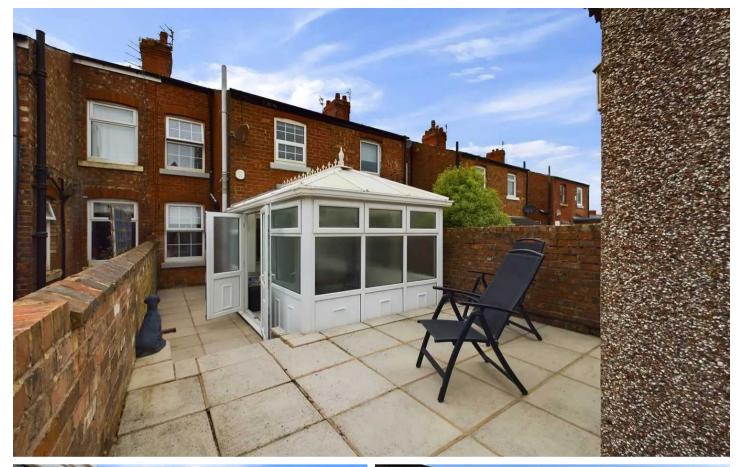

The outdoor space of this property offers a harmonious blend of convenience and functionality. The paved garden to the rear provides a low-maintenance outdoor area ideal for relaxation or entertaining guests. Boasting direct access to the garage located at the rear of the property, convenience is further emphasised, making it effortless to store vehicles or outdoor equipment.

#### REAR GARDEN

Paved garden to the rear with access to the garage.

#### GARAGE

Single Garage

Garage to the rear