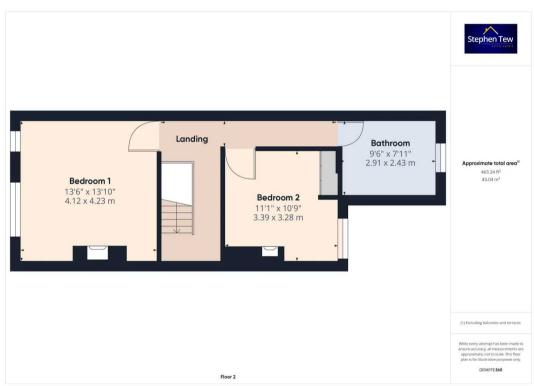

#### Landing

17' 2" x 2' 8" (5.22m x 0.82m)

#### Bedroom 1

13' 6" x 13' 11" (4.12m x 4.23m)

#### Bedroom 2

11' 1" x 10' 9" (3.39m x 3.28m)

#### Bathroom

9' 7" x 8' 0" (2.91m x 2.43m)