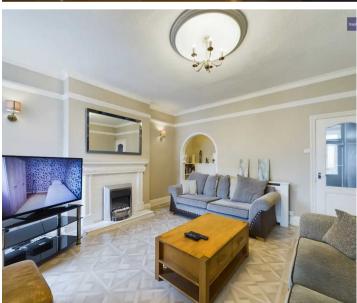

### Lounge

13' 7" x 10' 4" (4.13m x 3.16m)

Living/Dining Room 13' 9" x 13' 11" (4.19m x 4.24m)

9' 6" x 8' 0" (2.89m x 2.43m)

**Conservatory** 14' 1" x 7' 7" (4.29m x 2.32m)