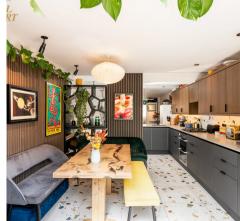

## Open Plan Kitchen/Dining/Utility Room

**Utility:** Upvc double glazed window to front with fitted shutters, wood floor, white high gloss kitchen cupboards, space for washing machine and tumble dryer, understairs recess. Cupboard concealing electric meters and consumer unit.

**Kitchen/Dining Room:** Two tone units at eye and base with Silestone worktops, sink unit, concealed 'Miele' dishwasher, 'Bosch' double oven, 'AEG' gas hob, filter hood, integrated fridge and freezer. Wire rack pull out larder, door to cloakroom, space for dining table and chairs, window's and double doors to rear garden. Tiled floor.