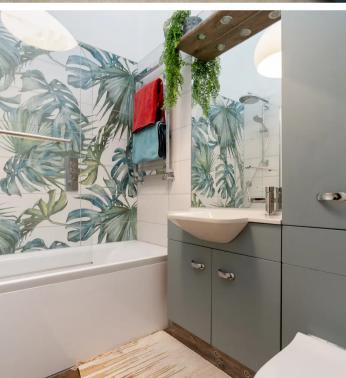

Bathroom/WC: White suite, bath with 'Roper Rhodes' twin headed shower over, bathroom furniture with integrated WC & wash hand basin, vanity cupboard and lighting vanity mirror, combi boiler, vaulted ceiling with high level Upvc double glazed window.