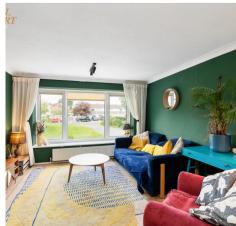

#### **First Floor**

Landing: Doors to bedroom two & sitting room.

**Bedroom Two:** Upvc double glazed window to rear with fitted shutters.

**Sitting Room:** Laminate wood flooring, Upvc double glazed window to front, staircase rises to: