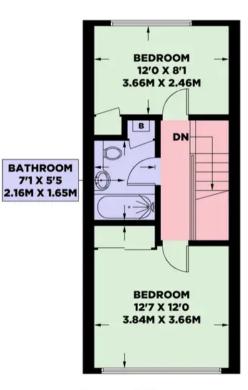

#### 2nd Floor

**Landing:** Vaulted ceiling, loft access, doors to all 2nd floor rooms.

**Bedroom One:** Built in wardrobes, wide Upvc double glazed window's to front with fitted window blinds.

**Bedroom Three:** Built in storage/wardrobe cupboard, Upvc double glazed window to rear with fitted shutters.

Bathroom/WC: White suite, bath with 'Roper Rhodes' twin headed shower over, bathroom furniture with integrated WC & wash hand basin, vanity cupboard and lighting vanity mirror, combi boiler, vaulted ceiling with high level Upvc double glazed window.

**First Floor** 372 sq Ft / 34.6 sq M

**Second Floor** 364 sq Ft / 33.8 sq M

© Mansell McTaggart 2024
Floor plan is for Illustration and identification purposes only and is not to sca
Plots, gardens, balconies and terraces are Illustrative only and excluded from calculations. All site plans are for illustration purposes only and are not to so floor plan has been produced in accordance with Royal Institution of Charte Surveyors' International Property Standards 2 (IPMS2). Every attempt has been made to ensure the accuracy however all measurements, fixures. fittings and shown is an approximate interpretation for illustrative purposes only.