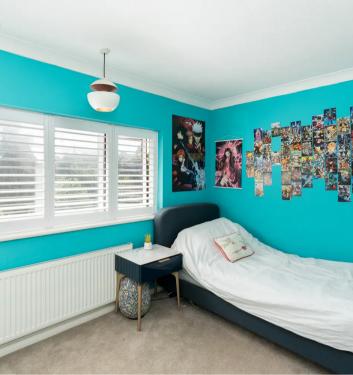

#### 2nd Floor

**Landing:** Vaulted ceiling, loft access, doors to all 2nd floor rooms.

**Bedroom One:** Built in wardrobes, wide Upvc double glazed window's to front with fitted window blinds.

**Bedroom Three:** Built in storage/wardrobe cupboard, Upvc double glazed window to rear with fitted shutters.