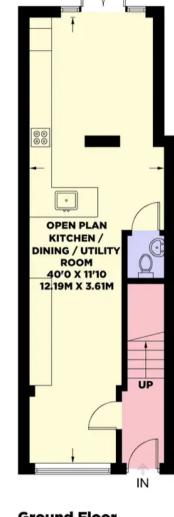

## Open Plan Kitchen/Dining/Utility Room

**Utility:** Upvc double glazed window to front with fitted shutters, wood floor, white high gloss kitchen cupboards, space for washing machine and tumble dryer, understairs recess. Cupboard concealing electric meters and consumer unit.

**Kitchen/Dining Room:** Two tone units at eye and base with Silestone worktops, sink unit, concealed 'Miele' dishwasher, 'Bosch' double oven, 'AEG' gas hob, filter hood, integrated fridge and freezer. Wire rack pull out larder, door to cloakroom, space for dining table and chairs, window's and double doors to rear garden. Tiled floor.

# **4 THE WILLOWS**

APPROXIMATE GROSS INTERNAL AREA (EXCLUDING LIMITED USED AREAS)

1193 sq ft / 110.9 sq m

APPROXIMATE GROSS INTERNAL AREA (INCLUDING LIMITED USED AREAS)

1203 sq ft / 111.8 sq m

**Ground Floor** 467 sq Ft / 43.4 sq M