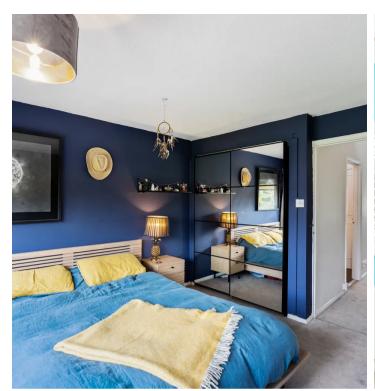

#### 2nd Floor

**Landing:** Vaulted ceiling, loft access, doors to all 2nd floor rooms.

**Bedroom One:** Built in wardrobes, wide Upvc double glazed window's to front with fitted window blinds.

**Bedroom Three:** Built in storage/wardrobe cupboard, Upvc double glazed window to rear with fitted shutters.