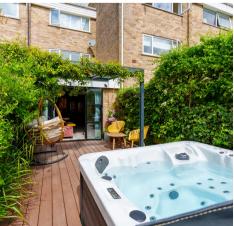

#### Outside:

Front: Brick paved path to front door.

**Drive:** provides off street parking for 1 car. Further residents only parking.

**Rear Garden:** Composite decked terrace, with glazed canopy over. Paved walkway/path with stocked beds and borders leading to a timber garden shed.