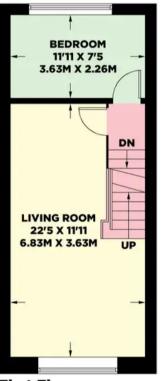

#### **First Floor**

Landing: Doors to bedroom two & sitting room.

**Bedroom Two:** Upvc double glazed window to rear with fitted shutters.

**Sitting Room:** Laminate wood flooring, Upvc double glazed window to front, staircase rises to:

**First Floor** 372 sq Ft / 34.6 sq M

**Second Floor** 364 sq Ft / 33.8 sq M

© Mansell McTaggart 2024
Floor plan is for Illustration and identification purposes only and is not to sca
Plots, gardens, balconies and terraces are Illustrative only and excluded from calculations. All site plans are for illustration purposes only and are not to so floor plan has been produced in accordance with Royal Institution of Charte Surveyors' International Property Standards 2 (IPMS2). Every attempt has been made to ensure the accuracy however all measurements, fixures. fittings and shown is an approximate interpretation for illustrative purposes only.