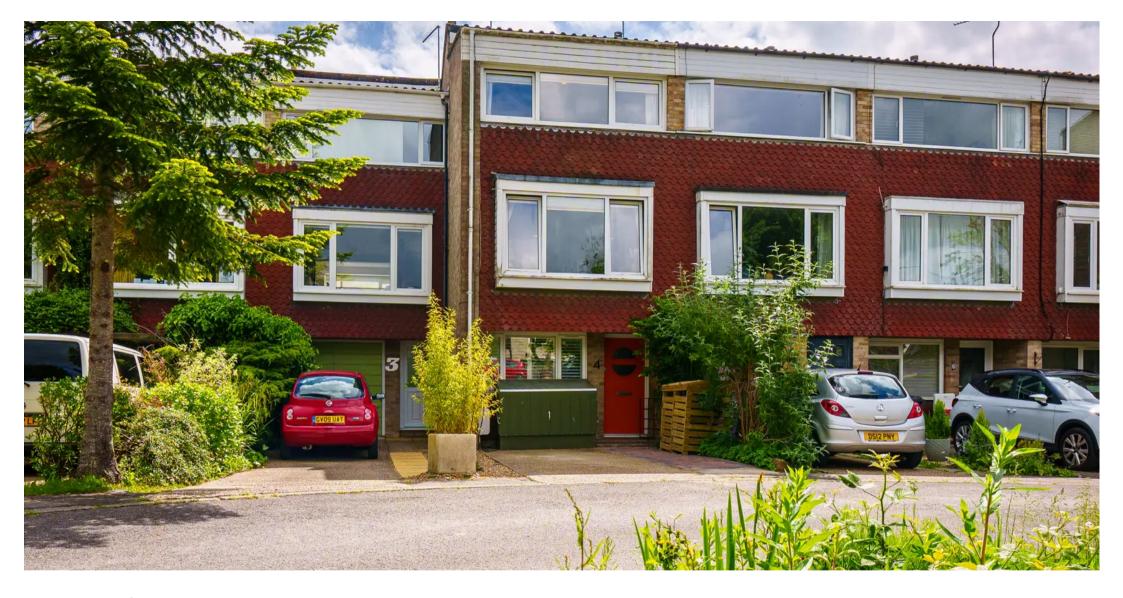

# 4 The Willows, Hassocks, BN6 8NP

£525,000

A well presented updated and improved 3 double bedroom terraced town house arranged over three floors, conveniently situated close to the main line railway station within a small private crescent.

#### Hassocks

- 3 Double bedroom terrace town house arranged over 3 floors
- Re-fitted open plan kitchen/dining/utility room with quality integrated appliance
- Ground floor cloakroom/wc
- Spacious first floor sitting room
- Re-fitted family bathroom/wc
- Private driveway with EV charging point
- Well stocked and landscaped rear garden
- Small private close, near main line railway station
- Gas central heating Double glazed windows and external doors
- Council tax band: D, Energy performance rating: D

**Entrance Porch:** EV charging point, Upvc double glazed front door to:

Hall: Stairs to first floor, door to:

#### Outside:

Front: Brick paved path to front door.

**Drive:** provides off street parking for 1 car. Further residents only parking.

**Rear Garden:** Composite decked terrace, with glazed canopy over. Paved walkway/path with stocked beds and borders leading to a timber garden shed.