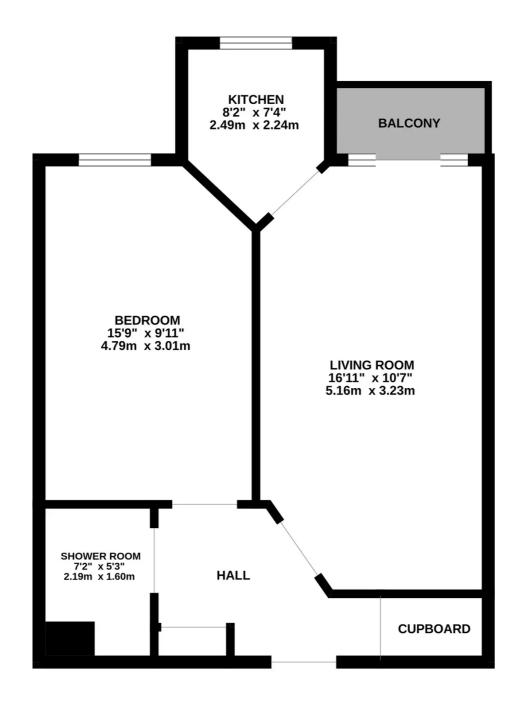

## GROUND FLOOR 502 sq.ft. (46.6 sq.m.) approx.

## TOTAL FLOOR AREA: 502 sq.ft. (46.6 sq.m.) approx.

Whilst every attempt has been made to ensure the accuracy of the floorplan contained here, measurements of doors, windows, rooms and any other items are approximate and no responsibility is taken for any error, omission or mis-statement. This plan is for illustrative purposes only and should be used as such by any prospective purchaser. The services, systems and appliances shown have not been tested and no guarantee as to their operability or efficiency can be given.