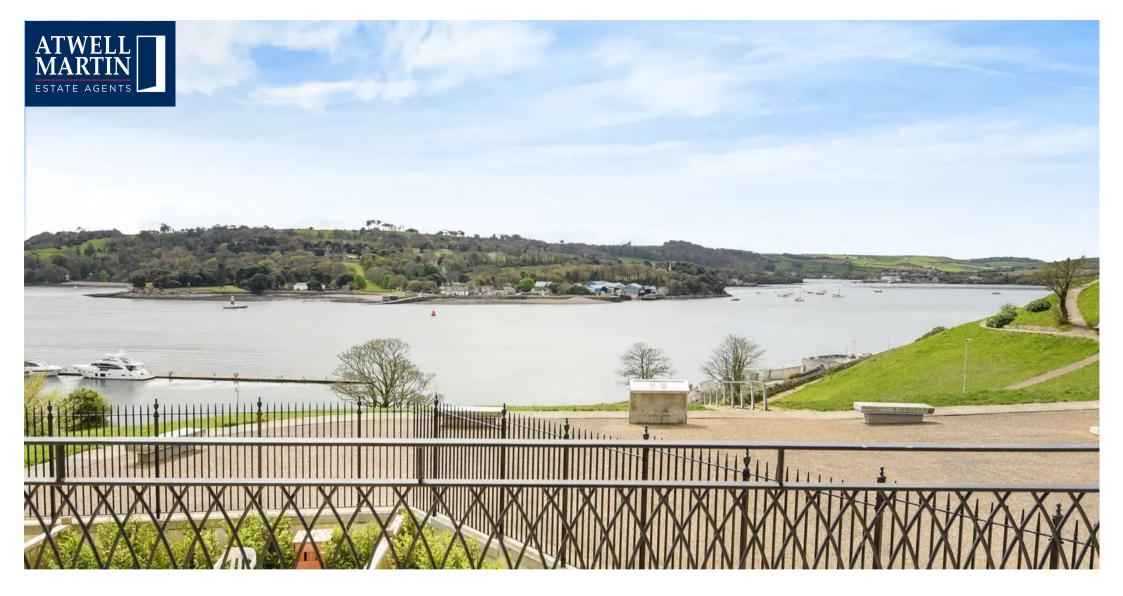

## Flagstaff Walk

Plymouth, PL1 4SH

First floor 2 double bed apartment in Mount Wise Development with open plan living, underfloor heating, exclusive garden access. En-suite shower room, balcony with sea views, stylish kitchen with Neff appliances and an allocated parking space.

## **ACCOMMODATION**

Communal door leads into Scott House with stairs leading up to first floor. Wooden panelled front door into lobby area then further wooden door into hallway. Open plan living room with French doors leading onto balcony with panoramic views of Plymouth Sound, Mount Edgcumbe and the river Tamar. Kitchen fitted with high gloss wall and base units, integrated hob, fan oven, dishwasher and fridge/freezer. Master bedroom with en-suite shower room and further double bedroom. Traditional bathroom fitted with white suite. This property also has use of Scott House private residents garden and an allocated parking space.