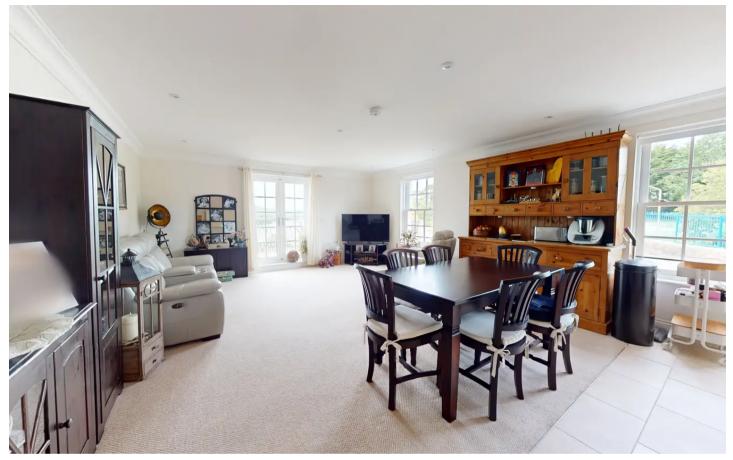

## **ACCOMMODATION**

Communal door leads into Scott House with stairs leading up to first floor. Wooden panelled front door into lobby area then further wooden door into hallway. Open plan living room with French doors leading onto balcony with panoramic views of Plymouth Sound, Mount Edgcumbe and the river Tamar. Kitchen fitted with high gloss wall and base units, integrated hob, fan oven, dishwasher and fridge/freezer. Master bedroom with en-suite shower room and further double bedroom. Traditional bathroom fitted with white suite. This property also has use of Scott House private residents garden and an allocated parking space.