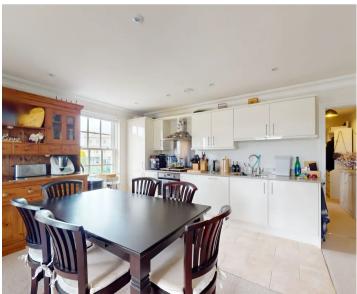

## **ACCOMMODATION**

Communal door leads into Scott House with stairs leading up to first floor. Wooden panelled front door into lobby area then further wooden door into hallway. Open plan living room with French doors leading onto balcony with panoramic views of Plymouth Sound, Mount Edgcumbe and the river Tamar. Kitchen fitted with high gloss wall and base units, integrated hob, fan oven, dishwasher and fridge/freezer. Master bedroom with en-suite shower room and further double bedroom. Traditional bathroom fitted with white suite. This property also has use of Scott House private residents garden and an allocated parking space.