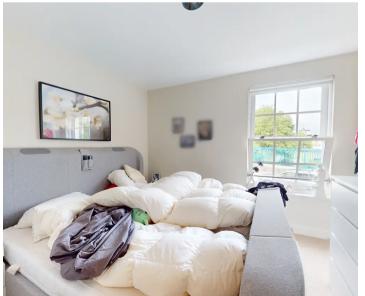

## **ACCOMMODATION**

Communal door leads into Scott House with stairs leading up to first floor. Wooden panelled front door into lobby area then further wooden door into hallway. Open plan living room with French doors leading onto balcony with panoramic views of Plymouth Sound, Mount Edgcumbe and the river Tamar. Kitchen fitted with high gloss wall and base units, integrated hob, fan oven, dishwasher and fridge/freezer. Master bedroom with en-suite shower room and further double bedroom. Traditional bathroom fitted with white suite. This property also has use of Scott House private residents garden and an allocated parking space.