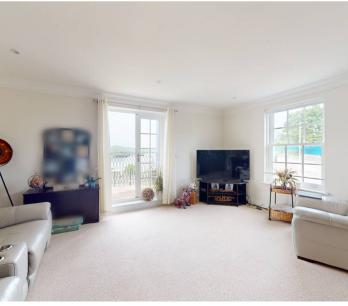

## **ACCOMMODATION**

Communal door leads into Scott House with stairs leading up to first floor. Wooden panelled front door into lobby area then further wooden door into hallway. Open plan living room with French doors leading onto balcony with panoramic views of Plymouth Sound, Mount Edgcumbe and the river Tamar. Kitchen fitted with high gloss wall and base units, integrated hob, fan oven, dishwasher and fridge/freezer. Master bedroom with en-suite shower room and further double bedroom. Traditional bathroom fitted with white suite. This property also has use of Scott House private residents garden and an allocated parking space.