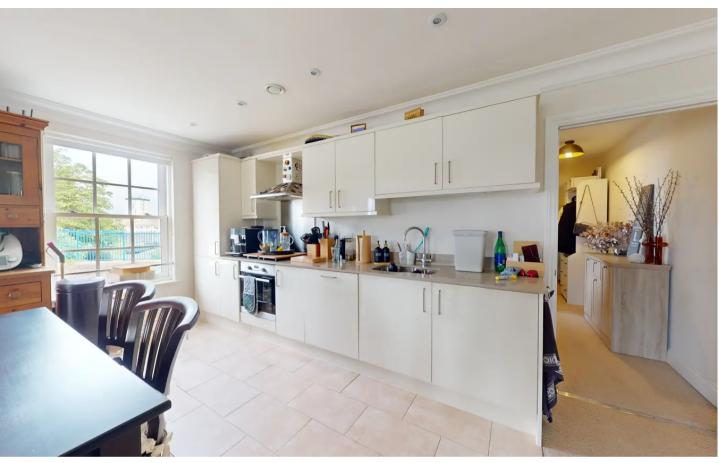

## **ACCOMMODATION**

Communal door leads into Scott House with stairs leading up to first floor. Wooden panelled front door into lobby area then further wooden door into hallway. Open plan living room with French doors leading onto balcony with panoramic views of Plymouth Sound, Mount Edgcumbe and the river Tamar. Kitchen fitted with high gloss wall and base units, integrated hob, fan oven, dishwasher and fridge/freezer. Master bedroom with en-suite shower room and further double bedroom. Traditional bathroom fitted with white suite. This property also has use of Scott House private residents garden and an allocated parking space.