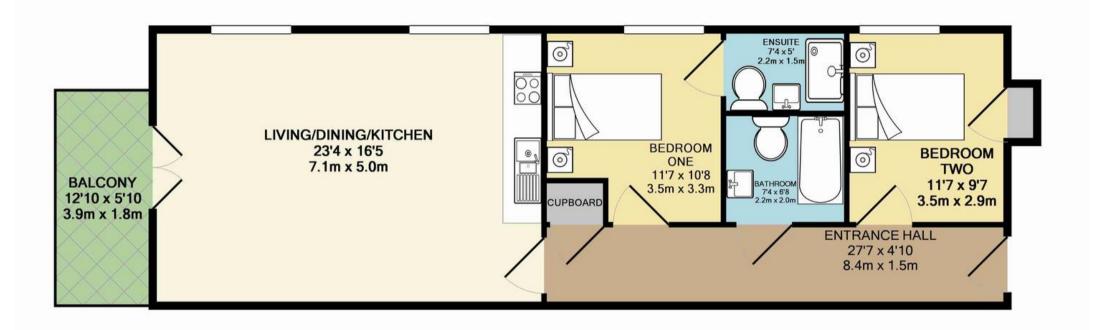

Council Tax band: D

Tenure: Leasehold

- First Floor Apartment
- Two Double Bedrooms
- En Suite to Main Bedroom
- Panoramic Sea and River Views
- South Facing Balcony
- Open Plan Living Area
- Fitted Kitchen with Neff Appliances
- Access to Scott House Private Garden
- Underfloor Heating
- Bathroom

## **ACCOMMODATION**

Communal door leads into Scott House with stairs leading up to first floor. Wooden panelled front door into lobby area then further wooden door into hallway. Open plan living room with French doors leading onto balcony with panoramic views of Plymouth Sound, Mount Edgcumbe and the river Tamar. Kitchen fitted with high gloss wall and base units, integrated hob, fan oven, dishwasher and fridge/freezer. Master bedroom with en-suite shower room and further double bedroom. Traditional bathroom fitted with white suite. This property also has use of Scott House private residents garden and an allocated parking space.

Service Charge: TBC

Lease: 999 years

Ground Rent: £250 per annum

Allocated parking

1 Parking Space

Whilst every attempt has been made to ensure the accuracy of the floor plan contained here, measurements of doors, windows, rooms and any other items are approximate and no responsibility is taken for any error, omission, or mis-statement. This plan is for illustrative purposes only and should be used as such by any prospective purchaser. The services, systems and appliances shown have not been tested and no guarantee as to their operability or efficiency can be given