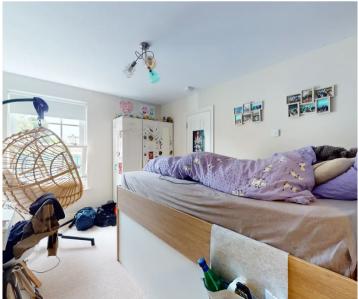

## **ACCOMMODATION**

Communal door leads into Scott House with stairs leading up to first floor. Wooden panelled front door into lobby area then further wooden door into hallway. Open plan living room with French doors leading onto balcony with panoramic views of Plymouth Sound, Mount Edgcumbe and the river Tamar. Kitchen fitted with high gloss wall and base units, integrated hob, fan oven, dishwasher and fridge/freezer. Master bedroom with en-suite shower room and further double bedroom. Traditional bathroom fitted with white suite. This property also has use of Scott House private residents garden and an allocated parking space.