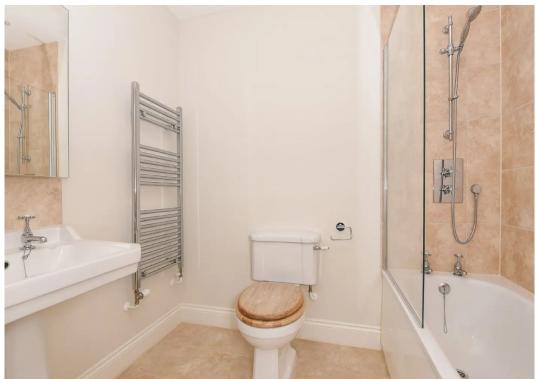

## **ACCOMMODATION**

Communal door leads into Scott House with stairs leading up to first floor. Wooden panelled front door into lobby area then further wooden door into hallway. Open plan living room with French doors leading onto balcony with panoramic views of Plymouth Sound, Mount Edgcumbe and the river Tamar. Kitchen fitted with high gloss wall and base units, integrated hob, fan oven, dishwasher and fridge/freezer. Master bedroom with en-suite shower room and further double bedroom. Traditional bathroom fitted with white suite. This property also has use of Scott House private residents garden and an allocated parking space.