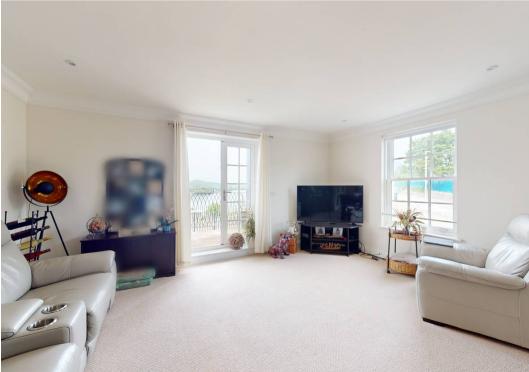

## **ACCOMMODATION**

Communal door leads into Scott House with stairs leading up to first floor. Wooden panelled front door into lobby area then further wooden door into hallway. Open plan living room with French doors leading onto balcony with panoramic views of Plymouth Sound, Mount Edgcumbe and the river Tamar. Kitchen fitted with high gloss wall and base units, integrated hob, fan oven, dishwasher and fridge/freezer. Master bedroom with en-suite shower room and further double bedroom. Traditional bathroom fitted with white suite. This property also has use of Scott House private residents garden and an allocated parking space.