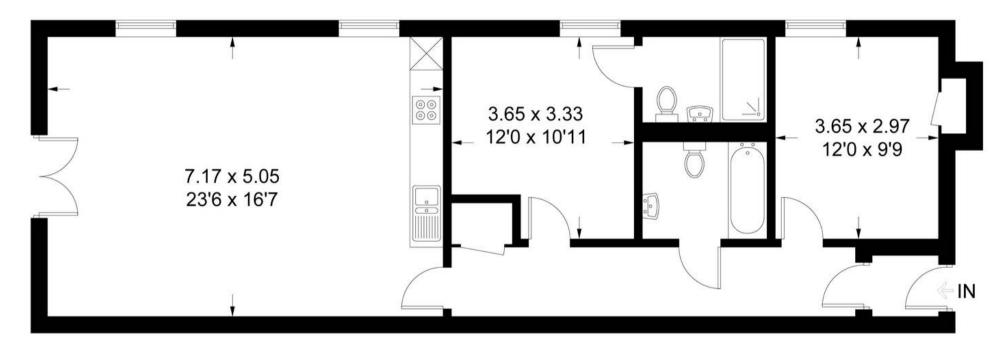

# 3 Flagstaff Walk, Mount Wise, Plymouth

Approximate Gross Internal Area = 80.0 sq m / 861 sq ft

**Ground Floor** 