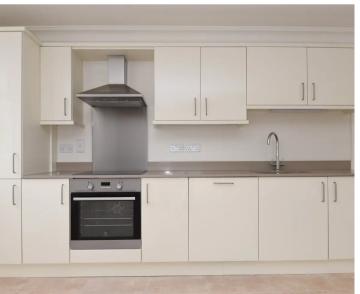

### Flagstaff Walk

Plymouth, PL1 4SH

This 2-bedroom apartment offers a harmonious blend of contemporary design and luxurious living. The apartment boasts an en suite bathroom in the master bedroom, underfloor heating throughout for optimal comfort, and a high gloss fitted kitchen equipped with integrated appliances. The open plan living area seamlessly transitions to a charming terrace, where stunning water views create a serene backdrop for relaxation and entertainment.