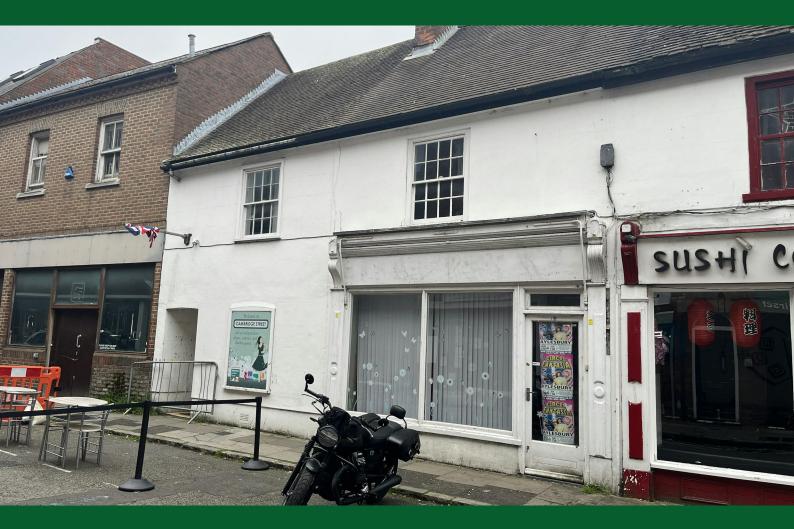

# TO LET

**19 Cambridge Street** Aylesbury, HP20 1RP

#### Description

The property comprises a two storey terraced retail unit in Aylesbury town centre. The ground floor retail unit benefits from additional retail / storage on the ground floor with a rear WC. The first floor provides two offices, one of which includes a kitchen. The ground floor benefits from carpeting and would suit a retailer or wider E class occupier such as training / counselling.

#### Location

The retail unit is located on Cambridge Street, close to the main retail areas of Aylesbury. Aylesbury is the County Town of Buckinghamshire and is approximately 44 miles northwest of central London 23 miles from Oxford and 15 miles south of Milton Keynes. The town is on the junctions of the A41 the A413 and A418 with access to the M40 M1 and M25 motorways within a 20 minute drive. The Chiltern Railway Line provides a direct rail service to London Marylebone of approximately 55 minutes.