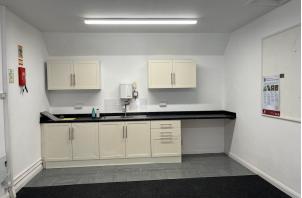

#### Description

The property comprises a two storey terraced retail unit in Aylesbury town centre. The ground floor retail unit benefits from additional retail / storage on the ground floor with a rear WC. The first floor provides two offices, one of which includes a kitchen. The ground floor benefits from carpeting and would suit a retailer or wider E class occupier such as training / counselling.

#### Accommodation

| Name   | sq ft | Availability |  |
|--------|-------|--------------|--|
| Ground | 367   | Available    |  |
| 1st    | 406   | Available    |  |
| Total  | 773   |              |  |