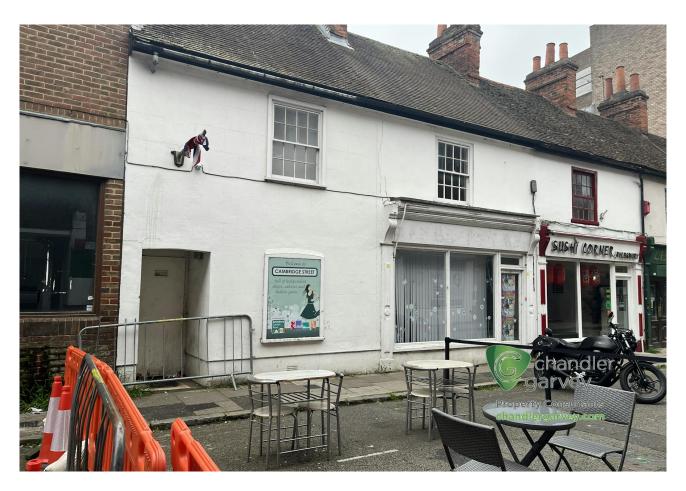

#### Description

The property comprises a two storey terraced retail unit in Aylesbury town centre. The ground floor retail unit benefits from additional retail / storage on the ground floor with a rear WC. The first floor provides two offices, one of which includes a kitchen. The ground floor benefits from carpeting and would suit a retailer or wider E class occupier such as training / counselling.

#### Location

The retail unit is located on Cambridge Street, close to the main retail areas of Aylesbury. Aylesbury is the County Town of Buckinghamshire and is approximately 44 miles northwest of central London 23 miles from Oxford and 15 miles south of Milton Keynes. The town is on the junctions of the A41 the A413 and A418 with access to the M40 M1 and M25 motorways within a 20 minute drive. The Chiltern Railway Line provides a direct rail service to London Marylebone of approximately 55 minutes.