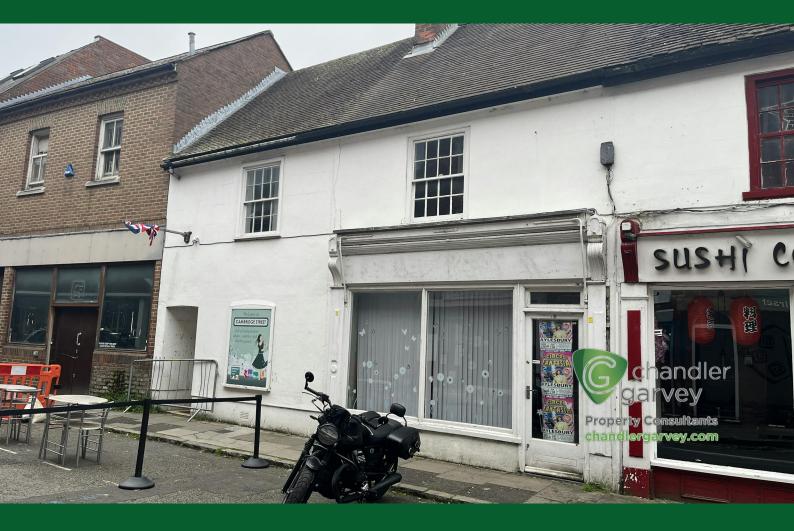

# TWO STOREY RETAIL / OFFICE BUILDING

773 sq ft

(71.81 sq m)

- Town Centre location
- Ground floor retail with first floor offices / treatment rooms
- Self contained with WC & Kitchen
- Suitable for retail / E class use

#### 19 Cambridge Street, Aylesbury, HP20 1RP

#### Description

The property comprises a two storey terraced retail unit in Aylesbury town centre. The ground floor retail unit benefits from additional retail / storage on the ground floor with a rear WC. The first floor provides two offices, one of which includes a kitchen. The ground floor benefits from carpeting and would suit a retailer or wider E class occupier such as training / counselling.