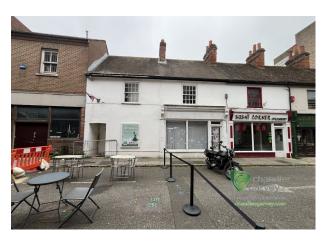

#### Description

The property comprises a two storey terraced retail unit in Aylesbury town centre. The ground floor retail unit benefits from additional retail / storage on the ground floor with a rear WC. The first floor provides two offices, one of which includes a kitchen. The ground floor benefits from carpeting and would suit a retailer or wider E class occupier such as training / counselling.

#### Location

The retail unit is located on Cambridge Street, close to the main retail areas of Aylesbury. Aylesbury is the County Town of Buckinghamshire and is approximately 44 miles northwest of central London 23 miles from Oxford and 15 miles south of Milton Keynes. The town is on the junctions of the A41 the A413 and A418 with access to the M40 M1 and M25 motorways within a 20 minute drive. The Chiltern Railway Line provides a direct rail service to London Marylebone of approximately 55 minutes.