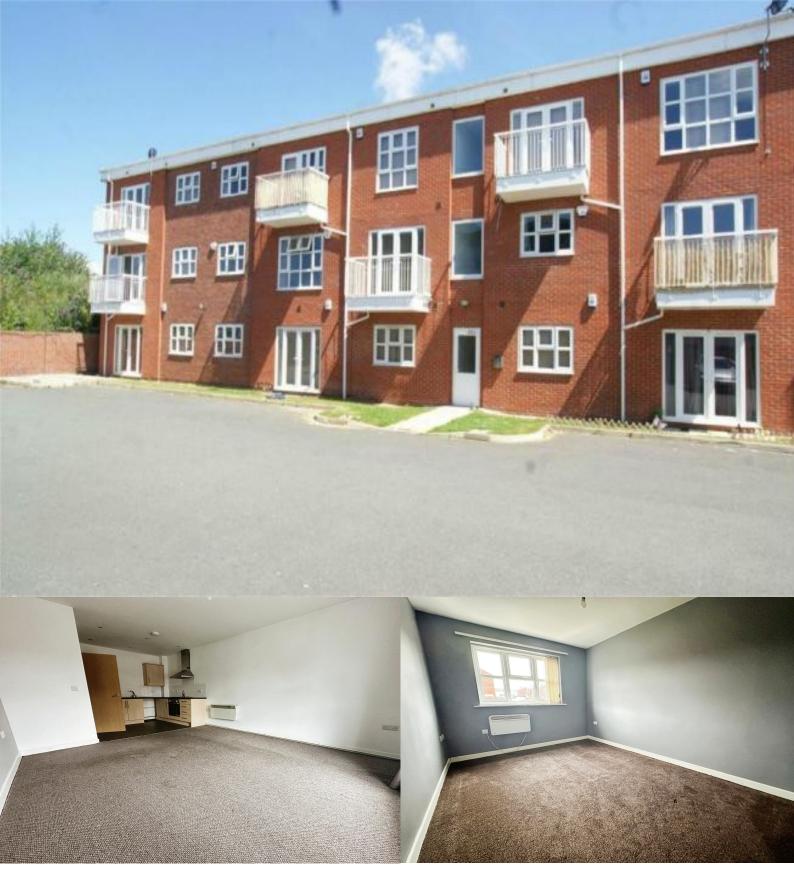

Asking Price £74,995

Infinite Property are delighted to be able to offer to market this well presented 1 bed apartment within walking distance of Liverpool City Centre, in a popular gated development. With off road parking, and easy access to all local amenities this property offers an excellent investment opportunity.

The property comprises: Entrance Hallway with intercom to building front door, 1 bedrooms, bathroom with shower over the bath, and a large open plan lounge / kitchen / diner.

The property is just a 9 minute walk to the Baltic Triangle and the new Cains Brewery development, this development offers city centre style living to owners and tenants at a fraction of the price to its new build competition a short distance away.

Brunswick Docks with its employment and leisure facilities is just across the road, and the nearest train station, Brunswick is less than a 10 minute walk and offers direct trains to Liverpool Central, Lime Street and the Airport.