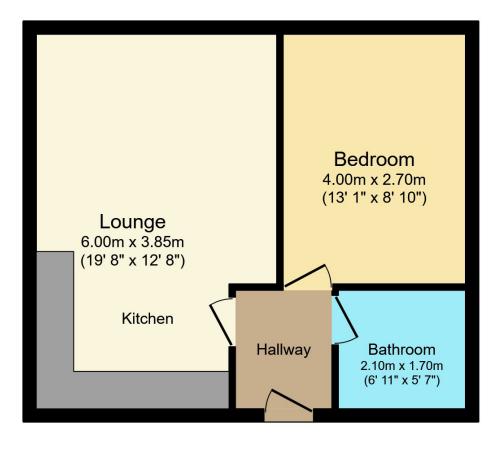

### Total floor area 41.2 sq.m. (444 sq.ft.) approx

This Floor Plan is for illustration purposes only and may not be representative of the property. The position and size of doors, windows and other features are approximate. Unauthorized reproduction prohibited. © PropertyBOX