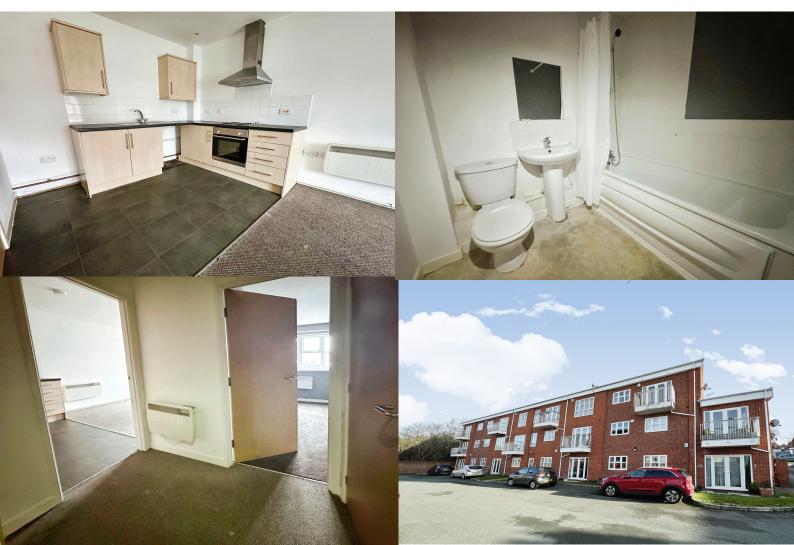

The property comprises: Entrance Hallway with intercom to building front door, 1 bedrooms, bathroom with shower over the bath, and a large open plan lounge / kitchen / diner.

The property is just a 9 minute walk to the Baltic Triangle and the new Cains Brewery development, this development offers city centre style living to owners and tenants at a fraction of the price to its new build competition a short distance away.