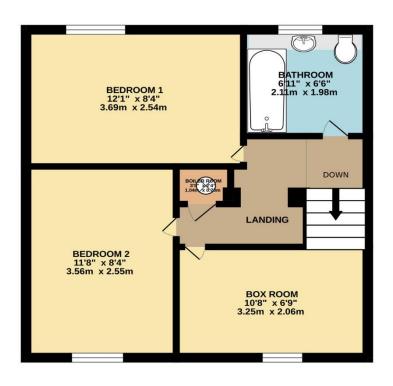

## Floor plan

GROUND FLOOR 400 sq.ft. (37.2 sq.m.) approx.

1ST FLOOR 380 sq.ft. (35.3 sq.m.) approx.

**Please Note:** Whilst the foregoing particulars are believed to be correct, they are not guaranteed therefore purchasers should satisfy themselves on all points prior to submitting an offer.

Entrance to this property is gained from off the street through the front door which leads to the entrance hall. The house's internal floor area is approx. 81m2 and consists of a living room, kitchen, and staircase which leads to the upper level and in turn to 2 spacious bedrooms, 1 box room and a bathroom.