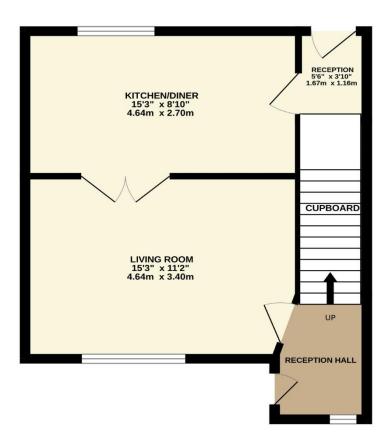

## Floor plan

GROUND FLOOR 400 sq.ft. (37.2 sq.m.) approx.

1ST FLOOR 380 sq.ft. (35.3 sq.m.) approx.

**Please Note:** Whilst the foregoing particulars are believed to be correct, they are not guaranteed therefore purchasers should satisfy themselves on all points prior to submitting an offer.