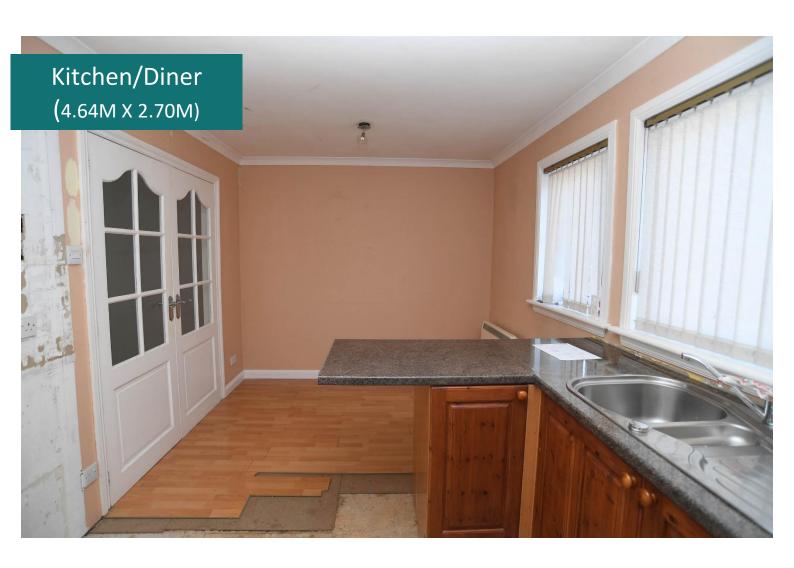

Entrance to this property is gained from off the street through the front door which leads to the entrance hall. The house's internal floor area is approx. 81m2 and consists of a living room, kitchen, and staircase which leads to the upper level and in turn to 2 spacious bedrooms, 1 box room and a bathroom.