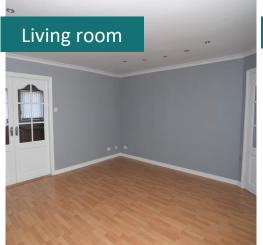

Entrance to this property is gained from off the street through the front door which leads to the entrance hall. The house's internal floor area is approx. 81m2 and consists of a living room, kitchen, and staircase which leads to the upper level and in turn to 2 spacious bedrooms, 1 box room and a bathroom.