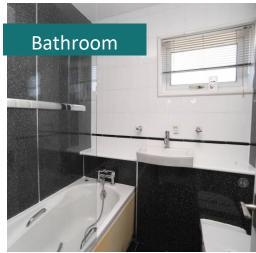

Entrance to this property is gained from off the street through the front door which leads to the entrance hall. The house's internal floor area is approx. 81m2 and consists of a living room, kitchen, and staircase which leads to the upper level and in turn to 2 spacious bedrooms, 1 box room and a bathroom.