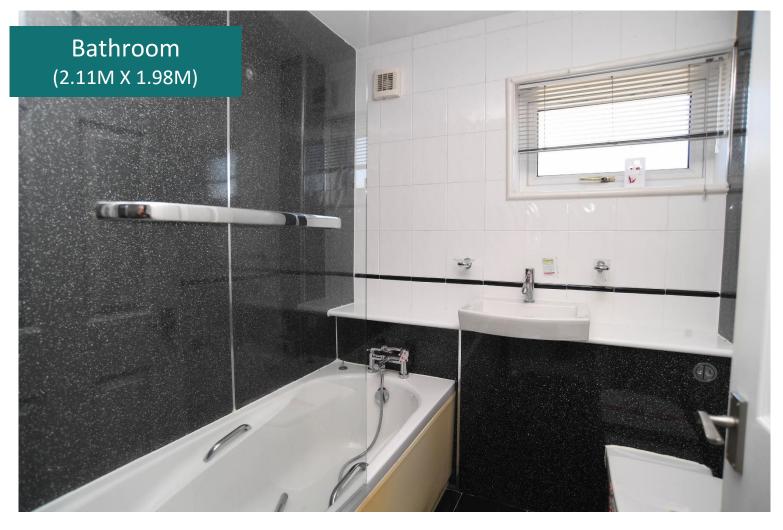

Entrance to this property is gained from off the street through the front door which leads to the entrance hall. The house's internal floor area is approx. 81m2 and consists of a living room, kitchen, and staircase which leads to the upper level and in turn to 2 spacious bedrooms, 1 box room and a bathroom.