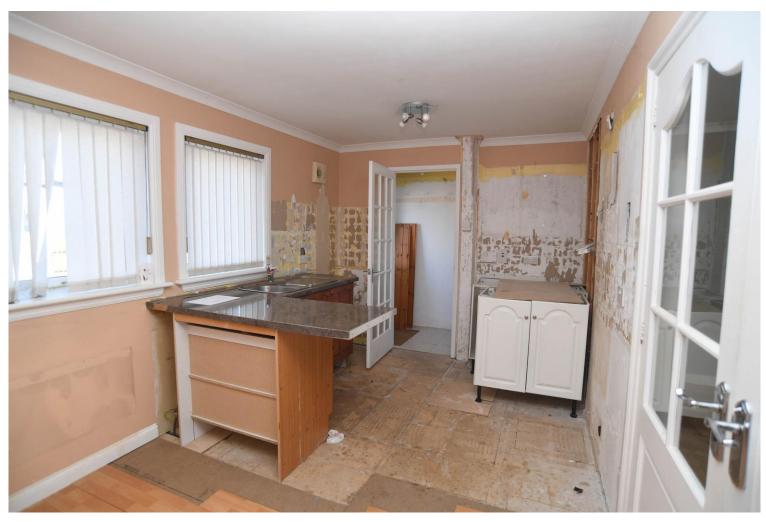

Entrance to this property is gained from off the street through the front door which leads to the entrance hall. The house's internal floor area is approx. 81m2 and consists of a living room, kitchen, and staircase which leads to the upper level and in turn to 2 spacious bedrooms, 1 box room and a bathroom.