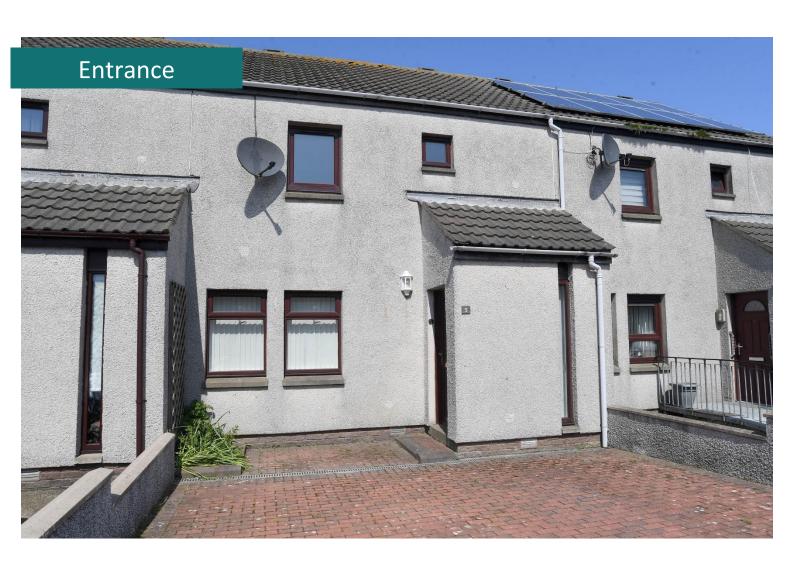

Entrance to this property is gained from off the street through the front door which leads to the entrance hall. The house's internal floor area is approx. 81m2 and consists of a living room, kitchen, and staircase which leads to the upper level and in turn to 2 spacious bedrooms, 1 box room and a bathroom.