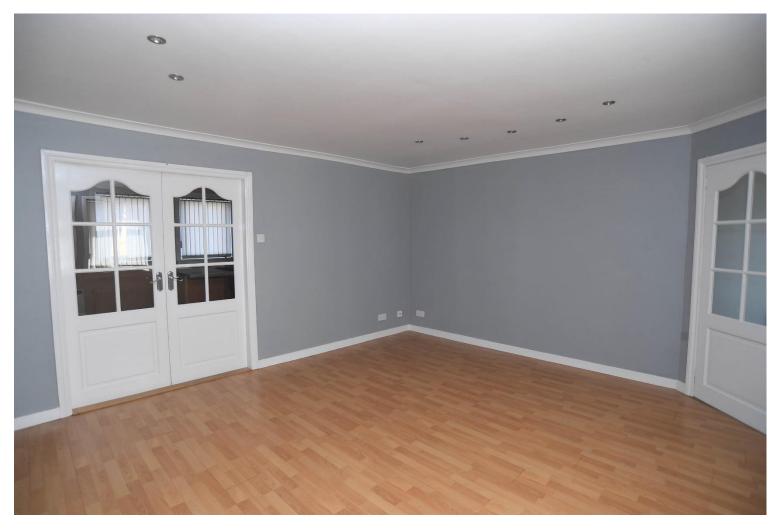

Entrance to this property is gained from off the street through the front door which leads to the entrance hall. The house's internal floor area is approx. 81m2 and consists of a living room, kitchen, and staircase which leads to the upper level and in turn to 2 spacious bedrooms, 1 box room and a bathroom.