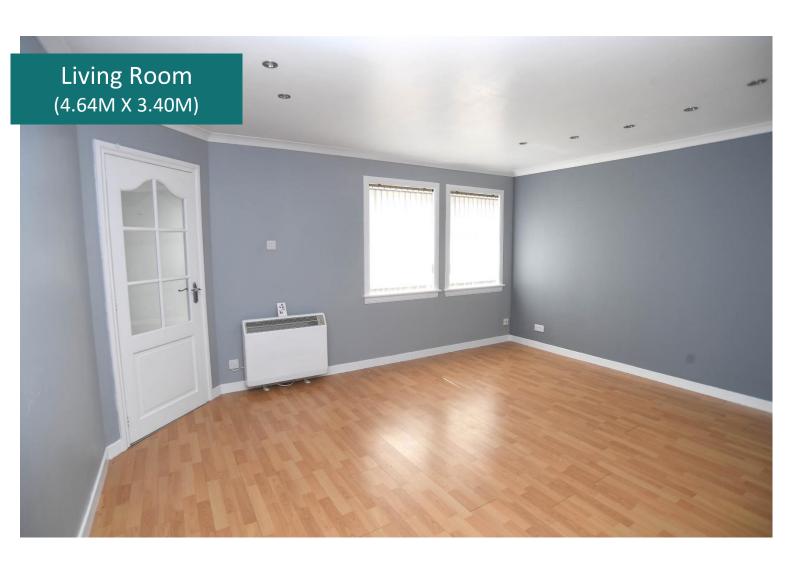

Entrance to this property is gained from off the street through the front door which leads to the entrance hall. The house's internal floor area is approx. 81m2 and consists of a living room, kitchen, and staircase which leads to the upper level and in turn to 2 spacious bedrooms, 1 box room and a bathroom.