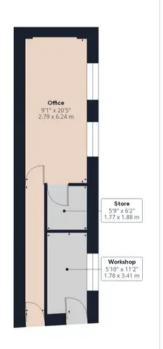

## Approximate total area<sup>(1)</sup>

2069.6 ft<sup>2</sup> 192.27 m<sup>2</sup>

(1) Excluding balconies and terraces

While every attempt has been made to ensure accuracy, all measurements are approximate, not to scale. This floor plan is for illustrative purposes only.