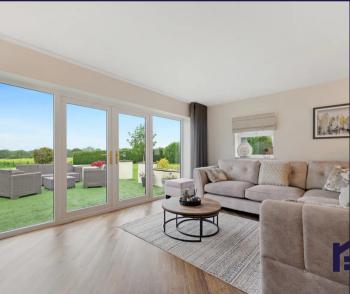

Beautifully located and appointed detached residence with delightful views over open countryside, Lyndora Cottage is a three bedroom true bungalow with over 2,000 square feet of elegant accommodation making this a wonderful family home. Available with no upward chain. The property is approached off Wrennalls Lane and electric gates open to the tarmacadam driveway which can accommodate several vehicles and leads to the main entrance. Step into the welcoming hallway with Karndean flooring that flows into the living room which is flooded with natural light and has patio doors to take advantage of the views. The striking dining kitchen comprises a range of wall and base units topped with granite work surfaces and etched drainer, with space for a range cooker and integrated appliances including refrigerator, freezer, dishwasher, microwave and twin wine coolers. A separate utility room offers additional storage and has space, power and plumbing for appliances. An internal hallway connects the bedrooms and has walk in wardrobe off. Bedroom one is a sumptuous suite with built in wardrobes, views out and en suite comprising wash hand basin on floating vanity, wc, elevated bath, rainfall shower in walk in cubicle and ladder heated towel rail. Bedroom two makes an excellent guest room and bedroom three is also a spacious double. The family bathroom comprises fully tiled elevations and flooring, mixer shower in cubicle, wc, wash hand basin on floating vanity and ladder heated towel rail.

Completing the accommodation is the studio with power and light, and currently enjoying life as a home office giving this property plenty of versatility. Externally, private seating areas flow into the good size northwest facing lawn, with fenced off natural pond, and plenty of room to relax, entertain and enjoy the sunsets, as well as for the children to run round and enjoy the fresh air.