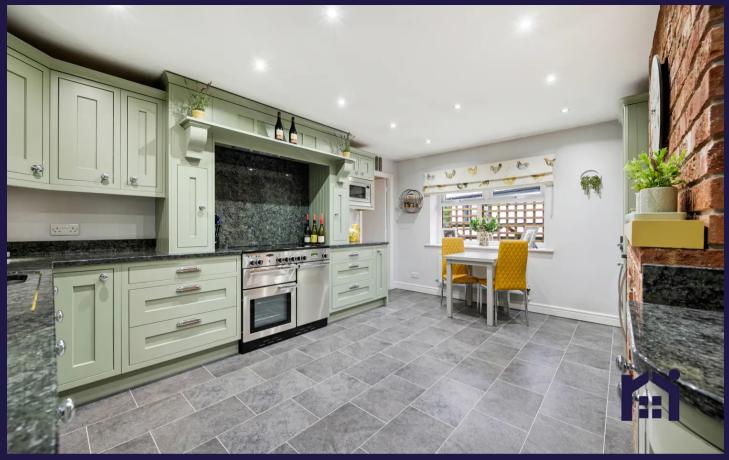

Beautifully located and appointed detached residence with delightful views over open countryside, Lyndora Cottage is a three bedroom true bungalow with over 2,000 square feet of elegant accommodation making this a wonderful family home. Available with no upward chain. The property is approached off Wrennalls Lane and electric gates open to the tarmacadam driveway which can accommodate several vehicles and leads to the main entrance. Step into the welcoming hallway with Karndean flooring that flows into the living room which is flooded with natural light and has patio doors to take advantage of the views. The striking dining kitchen comprises a range of wall and base units topped with granite work surfaces and etched drainer, with space for a range cooker and integrated appliances including refrigerator, freezer, dishwasher, microwave and twin wine coolers. A separate utility room offers additional storage and has space, power and plumbing for appliances. An internal hallway connects the bedrooms and has walk in wardrobe off. Bedroom one is a sumptuous suite with built in wardrobes, views out and en suite comprising wash hand basin on floating vanity, wc, elevated bath, rainfall shower in walk in cubicle and ladder heated towel rail. Bedroom two makes an excellent guest room and bedroom three is also a spacious double. The family bathroom comprises fully tiled elevations and flooring, mixer shower in cubicle, wc, wash hand basin on floating vanity and ladder heated towel rail.