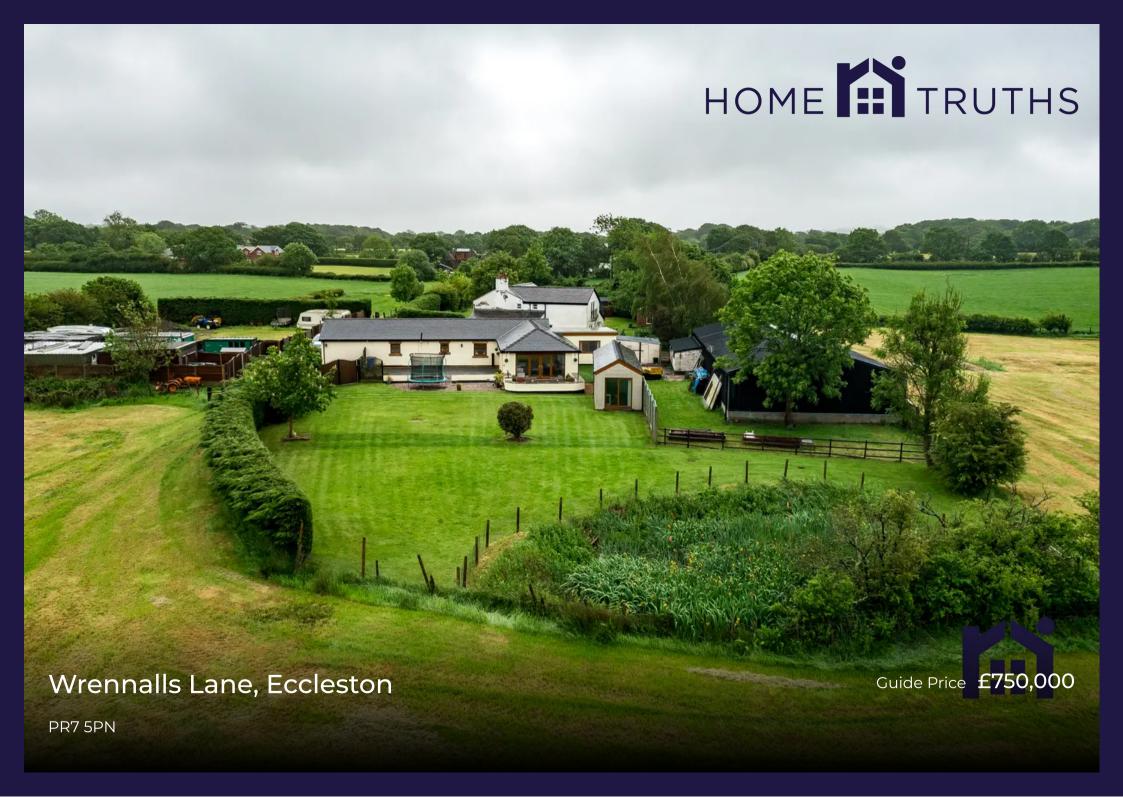

Beautifully located and appointed detached residence with delightful views over open countryside, Lyndora Cottage is a three bedroom true bungalow with over 2,000 square feet of elegant accommodation making this a wonderful family home. Available with no upward chain. The property is approached off Wrennalls Lane and electric gates open to the tarmacadam driveway which can accommodate several vehicles and leads to the main entrance. Step into the welcoming hallway with Karndean flooring that flows into the living room which is flooded with natural light and has patio doors to take advantage of the views. The striking dining kitchen comprises a range of wall and base units topped with granite work surfaces and etched drainer, with space for a range cooker and integrated appliances including refrigerator, freezer, dishwasher, microwave and twin wine coolers. A separate utility room offers additional storage and has space, power and plumbing for appliances. An internal hallway connects the bedrooms and has walk in wardrobe off. Bedroom one is a sumptuous suite with built in wardrobes, views out and en suite comprising wash hand basin on floating vanity, wc, elevated bath, rainfall shower in walk in cubicle and ladder heated towel rail. Bedroom two makes an excellent guest room and bedroom three is also a spacious double. The family bathroom comprises fully tiled elevations and flooring, mixer shower in cubicle, wc, wash hand basin on floating vanity and ladder heated towel rail.

Council Tax band: E

Tenure: Freehold

- Stunning true bungalow
- Beautiful views over open countryside
- Three double bedrooms
- Studio/home office
- No upward chain

Eccleston Branch 265 The Green, Eccleston, PR7 5TF 01257 451673