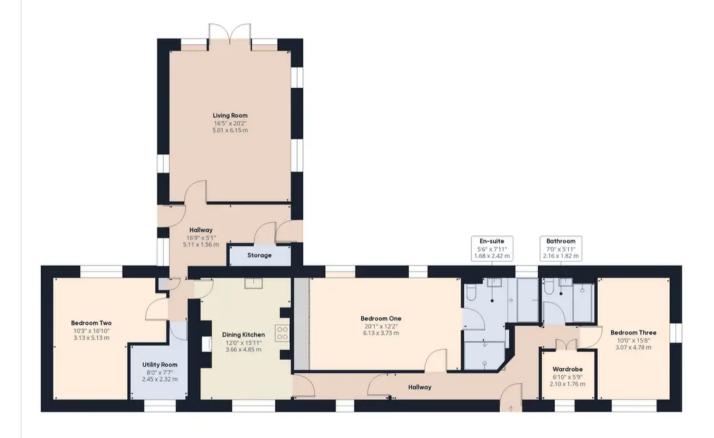

## Approximate total area<sup>(1)</sup>

2069.6 ft<sup>2</sup> 192.27 m<sup>2</sup>

(1) Excluding balconies and terraces

While every attempt has been made to ensure accuracy, all measurements are approximate, not to scale. This floor plan is for illustrative purposes only.