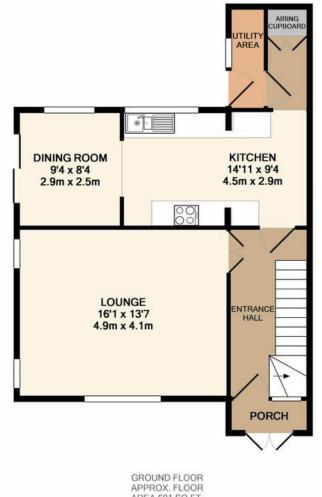

1ST FLOOR APPROX. FLOOR AREA 381 SQ.FT. (35.4 SQ.M.)

AREA 601 SQ.FT. (55.9 SQ.M.)

## TOTAL APPROX. FLOOR AREA 982 SQ.FT. (91.2 SQ.M.)

Whilst every attempt has been made to ensure the accuracy of the floor plan contained here, measurements of doors, windows, rooms and any other items are approximate and no responsibility is taken for any error, omission, or mis-statement. This plan is for illustrative purposes only and should be used as such by any prospective purchaser. The services, systems and appliances shown have not been tested and no guarantee as to their operability or efficiency can be given Made with Metropix ©2019