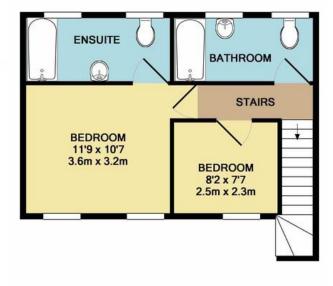

1ST FLOOR APPROX. FLOOR AREA 381 SQ.FT. (35.4 SQ.M.)

AREA 601 SQ.FT. (55.9 SQ.M.)

## TOTAL APPROX. FLOOR AREA 982 SQ.FT. (91.2 SQ.M.)

Whilst every attempt has been made to ensure the accuracy of the floor plan contained here, measurements of doors, windows, rooms and any other items are approximate and no responsibility is taken for any error, omission, or mis-statement. This plan is for illustrative purposes only and should be used as such by any prospective purchaser. The services, systems and appliances shown have not been tested and no guarantee as to their operability or efficiency can be given Made with Metropix ©2019