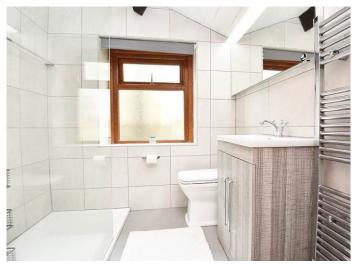

#### SHOWER ROOM

A modern white suite comprising WC, washbasin set within a vanity unit, and a large walk-in shower. Heated towel rail.