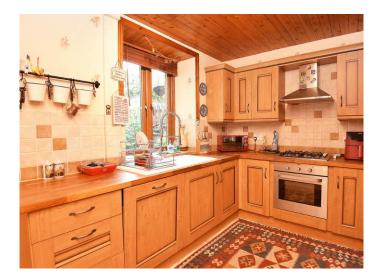

#### **KITCHEN**

With a range of quality fitted units with gas, hob, integrated oven, and appliances.