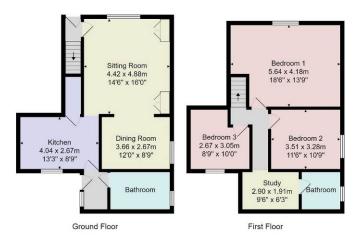

This excellent home is appointed to a high standard and the accommodation comprises two reception rooms, a stylish fitted kitchen, downstairs additional bathroom, three good- sized bedrooms, study area and modern shower room. There is a small garden as well as a drive which provides parking.

# **FIRST FLOOR**

BEDROOMS

There are three very good-sized bedrooms on the first floor.

#### **STUDY AREA**

Providing a useful workspace.

# OUTSIDE

At the rear of the property there is a parking space, room for storage shed and a small outside sitting area.

Tenure - Freehold

Council Tax Band - C

Total Area: 115.2 m<sup>2</sup> ... 1240 ft<sup>2</sup> All measurements are approximate and for display purposes only. No liability is accepted by either the agency or Box Property Solutions Ltd as to the exact measurements of the rooms. Box Property Solutions Ltd retains the copyright on this plan and allows agents to use it with agreed permission.