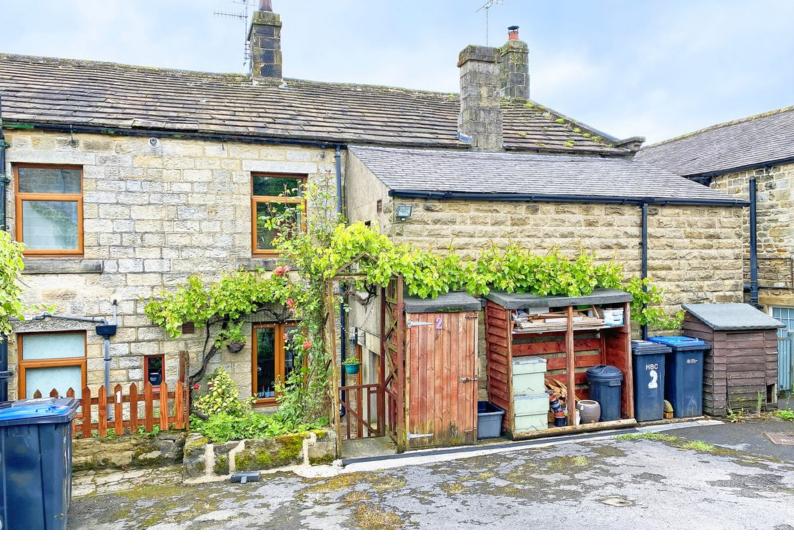

# OUTSIDE

At the rear of the property there is a parking space, room for storage shed and a small outside sitting area.

Tenure - Freehold

Council Tax Band - C

Total Area: 115.2 m<sup>2</sup> ... 1240 ft<sup>2</sup> All measurements are approximate and for display purposes only. No liability is accepted by either the agency or Box Property Solutions Ltd as to the exact measurements of the rooms. Box Property Solutions Ltd retains the copyright on this plan and allows agents to use it with agreed permission.