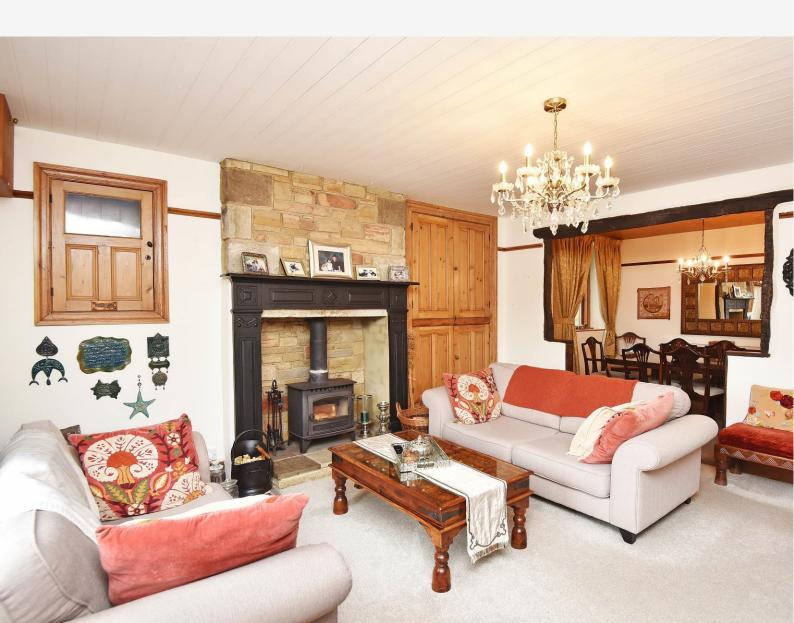

# SITTING ROOM

A large reception room with wood-burning stove set within an attractive fireplace with fitted cupboards. Open plan to dining room.