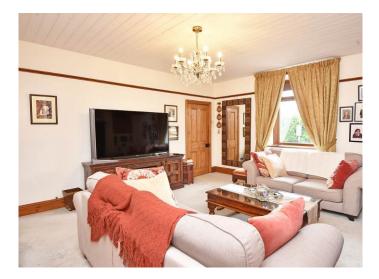

# SITTING ROOM

A large reception room with wood-burning stove set within an attractive fireplace with fitted cupboards. Open plan to dining room.

### **DINING ROOM**

A further reception room providing a spacious dining area.