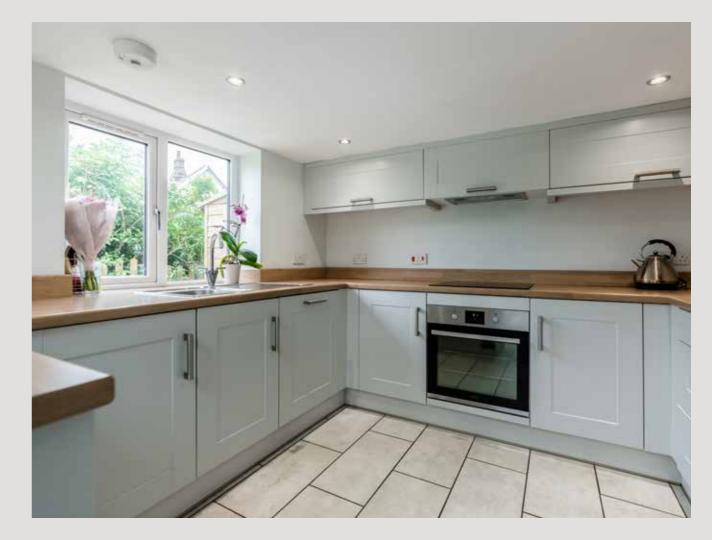

Accommodation briefly comprises a large sitting/family room with an open fireplace, a fitted kitchen/dining room with integrated appliances, a cloakroom/ utility, and a family bathroom on the ground floor. Upstairs, there are three bedrooms and an en-suite shower room to the principal bedroom.