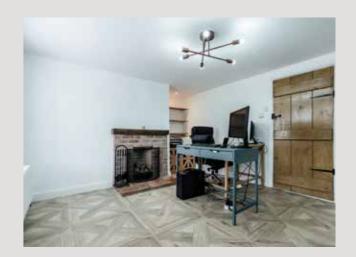

Accommodation briefly comprises a large sitting/family room with an open fireplace, a fitted kitchen/dining room with integrated appliances, a cloakroom/ utility, and a family bathroom on the ground floor. Upstairs, there are three bedrooms and an en-suite shower room to the principal bedroom.