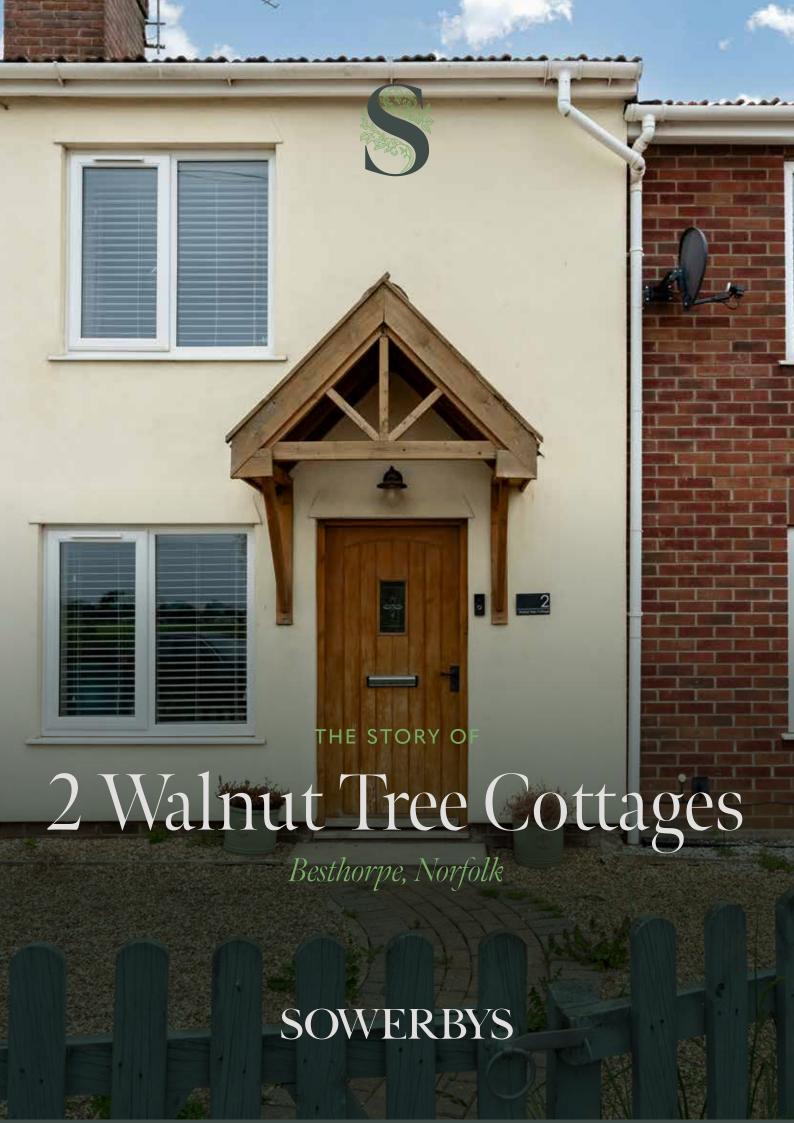

### 2 Walnut Tree Cottages

Silver Street, Besthorpe, Norfolk, NR17 2LF

Semi-Detached Cottage Dating to Early 1900's

Comprehensively Renovated and Improved

Immaculately Presented with High
Specification Fittings and Finishes

# "Moving here provided us with more space and a quieter more relaxing way of life."

ituated just a few miles outside O of the popular market town of Attleborough, you will find this charming semi-detached Edwardian cottage, which is thought to date back to the early 1900s. In recent years, the current owners have set about a comprehensive restoration with a no-expense-spared approach, creating the immaculately finished home which we find today.