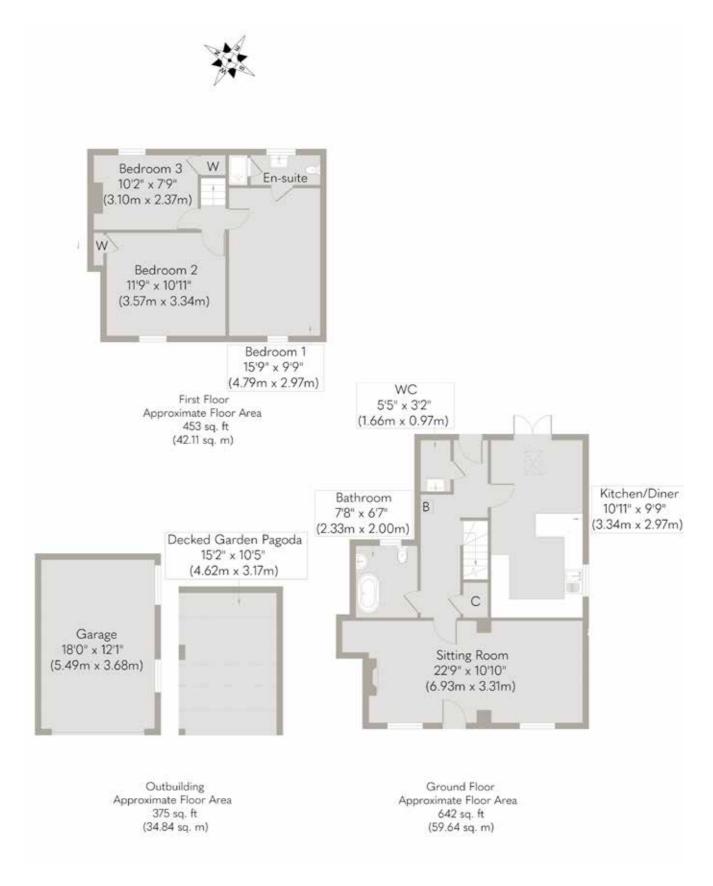

The property enjoys deceptively spacious accommodation arranged over two floors, extending to over 1,000 sq. ft. You will discover an excellent flow throughout

the home, which retains a great degree of character and charm contained within warm and cosy rooms, along with more open-plan spaces which are perfect for modern family life and entertaining.

Accommodation briefly comprises a large sitting/family room with an open fireplace, a fitted kitchen/dining room with integrated appliances, a cloakroom/ utility, and a family bathroom on the ground floor. Upstairs, there are three bedrooms and an en-suite shower room to the principal bedroom.

Finally, to the side of the garden, gated access leads to a garage and a brick weave driveway, where a convenient EV charging point adds to the versatility.

Whilst every attempt has been made to ensure the accuracy of the floor plan contained here, measurements of doors, windows, rooms and any other items are approximate and no responsibility is taken for any error, omission, or mis-statement. This plan is for illustrative purposes only and should be used as such by any prospective purchaser or tenant. The services, systems and appliances shown have not been tested and no guarantee as to their operability or efficiency can be given.