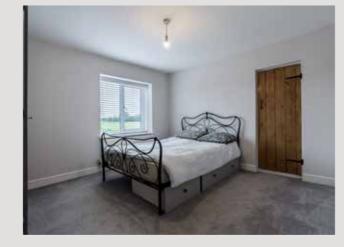

Accommodation briefly comprises a large sitting/family room with an open fireplace, a fitted kitchen/dining room with integrated appliances, a cloakroom/ utility, and a family bathroom on the ground floor. Upstairs, there are three bedrooms and an en-suite shower room to the principal bedroom.