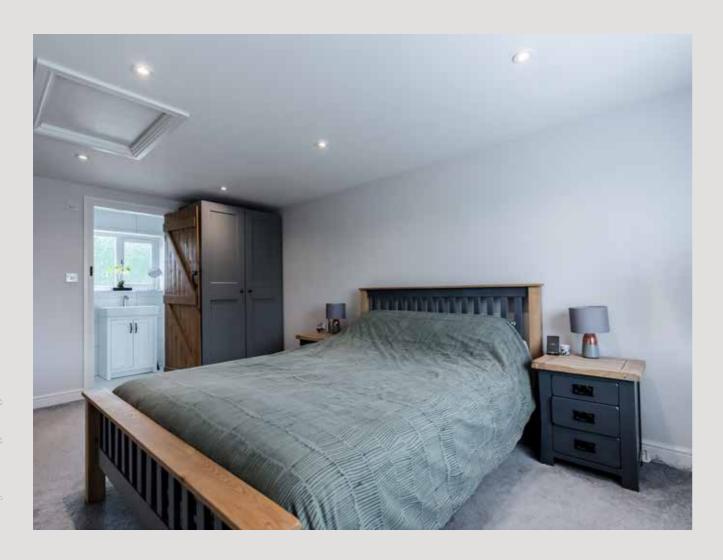

Accommodation briefly comprises a large sitting/family room with an open fireplace, a fitted kitchen/dining room with integrated appliances, a cloakroom/ utility, and a family bathroom on the ground floor. Upstairs, there are three bedrooms and an en-suite shower room to the principal bedroom.