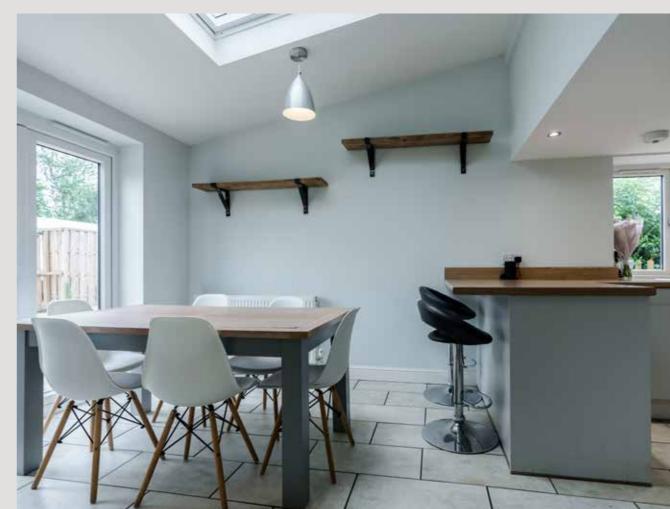

Spacious Sitting Room with Open Fireplace

Fitted Kitchen/ Dining Room with Integrated Appliances

Three Bedrooms, En-Suite and Family Bathroom

Landscaped Rear Garden with Decking and Pergola

Garage and Driveway

Accommodation briefly comprises a large sitting/family room with an open fireplace, a fitted kitchen/dining room with integrated appliances, a cloakroom/ utility, and a family bathroom on the ground floor. Upstairs, there are three bedrooms and an en-suite shower room to the principal bedroom.