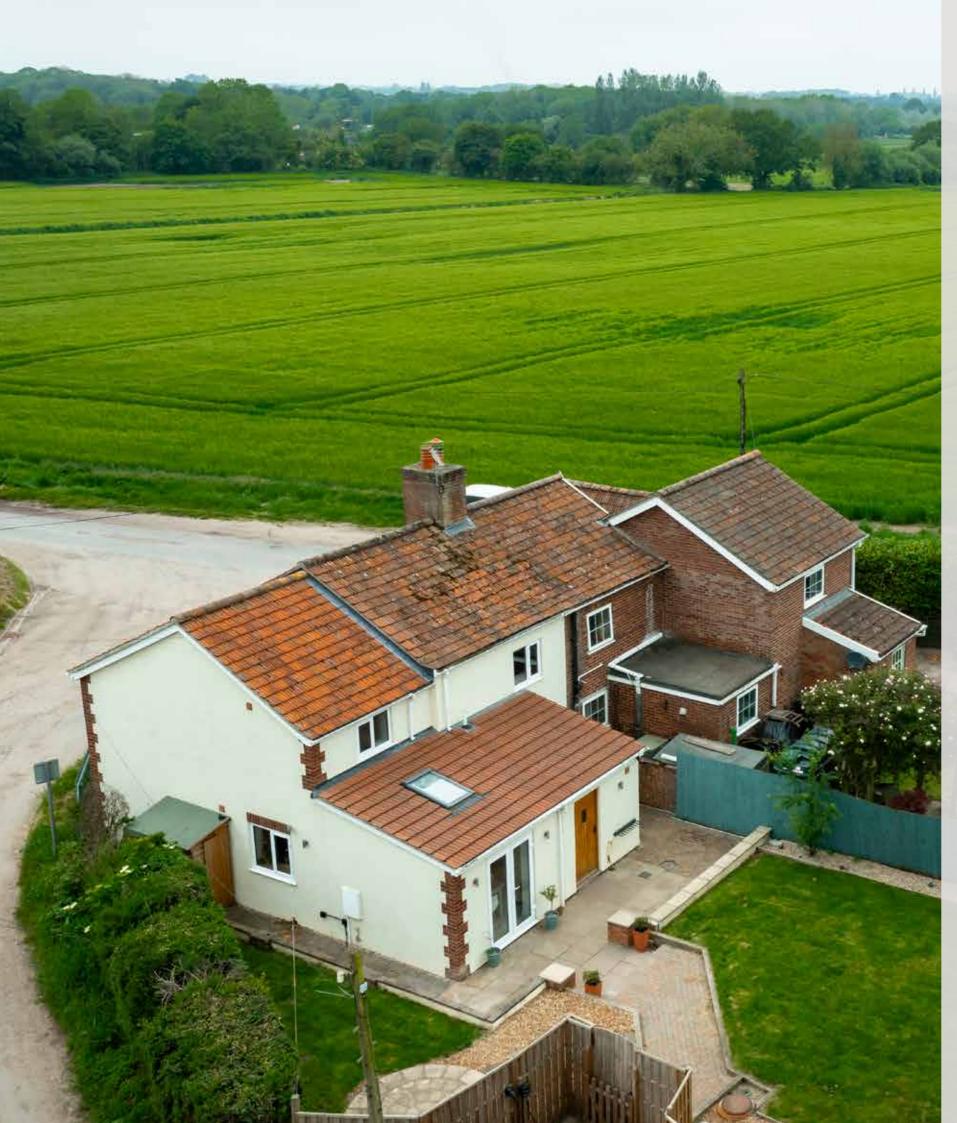

The property enjoys deceptively spacious accommodation arranged over two floors, extending to over 1,000 sq. ft. You will discover an excellent flow throughout

the home, which retains a great degree of character and charm contained within warm and cosy rooms, along with more open-plan spaces which are perfect for modern family life and entertaining.

Externally, the beautifully landscaped rear garden boasts a patio which wraps around to the side and rear of the cottage, a lawn intersected by a block weave path leading up to an expansive decked area topped with a pergola, which is the perfect suntrap on a summer's day!

Finally, to the side of the garden, gated access leads to a garage and a brick weave driveway, where a convenient EV charging point adds to the versatility.

Whilst every attempt has been made to ensure the accuracy of the floor plan contained here, measurements of doors, windows, rooms and any other items are approximate and no responsibility is taken for any error, omission, or mis-statement. This plan is for illustrative purposes only and should be used as such by any prospective purchaser or tenant. The services, systems and appliances shown have not been tested and no guarantee as to their operability or efficiency can be given.

Copyright V360 Ltd 2023 | www.houseviz.com

The small village of
Besthorpe is located approximately 1 mile from Attleborough and is within

close proximity to Wymondham College. Attleborough is a market town situated between Norwich and Thetford. The town has a range of amenities including four schools, a town hall, shops, coffee shops, bars, restaurants, takeaway restaurants and a doctors. If you are looking for attractions nearby you will find Banham Zoo, Melsop Farm Park, Hulabaloos and Combat Paintball and every Thursday you will find the local market, which was established in the town as far back as 1226.