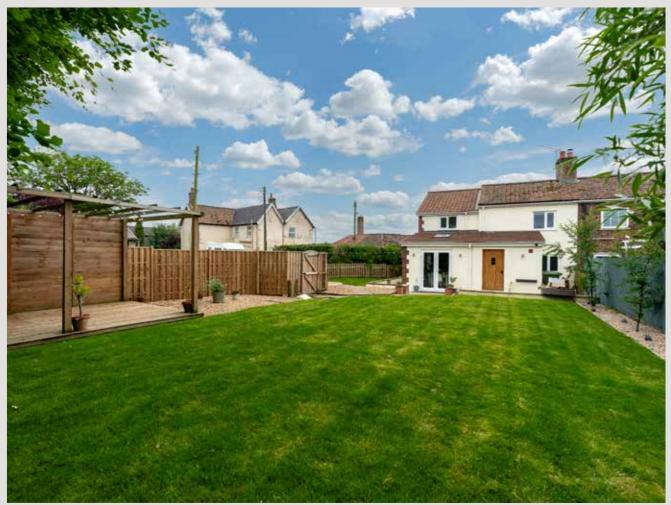

Externally, the beautifully landscaped rear garden boasts a patio which wraps around to the side and rear of the cottage, a lawn intersected by a block weave path leading up to an expansive decked area topped with a pergola, which is the perfect suntrap on a summer's day!

Finally, to the side of the garden, gated access leads to a garage and a brick weave driveway, where a convenient EV charging point adds to the versatility.

Whilst every attempt has been made to ensure the accuracy of the floor plan contained here, measurements of doors, windows, rooms and any other items are approximate and no responsibility is taken for any error, omission, or mis-statement. This plan is for illustrative purposes only and should be used as such by any prospective purchaser or tenant. The services, systems and appliances shown have not been tested and no guarantee as to their operability or efficiency can be given.