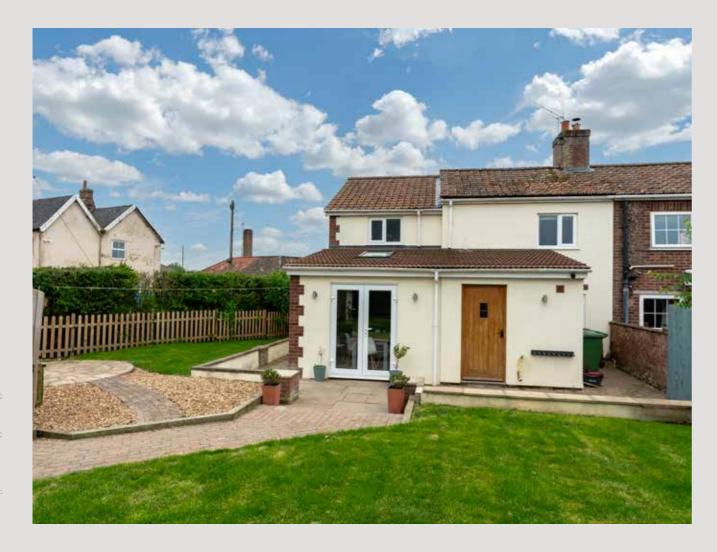

# "Moving here provided us with more space and a quieter more relaxing way of life."

ituated just a few miles outside O of the popular market town of Attleborough, you will find this charming semi-detached Edwardian cottage, which is thought to date back to the early 1900s. In recent years, the current owners have set about a comprehensive restoration with a no-expense-spared approach, creating the immaculately finished home which we find today.

Accommodation briefly comprises a large sitting/family room with an open fireplace, a fitted kitchen/dining room with integrated appliances, a cloakroom/ utility, and a family bathroom on the ground floor. Upstairs, there are three bedrooms and an en-suite shower room to the principal bedroom.

Externally, the beautifully landscaped rear garden boasts a patio which wraps around to the side and rear of the cottage, a lawn intersected by a block weave path leading up to an expansive decked area topped with a pergola, which is the perfect suntrap on a summer's day!

Finally, to the side of the garden, gated access leads to a garage and a brick weave driveway, where a convenient EV charging point adds to the versatility.

Whilst every attempt has been made to ensure the accuracy of the floor plan contained here, measurements of doors, windows, rooms and any other items are approximate and no responsibility is taken for any error, omission, or mis-statement. This plan is for illustrative purposes only and should be used as such by any prospective purchaser or tenant. The services, systems and appliances shown have not been tested and no guarantee as to their operability or efficiency can be given.