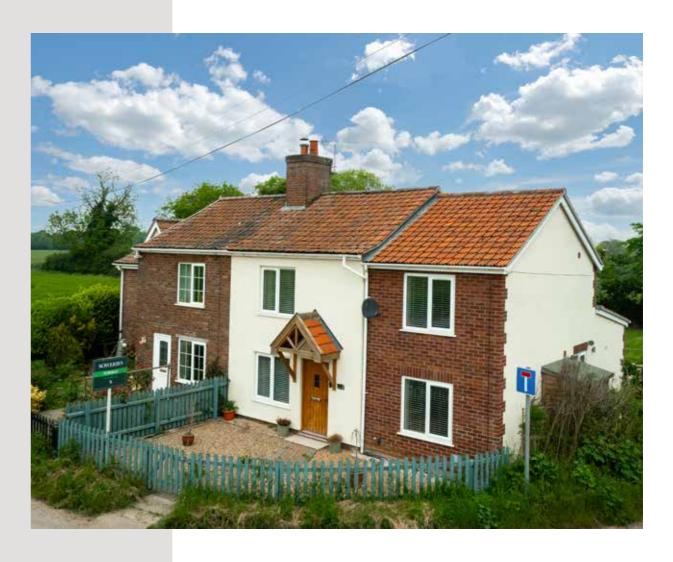

### 2 Walnut Tree Cottages

Silver Street, Besthorpe, Norfolk, NR17 2LF

Semi-Detached Cottage Dating to Early 1900's

Comprehensively Renovated and Improved

Immaculately Presented with High
Specification Fittings and Finishes

# "Moving here provided us with more space and a quieter more relaxing way of life."

ituated just a few miles outside O of the popular market town of Attleborough, you will find this charming semi-detached Edwardian cottage, which is thought to date back to the early 1900s. In recent years, the current owners have set about a comprehensive restoration with a no-expense-spared approach, creating the immaculately finished home which we find today.