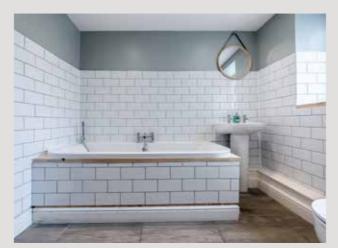

Accommodation briefly comprises a large sitting/family room with an open fireplace, a fitted kitchen/dining room with integrated appliances, a cloakroom/ utility, and a family bathroom on the ground floor. Upstairs, there are three bedrooms and an en-suite shower room to the principal bedroom.