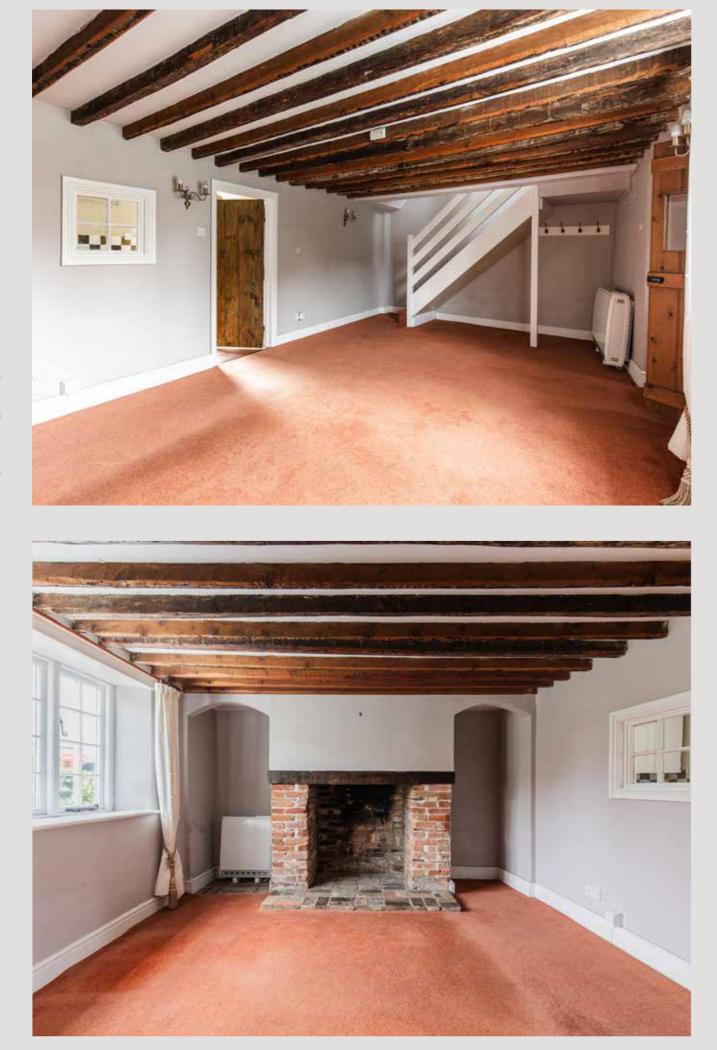

The ground floor boasts a cosy living room, with a chimney flue lined ready for a wood-burner, perfect for relaxing by the fireplace on chilly evenings. The well-appointed kitchen, equipped with modern appliances, offers ample storage and workspace for culinary enthusiasts and is adjacent to the family bathroom.