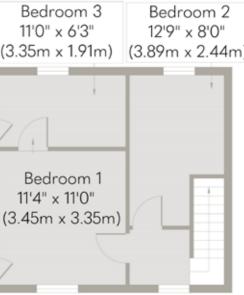

Upstairs, you will find three beautifully presented bedrooms, each with its own unique charm and character. The principle bedroom features ample space and natural light. The additional bedrooms offer flexibility for use as guest rooms, a home office, or a hobby space.

First Floor Approximate Floor Area 376 sq. ft (34.90 sq. m)

a new home is just the beginning SOWERBYS

Approximate Floor Area 388 sq. ft (36.01 sq. m)

ALL THE REASONS

Langham

IN NORFOLK IS THE PLACE TO CALL HOME