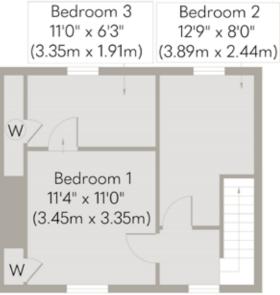

Upstairs, you will find three beautifully presented bedrooms, each with its own unique charm and character. The principle bedroom features ample space and natural light. The additional bedrooms offer flexibility for use as guest rooms, a home office, or a hobby space.

First Floor Approximate Floor Area 376 sq. ft (34.90 sq. m)

a new home is just the beginning SOWERBYS

Approximate Floor Area 388 sq. ft (36.01 sq. m)

ALL THE REASONS

Langham

IN NORFOLK IS THE PLACE TO CALL HOME