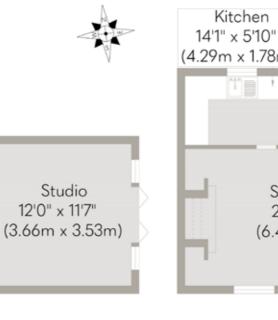

The ground floor boasts a cosy living room, with a chimney flue lined ready for a wood-burner, perfect for relaxing by the fireplace on chilly evenings. The well-appointed kitchen, equipped with modern appliances, offers ample storage and workspace for culinary enthusiasts and is adjacent to the family bathroom.

Upstairs, you will find three beautifully presented bedrooms, each with its own unique charm and character. The principle bedroom features ample space and natural light. The additional bedrooms offer flexibility for use as guest rooms, a home office, or a hobby space.

Outbuilding Approximate Floor Area 139 sq. ft (12.91 sq. m)

Whilst every attempt has been made to ensure the accuracy of the floor plan contained here, measurements of doors, windows, rooms and any other items are approximate and no responsibility is taken for any error, omission, or mis-statement. This plan is for illustrative purposes only and should be used as such by any prospective purchaser or tenant. The services, systems and appliances shown have not been tested and no guarantee as to their operability or efficiency can be given. Copyright V360 Ltd 2023 | www.houseviz.com

First Floor Approximate Floor Area 376 sq. ft (34.90 sq. m)

a new home is just the beginning SOWERBYS

Approximate Floor Area 388 sq. ft (36.01 sq. m)

ALL THE REASONS

Langham

IN NORFOLK IS THE PLACE TO CALL HOME