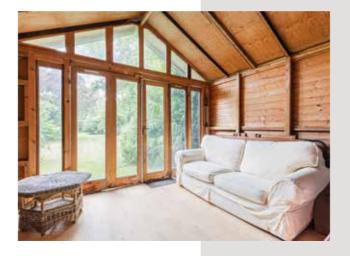

The ground floor boasts a cosy living room, with a chimney flue lined ready for a wood-burner, perfect for relaxing by the fireplace on chilly evenings. The well-appointed kitchen, equipped with modern appliances, offers ample storage and workspace for culinary enthusiasts and is adjacent to the family bathroom.

Upstairs, you will find three beautifully presented bedrooms, each with its own unique charm and character. The principle bedroom features ample space and natural light. The additional bedrooms offer flexibility for use as guest rooms, a home office, or a hobby space.