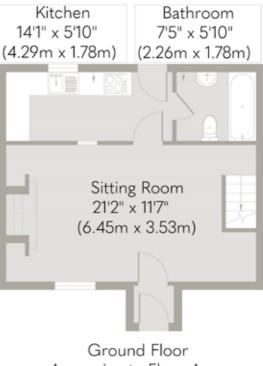

The ground floor boasts a cosy living room, with a chimney flue lined ready for a wood-burner, perfect for relaxing by the fireplace on chilly evenings. The well-appointed kitchen, equipped with modern appliances, offers ample storage and workspace for culinary enthusiasts and is adjacent to the family bathroom.

First Floor Approximate Floor Area 376 sq. ft (34.90 sq. m)

a new home is just the beginning SOWERBYS

Approximate Floor Area 388 sq. ft (36.01 sq. m)

ALL THE REASONS

Langham

IN NORFOLK IS THE PLACE TO CALL HOME