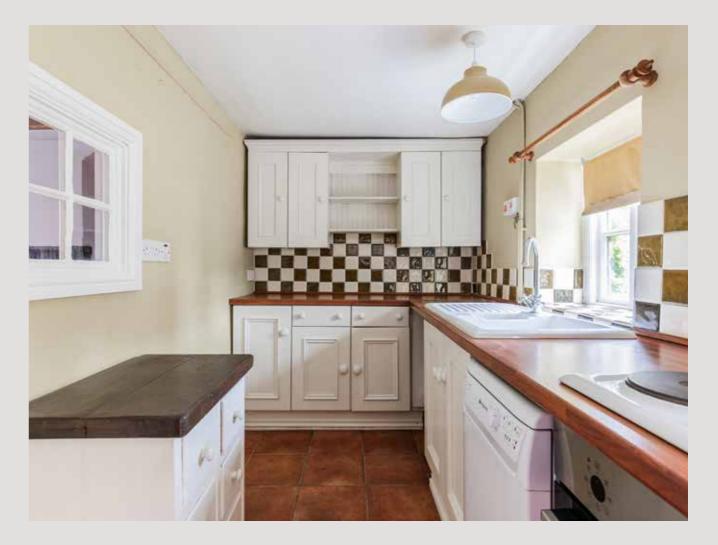

The ground floor boasts a cosy living room, with a chimney flue lined ready for a wood-burner, perfect for relaxing by the fireplace on chilly evenings. The well-appointed kitchen, equipped with modern appliances, offers ample storage and workspace for culinary enthusiasts and is adjacent to the family bathroom.