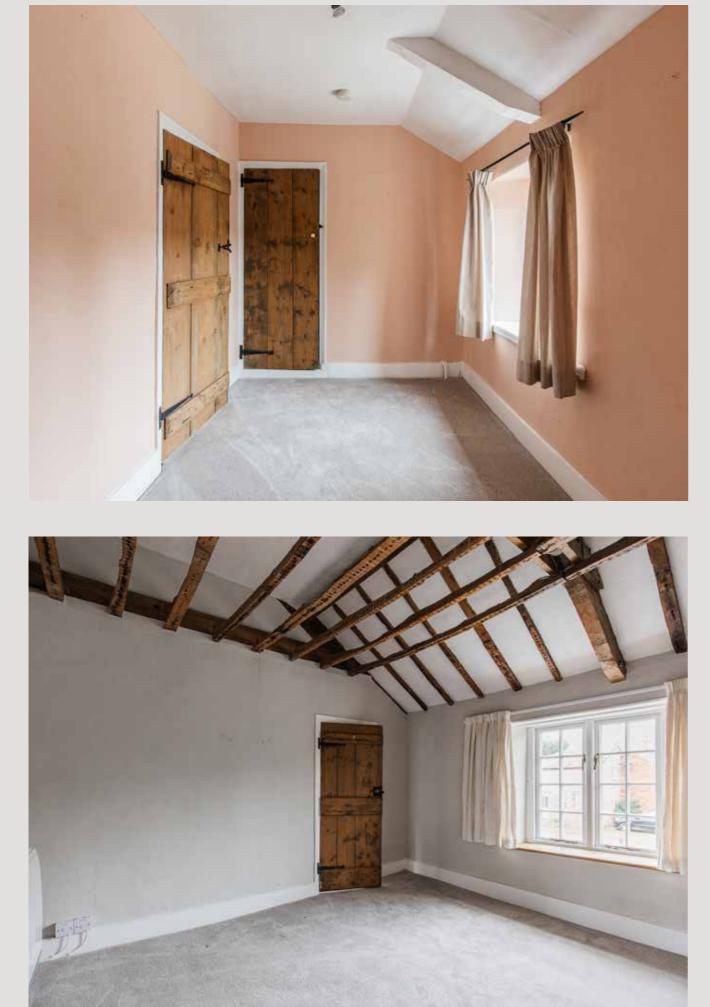

The ground floor boasts a cosy living room, with a chimney flue lined ready for a wood-burner, perfect for relaxing by the fireplace on chilly evenings. The well-appointed kitchen, equipped with modern appliances, offers ample storage and workspace for culinary enthusiasts and is adjacent to the family bathroom.

Upstairs, you will find three beautifully presented bedrooms, each with its own unique charm and character. The principle bedroom features ample space and natural light. The additional bedrooms offer flexibility for use as guest rooms, a home office, or a hobby space.