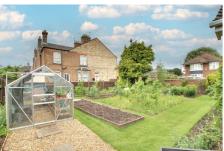

#### OUTSIDE

The property is set behind a wall and a driveway to one side provides off road parking and leads to the single garage.

To the rear the exceptional south facing garden has a shaped lawn, well stacked borders and large patio area. The side garden is set out as an allotment where there are a variety of fruit bushes, raised vegetable beds and a greenhouse.