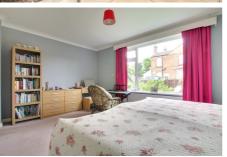

#### BEDROOM 1

4.71m (15'5") x 3.42m (11'3") Window to side, fitted wardrobe.

## BEDROOM 2

3.45m (11'4") x 3.34m (10'11") Window to front, fitted wardrobe.