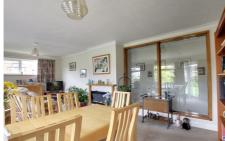

#### LOUNGE/DINING ROOM

7.07m (23'2") x 4.15m (13'7") max. Two large windows overlooking the rear garden, plus to window looking out onto the hall.