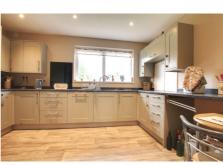

## **KITCHEN**

3.02m (9'11") x 3.00m (9'10")

Fitted with a modern range of wall and base units housing eye level double electric oven with separate warming drawer, ceramic hob, integrated dishwasher, space for fridge/freezer, window to rear.