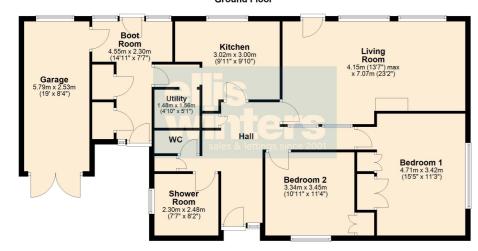

# Ground Floor

#### HALL

Storage cupboard.

## **KITCHEN**

3.02m (9'11") x 3.00m (9'10")

Fitted with a modern range of wall and base units housing eye level double electric oven with separate warming drawer, ceramic hob, integrated dishwasher, space for fridge/freezer, window to rear.

## UTILITY

1.56m (5'1") x 1.48m (4'10") Butler sink, plumbing for washing machine, window to side. Access into loft space.

#### LOUNGE/DINING ROOM

7.07m (23'2") x 4.15m (13'7") max. Two large windows overlooking the rear garden, plus to window looking out onto the hall.

#### BEDROOM 1

4.71m (15'5") x 3.42m (11'3") Window to side, fitted wardrobe.

## BEDROOM 2

3.45m (11'4") x 3.34m (10'11") Window to front, fitted wardrobe.

#### WC

Fitted with a low level WC and hand wash basin.

#### SHOWER ROOM

Fitted with a double shower cubicle, low level WC and hand wash basin. Window to side.

## **BOOT ROOM**

4.55m (14'11") x 2.30m (7'7") 2 x large storage cupboards, doors at both front and rear, windows to rear, door into garage.

#### GARAGE

5.79m (19') x 2.53m (8'4")

Double doors to front and window to rear.