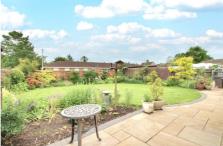

#### OUTSIDE

The property is set behind a wall and a driveway to one side provides off road parking and leads to the single garage.

To the rear the exceptional south facing garden has a shaped lawn, well stacked borders and large patio area. The side garden is set out as an allotment where there are a variety of fruit bushes, raised vegetable beds and a greenhouse.