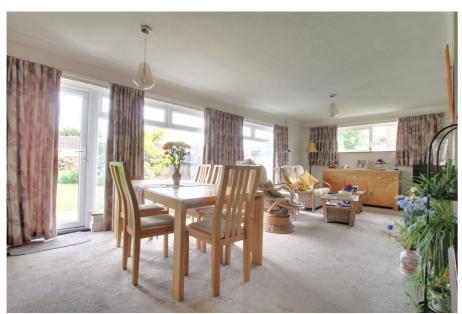

#### LOUNGE/DINING ROOM

7.07m (23'2") x 4.15m (13'7") max. Two large windows overlooking the rear garden, plus to window looking out onto the hall.