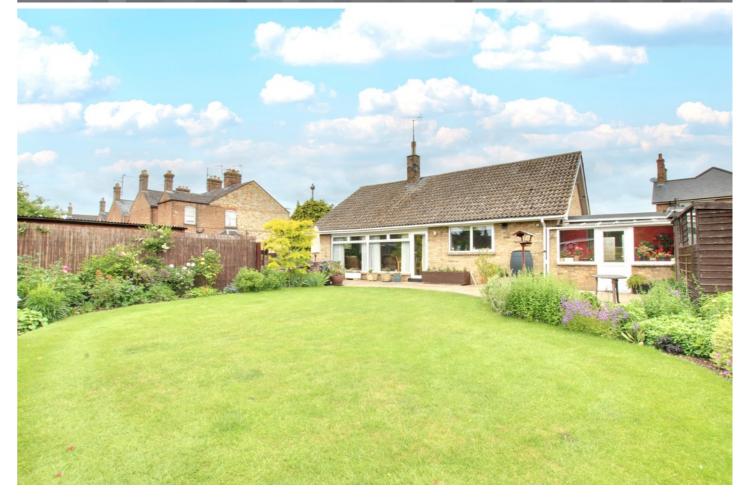

Offers In Region Of £325,000 Whytefield Road, Ramsey, Huntingdon PE26 1AQ

To arrange a viewing call us now on 01354 694900

Available for sale with NO UPWARD CHAIN, this SUBSTANTIAL two bedroom DETACHED bungalow is set close to many amenities and has single GARAGE and off road parking. The accommodation comprises spacious lounge/diner, modern kitchen with utility in support, two double bedrooms, shower room plus separate WC and boot room.

#### OUTSIDE

The property is set behind a wall and a driveway to one side provides off road parking and leads to the single garage.

To the rear the exceptional south facing garden has a shaped lawn, well stacked borders and large patio area. The side garden is set out as an allotment where there are a variety of fruit bushes, raised vegetable beds and a greenhouse.