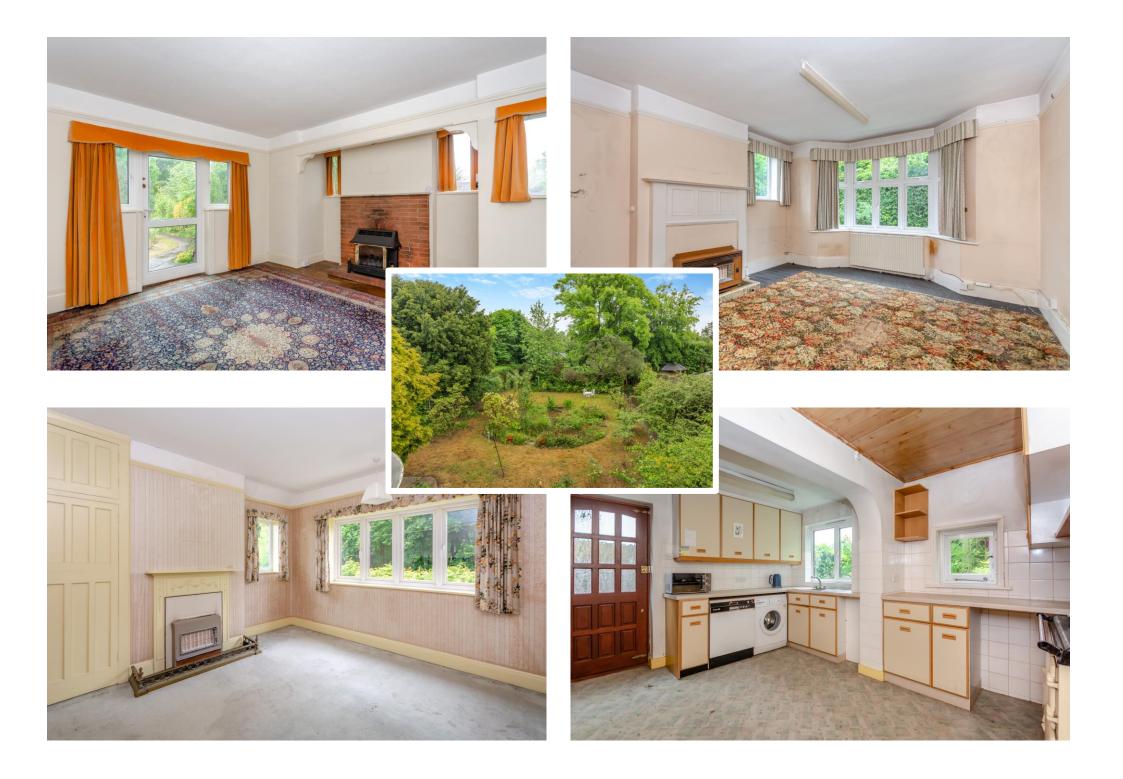

## Wayside, Vache Lane, Chalfont St Giles, Buckinghamshire, HP8 4SB

A superb opportunity to purchase this classic three bedroom detached house with handsome, well proportioned rooms sitting in a delightful, well established, mature garden measuring approx. 125ft and located amongst high calibre homes only about half a mile from the picturesque and highly regarded village of Chalfont St Giles. Wayside now requires complete modernisation and offers good potential for enlargement and remodelling, subject to the usual consents. No onward chain. Freehold - EPR: G - Council Tax Band: G