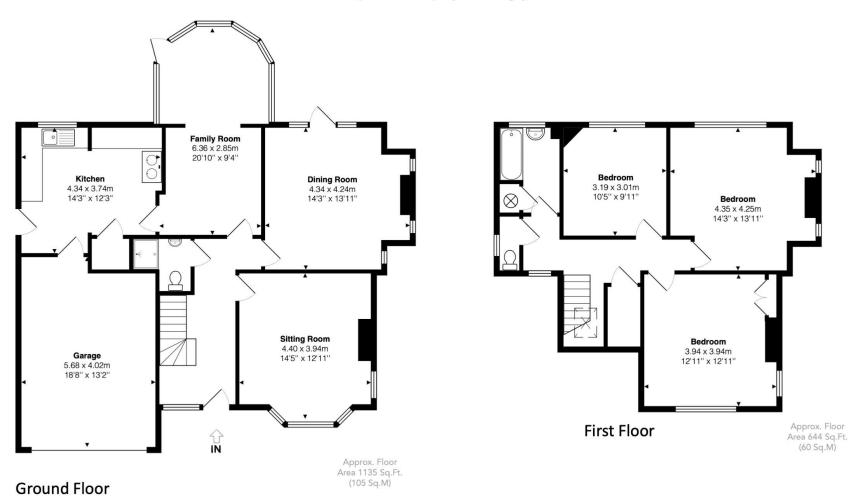

## Wayside, Vache Lane, Chalfont St Giles, Buckinghamshire, HP8 4SB

Approx. Gross Area 165 sq m – 1778 sq ft (Incl Garage)

This floor plan is provided by Expert Survey Solutions Ltd and is for indicative guidance only. Whilst every attempt has been made to ensure the accuracy of the floor plans contained here, measurements of doors, windows and rooms are approximate and no responsibility is taken for any error, omission or mis-statement. Details shown on this floorplan including all measurements, areas and proportions cannot be guaranteed by either the provider or Robsons and should not be relied upon. If there is any area where accuracy is required, please contact the selling agent for clarification.