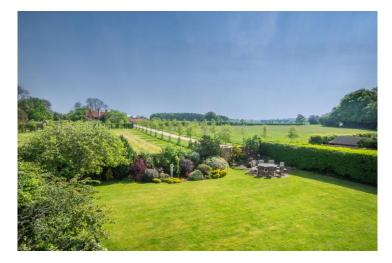

## Dodoma, Burtons Lane, Chalfont St Giles, Buckinghamshire, HP8 4BB

A light, spacious and beautifully presented, 5-double bedroom detached property situated in a peaceful semi-rural 0.31-acre plot, 0.75 mile walk from village amenities. Dodoma has an impressive frontage, accessed through twin electrically operated gates onto a large driveway, with double garage and a private south-westerly facing front garden, enclosed by a mature red robin hedgerow. Other features of note include a welcoming pillared storm porch; generous reception hall; an open plan kitchen/family/dining room complete with open fireplace and folding doors onto the sun-terrace; two independent reception rooms; cloakroom; utility & boot room; master bedroom suite with Juliet balcony overlooking the rear garden, walk in wardrobe and en suite; 4 further double bedrooms; two further bathrooms. To the rear is an attractive landscaped garden with water feature and two paved seating areas. The double garage is currently used as a gym and includes a corner shower/steam enclosure. No onward chain. Freehold - EPR: C - Council Tax: G