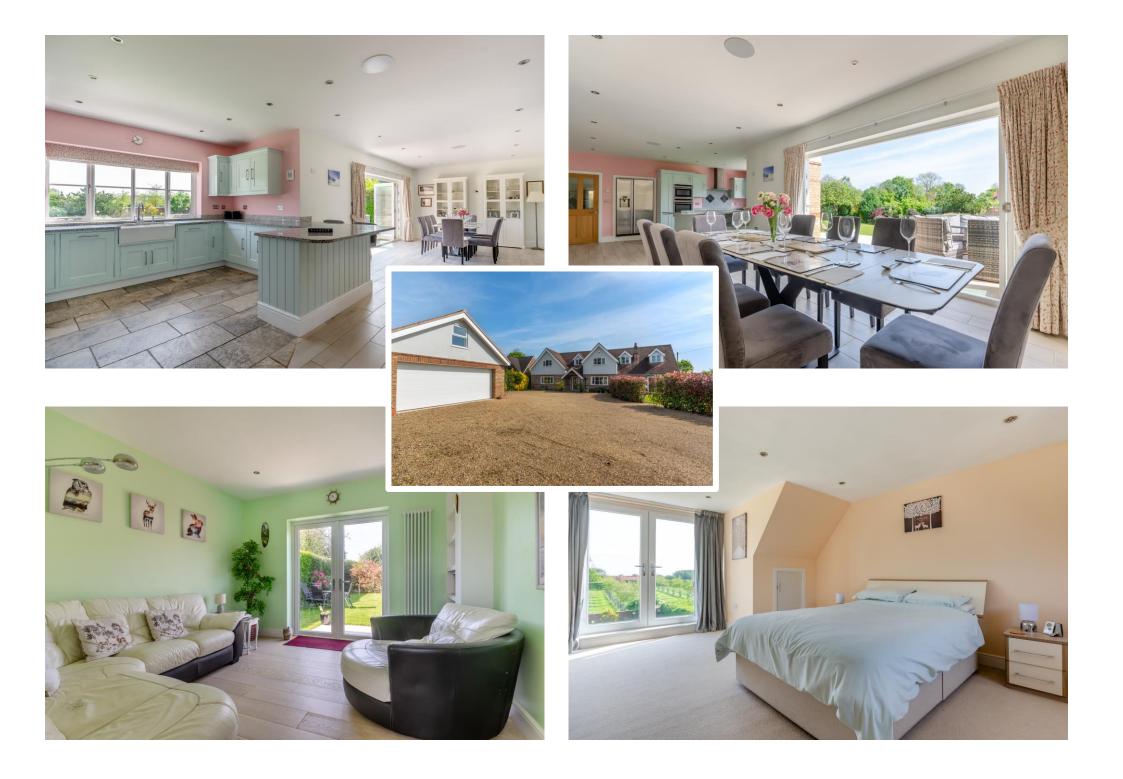

## Dodoma, Burtons Lane, Chalfont St Giles, Buckinghamshire, HP8 4BB

A light, spacious and beautifully presented, 5-double bedroom detached property situated in a peaceful semi-rural 0.31-acre plot, 0.75 mile walk from village amenities. Dodoma has an impressive frontage, accessed through twin electrically operated gates onto a large driveway, with double garage and a private south-westerly facing front garden, enclosed by a mature red robin hedgerow. Other features of note include a welcoming pillared storm porch; generous reception hall; an open plan kitchen/family/dining room complete with open fireplace and folding doors onto the sun-terrace; two independent reception rooms; cloakroom; utility & boot room; master bedroom suite with Juliet balcony overlooking the rear garden, walk in wardrobe and en suite; 4 further double bedrooms; two further bathrooms. To the rear is an attractive landscaped garden with water feature and two paved seating areas. The double garage is currently used as a gym and includes a corner shower/steam enclosure. No onward chain. Freehold - EPR: C - Council Tax: G