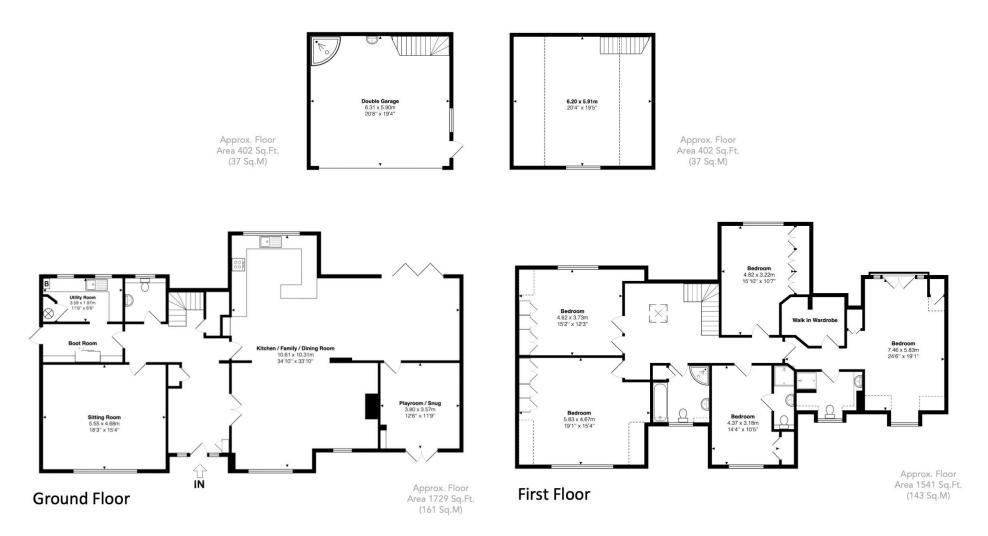

## Dodoma, Burtons Lane, Chalfont St Giles, Buckinghamshire, HP8 4BB

Approx. Gross Area 379 sq m – 4074 sq ft Incl Garage

This floor plan is provided by Expert Survey Solutions Ltd and is for indicative guidance only. Whilst every attempt has been made to ensure the accuracy of the floor plans contained here, measurements of doors, windows and rooms are approximate and no responsibility is taken for any error, omission or mis-statement. Details shown on this floorplan including all measurements, areas and proportions cannot be guaranteed by either the provider or Robsons and should not be relied upon. If there is any area where accuracy is required, please contact the selling agent for clarification.