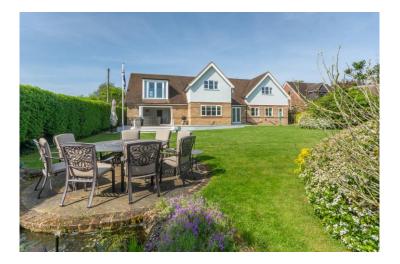

## Dodoma, Burtons Lane, Chalfont St Giles, Buckinghamshire, HP8 4BB

A light, spacious and beautifully presented, 5-double bedroom detached property situated in a peaceful semi-rural 0.31-acre plot, 0.75 mile walk from village amenities. Dodoma has an impressive frontage, accessed through twin electrically operated gates onto a large driveway, with double garage and a private south-westerly facing front garden, enclosed by a mature red robin hedgerow. Other features of note include a welcoming pillared storm porch; generous reception hall; an open plan kitchen/family/dining room complete with open fireplace and folding doors onto the sun-terrace; two independent reception rooms; cloakroom; utility & boot room; master bedroom suite with Juliet balcony overlooking the rear garden, walk in wardrobe and en suite; 4 further double bedrooms; two further bathrooms. To the rear is an attractive landscaped garden with water feature and two paved seating areas. The double garage is currently used as a gym and includes a corner shower/steam enclosure. No onward chain. Freehold - EPR: C - Council Tax: G