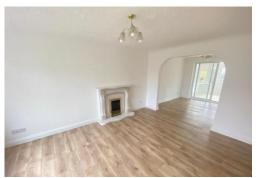

### LOUNGE

 $15'\ 1''\ x\ 1\ 1''\ (4.6m\ x\ 3.35m)\ PVC$  double glazed window, laminate floor, PVC door through to ;