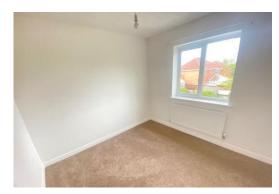

# BEDROOM 3

9' x 9' 8" (2.74m x 2.95m) PVC double glazed window, radiator

# BEDROOM 4

9' 7" x 7' 10" (2.92m x 2.39m) PVC double glazed window, radiator