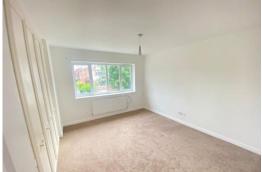

## BEDROOM 1

12' 7" x 10' 8" (3.84m x 3.25m) Fitted wardrobes, PVC double glazed window, radiator

#### BEDROOM 2

 $9' \times 13' \ 3'' \ (2.74m \times 4.04m)$  PVC double glazed window, fitted wardrobes, radiator