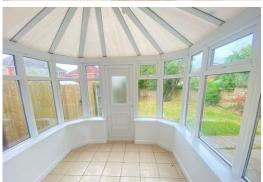

#### CONSERVATORY

8' 4" x 8' (2.54m x 2.44m) PVC double glazed windows, tiled floor