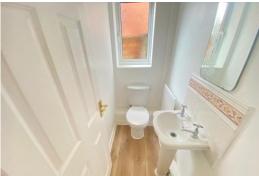

### TWO PIECE CLOAKROOM

Low level WC, wash basin, radiator, PVC double glazed window, laminate floor