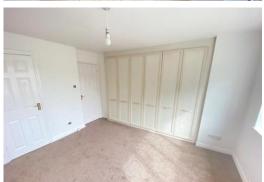

## BEDROOM 1

12' 7" x 10' 8" (3.84m x 3.25m) Fitted wardrobes, PVC double glazed window, radiator

#### BEDROOM 2

 $9' \times 13' \ 3'' \ (2.74m \times 4.04m)$  PVC double glazed window, fitted wardrobes, radiator

# BEDROOM 3

9' x 9' 8" (2.74m x 2.95m) PVC double glazed window, radiator

# BEDROOM 4

9' 7" x 7' 10" (2.92m x 2.39m) PVC double glazed window, radiator