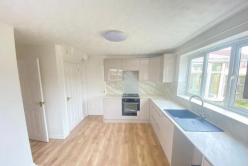

#### **KITCHEN**

13' 9"  $\times$  9' 9" (4.19m  $\times$  2.97m) Wall and base mount units with drawers, built in oven, built in hob, extractor, stainless steel sink drainer unit, radiator, PVC double glazed window