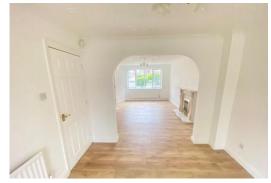

## **ENTRANCE HALLWAY**

Laminate floor, radiator

### LOUNGE

 $15'\ 1''\ x\ 1\ 1''\ (4.6m\ x\ 3.35m)\ PVC$  double glazed window, laminate floor, PVC door through to ;