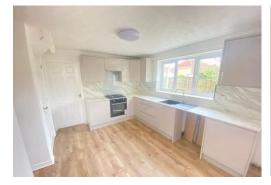

#### **KITCHEN**

13' 9"  $\times$  9' 9" (4.19m  $\times$  2.97m) Wall and base mount units with drawers, built in oven, built in hob, extractor, stainless steel sink drainer unit, radiator, PVC double glazed window