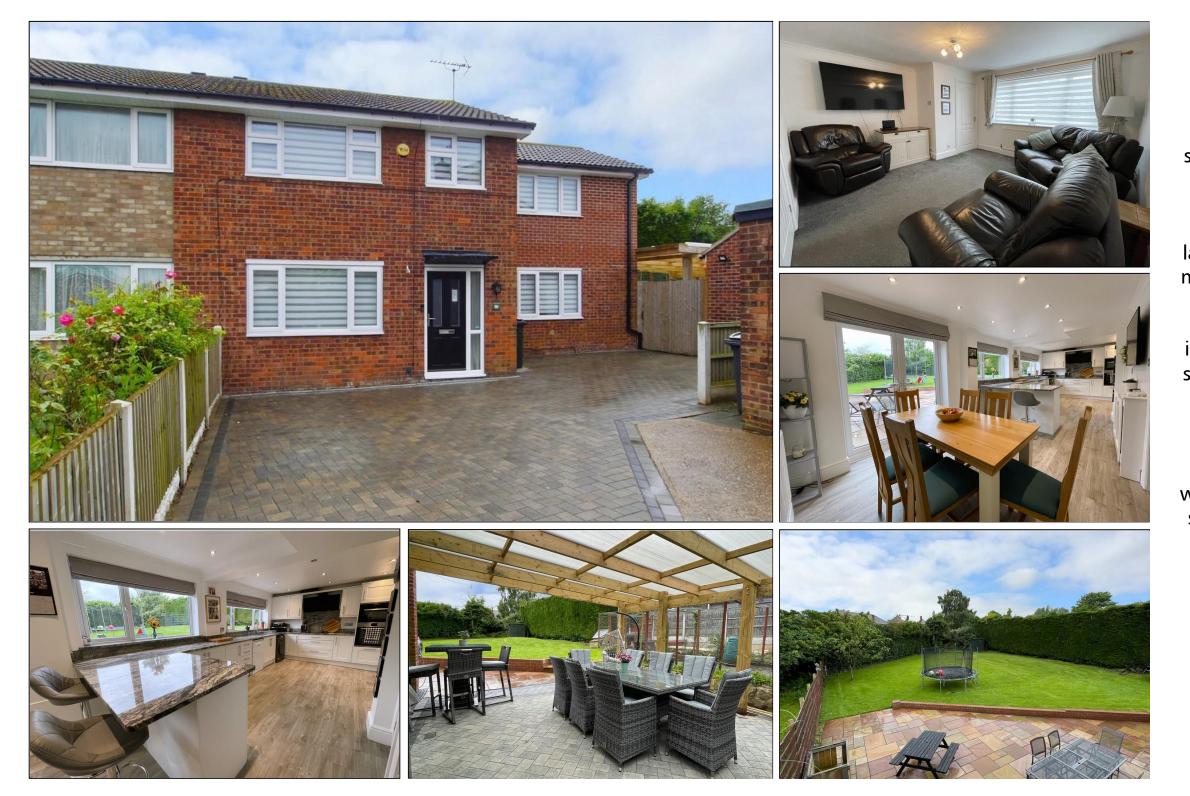

## Tickhill 27 Saffron Road

A superb stylish presented 4 bedroom semi-detached home extended to create a beautiful and attractive family home having a stunning open dining kitchen with patio doors opening out to the large rear lawned garden, ensuite to the main bedroom, contemporary bathroom suite, garage, off road parking and pergola creating an open living area ideal for seating and entertaining in the summer months, comprises of: entrance hallway, lounge with double doors opening into the dining kitchen, downstairs wc, landing, 4 bedrooms, ensuite and main bathroom, situated within a Cul-de-sac position near to local shops, facilities and amenities, Viewing highly recommended.