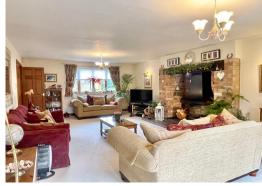

#### Ground Floor:

As you enter, you are greeted by a welcoming hall leading to an array of generously proportioned rooms. The expansive lounge features an Inglenook fireplace, creating a cozy and inviting atmosphere. Adjacent to the lounge, the elegant dining room is perfect for formal dining occasions, seamlessly connecting to the charming garden room, ideal for relaxing with views of the garden.