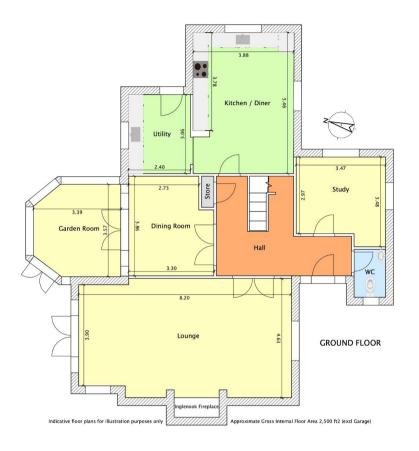

#### Ground Floor:

As you enter, you are greeted by a welcoming hall leading to an array of generously proportioned rooms. The expansive lounge features an Inglenook fireplace, creating a cozy and inviting atmosphere. Adjacent to the lounge, the elegant dining room is perfect for formal dining occasions, seamlessly connecting to the charming garden room, ideal for relaxing with views of the garden.

The heart of the home is the impressive kitchen/diner, equipped with modern appliances and ample storage space, making it a culinary enthusiast's dream. The adjoining utility room/boot room offers additional practicality for everyday tasks. Completing the ground floor is a versatile study, perfect for a home office, and a convenient WC.

Indicative floor plans for illustration purposes only