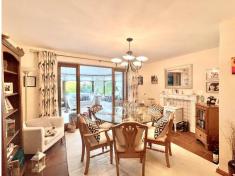

#### Ground Floor:

As you enter, you are greeted by a welcoming hall leading to an array of generously proportioned rooms. The expansive lounge features an Inglenook fireplace, creating a cozy and inviting atmosphere. Adjacent to the lounge, the elegant dining room is perfect for formal dining occasions, seamlessly connecting to the charming garden room, ideal for relaxing with views of the garden.

The heart of the home is the impressive kitchen/diner, equipped with modern appliances and ample storage space, making it a culinary enthusiast's dream. The adjoining utility room/boot room offers additional practicality for everyday tasks. Completing the ground floor is a versatile study, perfect for a home office, and a convenient WC.