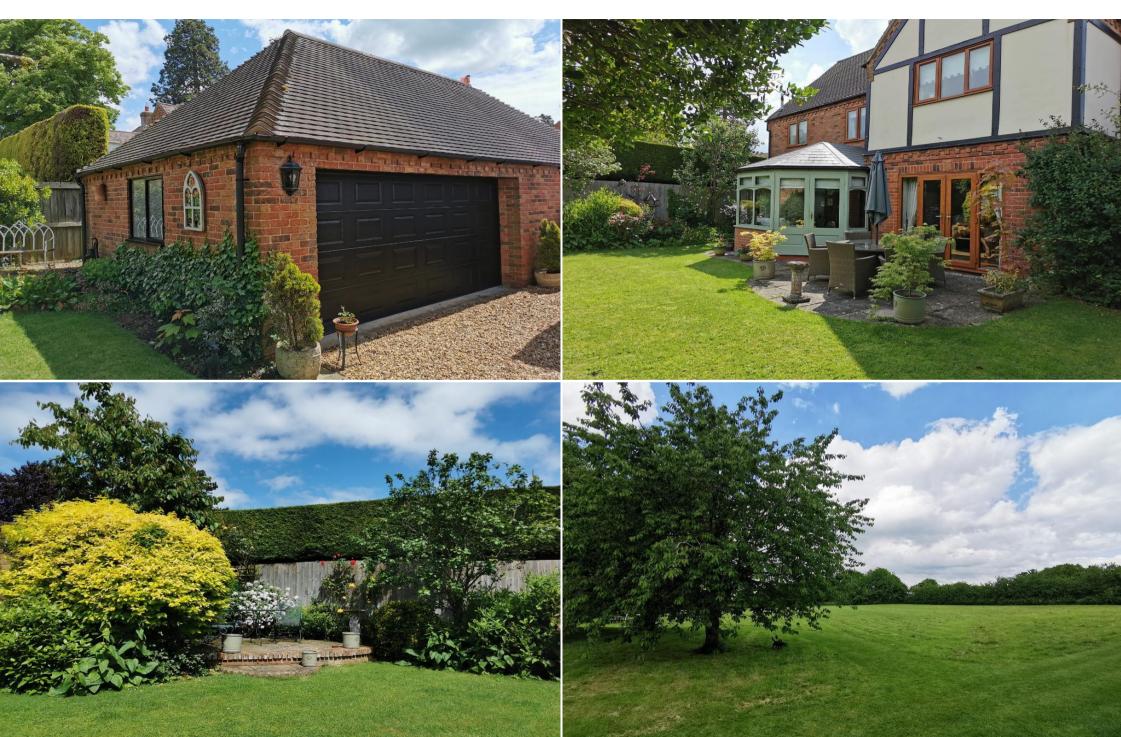

#### Outside:

The beautifully landscaped side and rear gardens offer peaceful patio areas, lush lawns and mature planting, ideal for gardening enthusiasts, family gatherings or relaxing in the fresh air.

### Parking;

Double garage with electric roller door, power and light plus generous driveway parking for multiple vehicles.

Nestled in the picturesque village of Little Kineton, Warwickshire, this exceptional property benefits from the tranquility and beauty of rural living while maintaining close proximity to modern conveniences. Kineton is known for its vibrant community, historic charm, and excellent local schools. The village offers a range of amenities, including shops, pubs, and recreational facilities, ensuring a comfortable and enjoyable lifestyle.