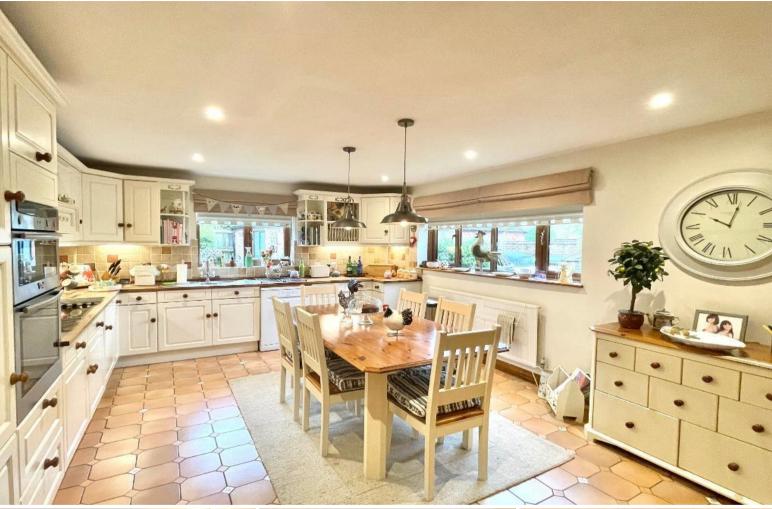

The heart of the home is the impressive kitchen/diner, equipped with modern appliances and ample storage space, making it a culinary enthusiast's dream. The adjoining utility room/boot room offers additional practicality for everyday tasks. Completing the ground floor is a versatile study, perfect for a home office, and a convenient WC.