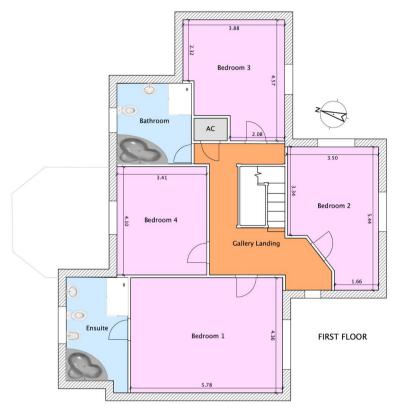

#### First Floor:

Ascending to the first floor, the gallery landing provides access to four well-appointed bedrooms. The luxurious master bedroom features a private ensuite bathroom, offering a tranquil retreat. Three additional spacious bedrooms are perfect for family members or guests, serviced by a contemporary family bathroom.

Indicative floor plans for illustration purposes only