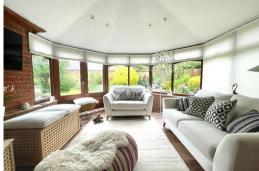

#### Ground Floor:

As you enter, you are greeted by a welcoming hall leading to an array of generously proportioned rooms. The expansive lounge features an Inglenook fireplace, creating a cozy and inviting atmosphere. Adjacent to the lounge, the elegant dining room is perfect for formal dining occasions, seamlessly connecting to the charming garden room, ideal for relaxing with views of the garden.