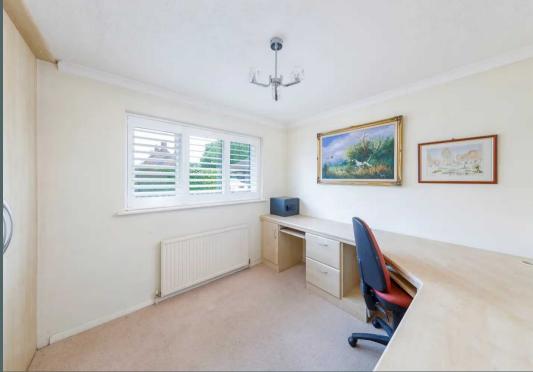

#### MASTER BEDROOM

13' 4" x 8' 8" (4.06m x 2.64m) Master bedroom with built in Wardrobes and Window overlooking patio

#### SECOND BEDROOM

11' 1" x 8' 10" (3.38m x 2.69m) Bright double bedroom with built in wardrobes.

#### THIRD BEDROOM

10' 1" x 8' 9" (3.07m x 2.67m)
Third bedroom overlooking patio garden