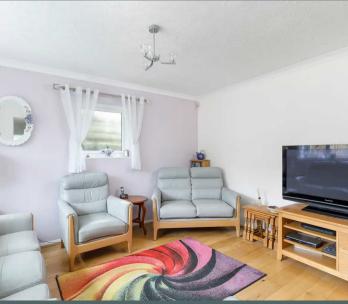

#### FAMILY AND DINING ROOM

28' 6" x 12' 5" (8.69m x 3.78m) Large open plan living and dining area