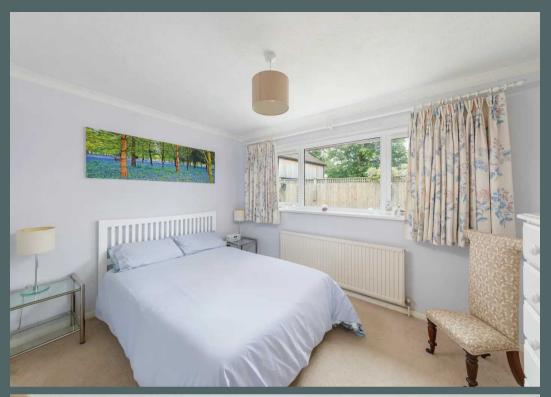

#### MASTER BEDROOM

13' 4" x 8' 8" (4.06m x 2.64m) Master bedroom with built in Wardrobes and Window overlooking patio