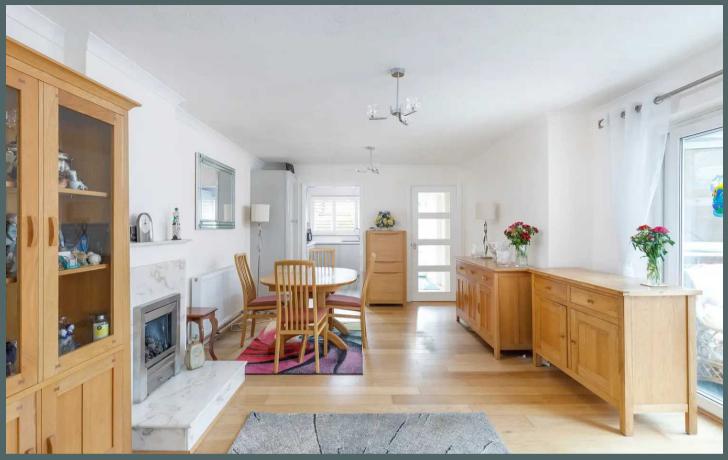

#### FAMILY AND DINING ROOM

28' 6" x 12' 5" (8.69m x 3.78m) Large open plan living and dining area

### Tenure: Freehold

- Spacious detached bungalow of 1083 square feet
- LOVELY QUIET LOCATION WITHIN WALKING DISTANCE OF BALCOMBE VILLAGE
- MODERN FULLY INTEGRATED KITCHEN, LARGE DINING AREA WITH ELECTRIC FIREPLACE AND WOODEN FLOORS
- Bright double aspect living room
- Sunny conservatory leading to large patio garden
- THREE SPACIOUS BEDROOMS WITH BUILT IN WARDROBES
- Modern Bathroom and Separate Cloakroom
- LARGE PATIO GARDEN WITH FEATURE BEDS AND ACCESS TO WORKSHOP
- Driveway parking for multiple cars, utility room and storage room