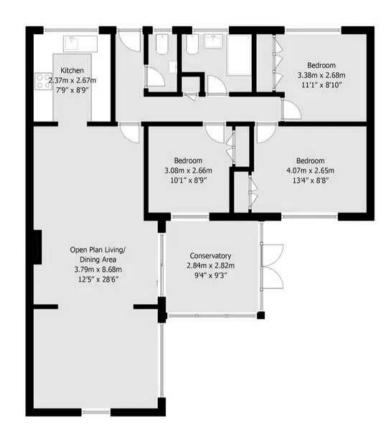

## Shenley Barn, Balcombe

Approximate floor area 101.6 sq m/ 1083 sq ft

Whilst every care has been taken to ensure accuracy, dimensions are approximate and for illustrative purposes only.

No responsibility is accepted for any errors and/or omissions.