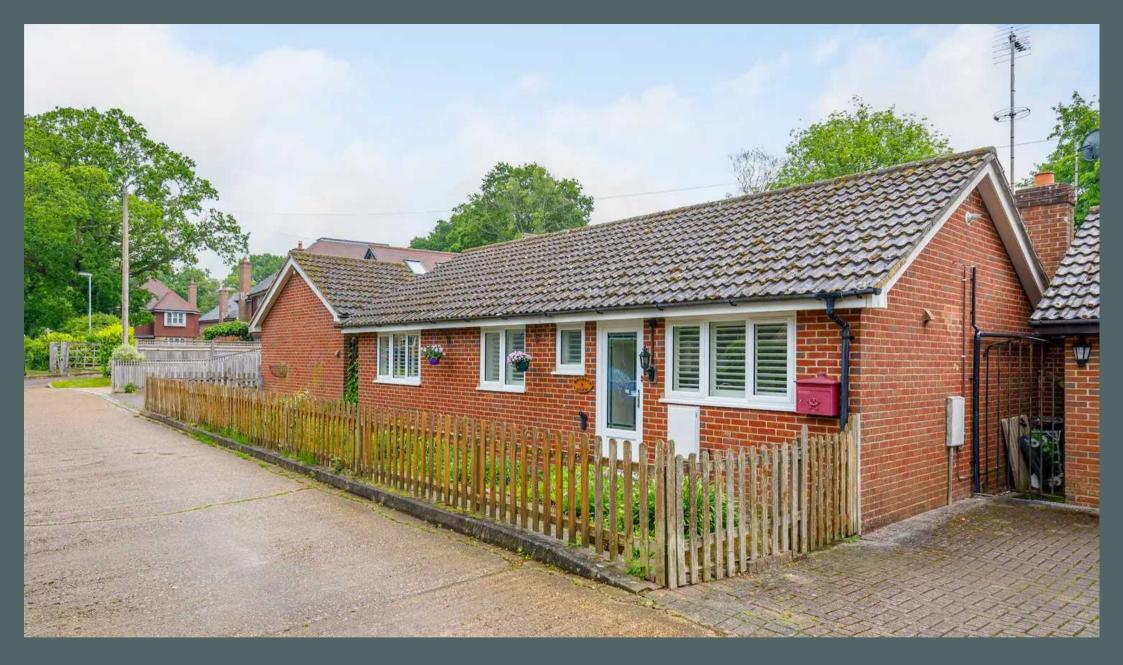

## BALCOMBE

WONDERFUL THREE BEDROOM DETACHED
BUNGALOW WITHIN MINUTES WALKING DISTANCE
TO THE LOVELY VILLAGE OF BALCOMBE. WITH
LARGE PATIO GARDEN, AMPLE DRIVEWAY PARKING
AND MODERN FINISHES, THIS IS A WONDERFUL
HOME IN A VIBRANT VILLAGE.
COUNCIL TAX BAND: D

### Tenure: Freehold

- Spacious detached bungalow of 1083 square feet
- LOVELY QUIET LOCATION WITHIN WALKING DISTANCE OF BALCOMBE VILLAGE
- MODERN FULLY INTEGRATED KITCHEN, LARGE DINING AREA WITH ELECTRIC FIREPLACE AND WOODEN FLOORS
- Bright double aspect living room
- Sunny conservatory leading to large patio garden
- THREE SPACIOUS BEDROOMS WITH BUILT IN WARDROBES
- Modern Bathroom and Separate Cloakroom
- LARGE PATIO GARDEN WITH FEATURE BEDS AND ACCESS TO WORKSHOP
- Driveway parking for multiple cars, utility room and storage room