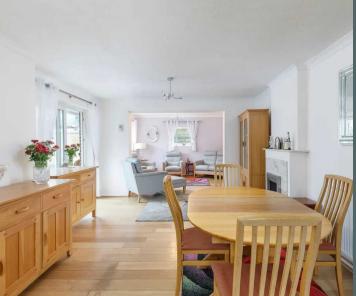

#### FAMILY AND DINING ROOM

28' 6" x 12' 5" (8.69m x 3.78m) Large open plan living and dining area

### Tenure: Freehold

- Spacious detached bungalow of 1083 square feet
- LOVELY QUIET LOCATION WITHIN WALKING DISTANCE OF BALCOMBE VILLAGE
- MODERN FULLY INTEGRATED KITCHEN, LARGE DINING AREA WITH ELECTRIC FIREPLACE AND WOODEN FLOORS
- Bright double aspect living room
- Sunny conservatory leading to large patio garden
- THREE SPACIOUS BEDROOMS WITH BUILT IN WARDROBES
- Modern Bathroom and Separate Cloakroom
- LARGE PATIO GARDEN WITH FEATURE BEDS AND ACCESS TO WORKSHOP
- Driveway parking for multiple cars, utility room and storage room