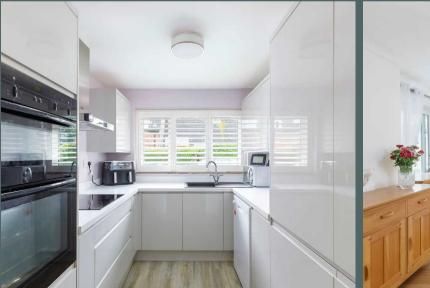

#### KITCHEN

8' 9" x 7' 9" (2.67m x 2.36m) Modern Kitchen with Integrated appliances

### Tenure: Freehold

- Spacious detached bungalow of 1083 square feet
- LOVELY QUIET LOCATION WITHIN WALKING DISTANCE OF BALCOMBE VILLAGE
- MODERN FULLY INTEGRATED KITCHEN, LARGE DINING AREA WITH ELECTRIC FIREPLACE AND WOODEN FLOORS
- Bright double aspect living room
- Sunny conservatory leading to large patio garden
- THREE SPACIOUS BEDROOMS WITH BUILT IN WARDROBES
- Modern Bathroom and Separate Cloakroom
- LARGE PATIO GARDEN WITH FEATURE BEDS AND ACCESS TO WORKSHOP
- Driveway parking for multiple cars, utility room and storage room