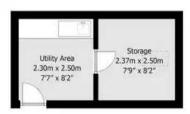

#### UTILITY AREA AND STORAGE

7' 7" x 8' 2" (2.31m x 2.49m) Spacious utility room fully plumbed and large Storage room or office/hobby room.

## Shenley Barn, Balcombe

Approximate floor area 101.6 sq m/ 1083 sq ft

Whilst every care has been taken to ensure accuracy, dimensions are approximate and for illustrative purposes only.

No responsibility is accepted for any errors and/or omissions.