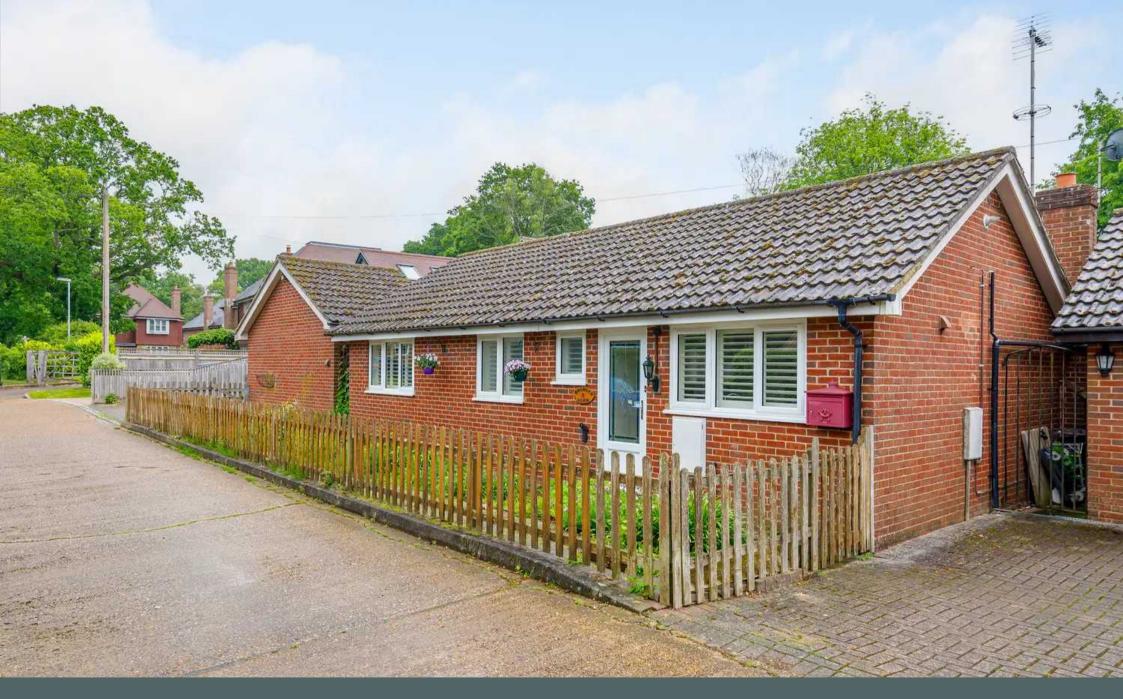

# 2 Shenley Barns, Jobes

## BALCOMBE

WONDERFUL THREE BEDROOM DETACHED
BUNGALOW WITHIN MINUTES WALKING DISTANCE
TO THE LOVELY VILLAGE OF BALCOMBE. WITH
LARGE PATIO GARDEN, AMPLE DRIVEWAY PARKING
AND MODERN FINISHES, THIS IS A WONDERFUL
HOME IN A VIBRANT VILLAGE.
COUNCIL TAX BAND: D

### Tenure: Freehold

- Spacious detached bungalow of 1083 square feet
- LOVELY QUIET LOCATION WITHIN WALKING DISTANCE OF BALCOMBE VILLAGE
- MODERN FULLY INTEGRATED KITCHEN, LARGE DINING AREA WITH ELECTRIC FIREPLACE AND WOODEN FLOORS
- Bright double aspect living room
- Sunny conservatory leading to large patio garden
- THREE SPACIOUS BEDROOMS WITH BUILT IN WARDROBES
- Modern Bathroom and Separate Cloakroom
- LARGE PATIO GARDEN WITH FEATURE BEDS AND ACCESS TO WORKSHOP
- Driveway parking for multiple cars, utility room and storage room

#### DRIVEWAY

3 Parking Spaces

Large Driveway Parking to accommodate 3 cars.