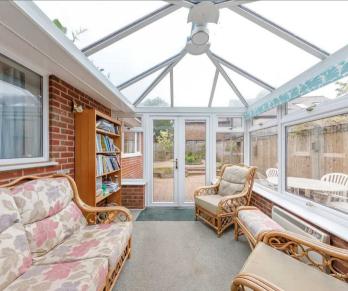

#### CONSERVATORY

9' 3" x 9' 4" (2.82m x 2.84m) Sunny, bright conservatory leading to patio