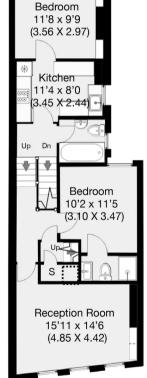

## Station Terrace, London, NW10

Approximate Gross Internal Area With Restricted Area 85 sqm / 915 sqft Approximate Gross Internal Area Without Restricted Area 77 sqm / 829 sqft

**Ground Floor** 

First Floor

Second Floor

THIS FLOOR PLAN IS PRODUCED FOR GARRISON ESTATES SUBMITTED BY ARCHIMEDIA web: www.archi-media.co.uk