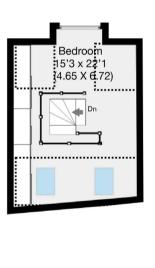

## Station Terrace, London, NW10

Approximate Gross Internal Area With Restricted Area 85 sqm / 915 sqft Approximate Gross Internal Area Without Restricted Area 77 sqm / 829 sqft

**Ground Floor** 

First Floor

Second Floor

THIS FLOOR PLAN IS PRODUCED FOR GARRISON ESTATES SUBMITTED BY ARCHIMEDIA web: www.archi-media.co.uk