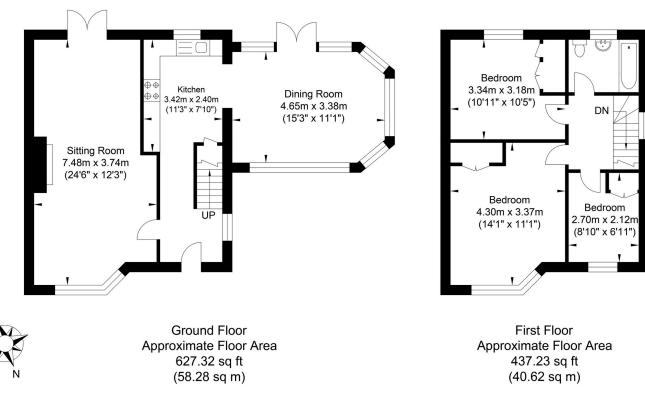

## Shepherds Close, Ringmer

Approximate Gross Internal Area = 98.90 sq m / 1064.55 sq ft Illustration for identification purposes only, measurements are approximate, not to scale.

These details have been produced in good faith and are believed to be accurate based upon the information supplied but they are not intended to form part of a contract. All statements contained in these particulars as to this property are made without responsibility on the part of Oakley, the vendors or lessors and are NOT to be relied on as statements or representations of fact. Any intending purchasers must satisfy themselves by inspection or otherwise as to the correctness of each of the statements contained in these particulars. The vendors, Oakley and any person who work in their employment do not have any authority to make or give any representation or warranty. The floor plan is for illustrative purposes only and the accuracy cannot be relied upon or guaranteed and no responsibility is taken for an error, omission or mis-statement. The total floor are a shown has been taken from the EPC.