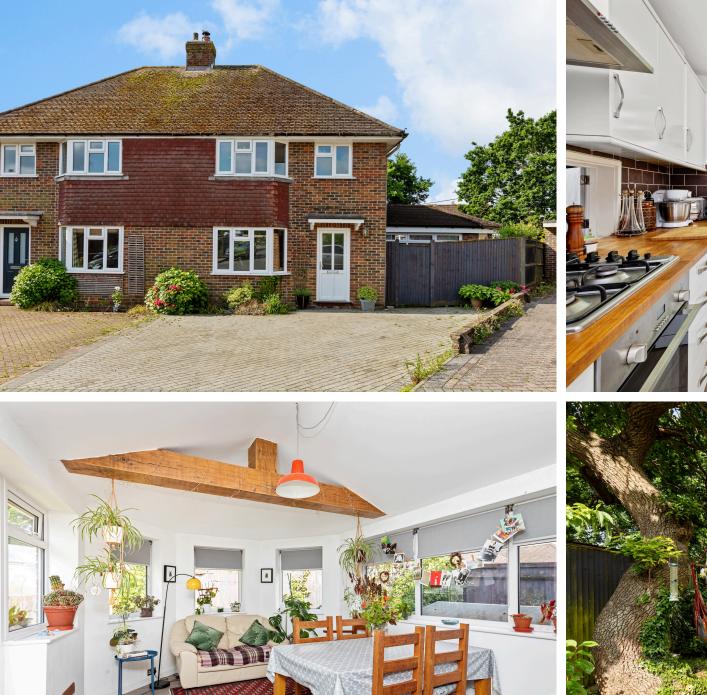

## **The Property**

Shepherds Close is located in a residential cul de sac within walking distance of the shops, schools and surrounding countryside. The house has been extended to now provide a kitchen/ dining room with underfloor heating in the extension and the kitchen has integrated appliances including an oven, hob, fridge, and dishwasher. The entrance hall has a window to the side and the stairs rise to the first floor. The lounge is a bright double aspect room with doors to the garden and a wood burning stove.

On the first floor landing is a window to the side and hatch to loft which houses the gas fired boiler. Bedroom one has a window to the front, a fitted wardrobe and a view down the cul se sac. Bedroom two has a view to the countryside and the windmill at Glyndebourne, bedroom three has a fitted wardrobe. The bathroom has been recently re-fitted with a contemporary suite with a shower over the bath, wash hand basin, low level w/c and part tiled walls.

Outside to the front is brick paving providing car parking for several vehicles. Side access gate leads to the rear garden which has a southerly aspect, offers a good degree of seclusion bordered by mature trees and hedging, vegetable garden, greenhouse and shed. There are two seating areas for different times of the day and the raised beds and borders are very well stocked and provide a colorful display.