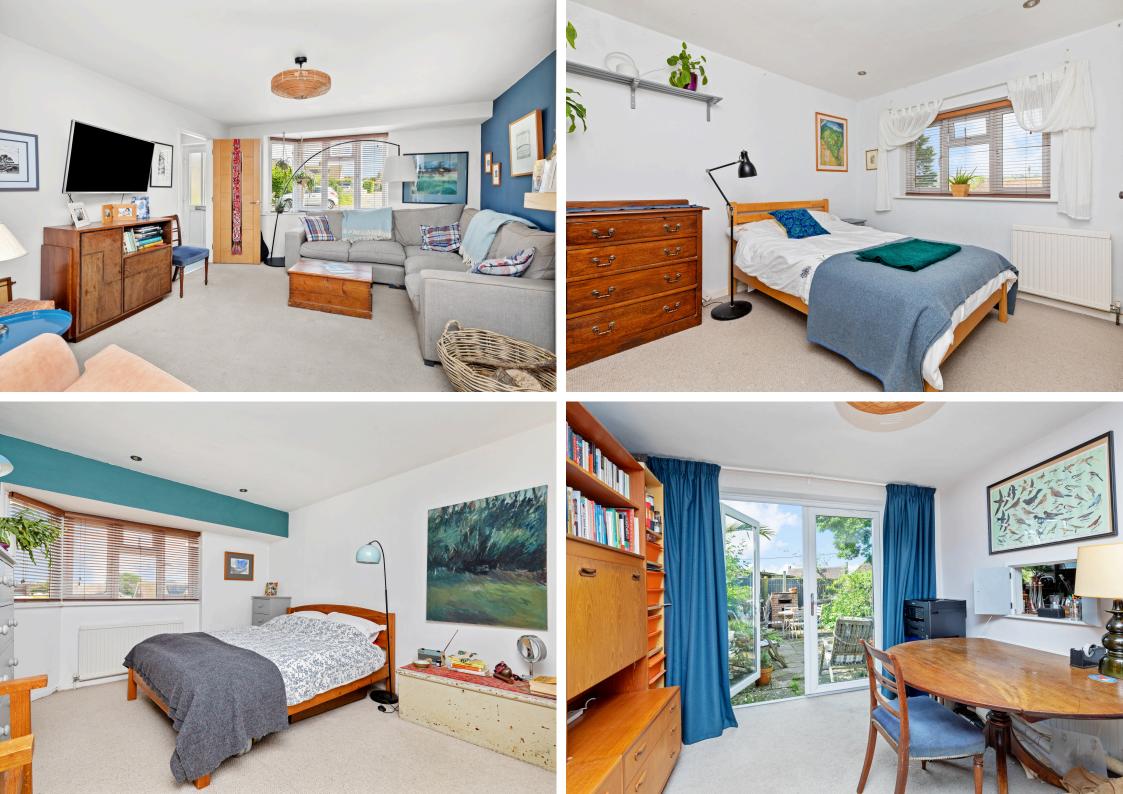

## **The Property**

Shepherds Close is located in a residential cul de sac within walking distance of the shops, schools and surrounding countryside. The house has been extended to now provide a kitchen/ dining room with underfloor heating in the extension and the kitchen has integrated appliances including an oven, hob, fridge, and dishwasher. The entrance hall has a window to the side and the stairs rise to the first floor. The lounge is a bright double aspect room with doors to the garden and a wood burning stove.

On the first floor landing is a window to the side and hatch to loft which houses the gas fired boiler. Bedroom one has a window to the front, a fitted wardrobe and a view down the cul se sac. Bedroom two has a view to the countryside and the windmill at Glyndebourne, bedroom three has a fitted wardrobe. The bathroom has been recently re-fitted with a contemporary suite with a shower over the bath, wash hand basin, low level w/c and part tiled walls.