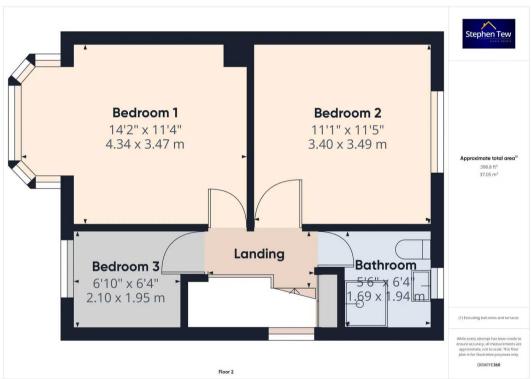

# Landing

6' 8" x 3' 9" (2.04m x 1.14m)

#### Bedroom 1

14' 3" x 11' 5" (4.34m x 3.47m)

### Bedroom 2

11' 2" x 11' 5" (3.40m x 3.49m)

### Bedroom 3

6' 11" x 6' 5" (2.10m x 1.95m)

### Bathroom

5' 7" x 6' 4" (1.69m x 1.94m)