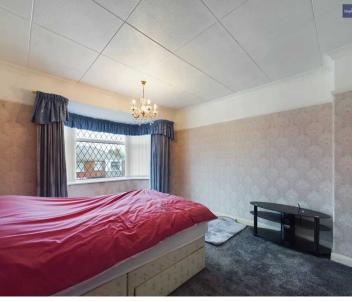

#### Bedroom 1

14' 3" x 11' 5" (4.34m x 3.47m)

### Bedroom 2

11' 2" x 11' 5" (3.40m x 3.49m)

### Bedroom 3

6' 11" x 6' 5" (2.10m x 1.95m)