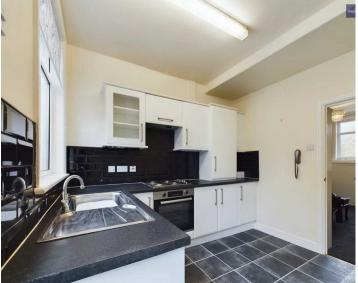

a spacious enclosed south-facing garden featuring a lawn and a paved patio area, perfect for al fresco dining or family gatherings. Additionally, a brick outbuilding provides valuable storage space, complete with power and light. Convenient side gate access enhances the useability of the outdoor space, making this property ideal for those seeking a blend of comfort and practicality.

Council Tax band: B

Tenure: Freehold

- No Onward Chain
- Hallway, Lounge/Diner, Office/Sun Room, Kitchen, GF WC
- 3 Bedrooms, 2 of which boast fitted wardrobes/cupboards, 3 piece suite Bathroom
- Large South-West Facing Rear Garden
- Close Proximity to Stanley Park









# Hallway

12' 6" x 7' 5" (3.81m x 2.25m)

Lounge Diner 20' 8" x 10' 4" (6.29m x 3.15m)

### Office

5' 3" x 5' 11" (1.61m x 1.80m)







#### Kitchen

9' 7" x 7' 6" (2.93m x 2.28m)

#### Wc

5' 2" x 2' 6" (1.57m x 0.75m)

# Landing

6' 8" x 3' 9" (2.04m x 1.14m)

#### Bedroom 1

14' 3" x 11' 5" (4.34m x 3.47m)







### Bedroom 2

11' 2" x 11' 5" (3.40m x 3.49m)

### Bedroom 3

6' 11" x 6' 5" (2.10m x 1.95m)

### Bathroom

5' 7" x 6' 4" (1.69m x 1.94m)







#### FRONT GARDEN

Flagged garden to the front with steps leading up to the property.

#### REAR GARDEN

Spacious enclosed garden to the rear with laid to lawn and fluffed patio area. Brick outhouse for storage with power and light. Side gate access.

#### ON STREET









# **Stephen Tew Estate Agents**

Stephen Tew Estate Agents, 132 Highfield Road - FY4 2HH

01253 401111

info@stephentew.co.uk

www.stephentew.co.uk