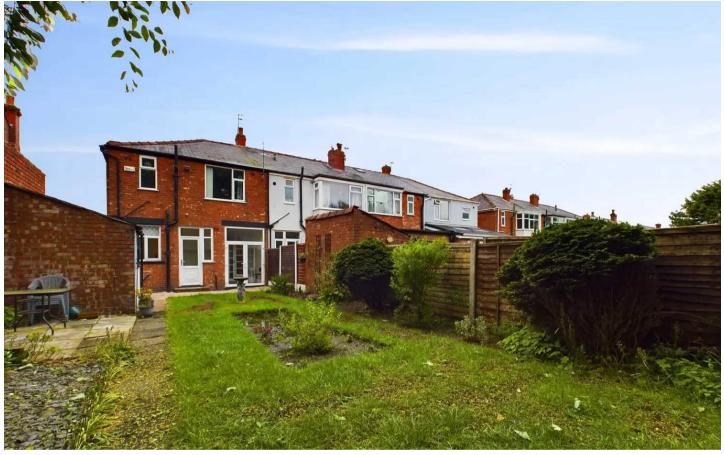

Externally, this charming home offers a flagged garden to the front, complemented by steps leading up to the entrance. The rear of the property showcases a spacious enclosed south-facing garden featuring a lawn and a paved patio area, perfect for al fresco dining or family gatherings. Additionally, a brick outbuilding provides valuable storage space, complete with power and light. Convenient side gate access enhances the useability of the outdoor space, making this property ideal for those seeking a blend of comfort and practicality.

#### REAR GARDEN

Spacious enclosed garden to the rear with laid to lawn and fluffed patio area. Brick outhouse for storage with power and light. Side gate access.