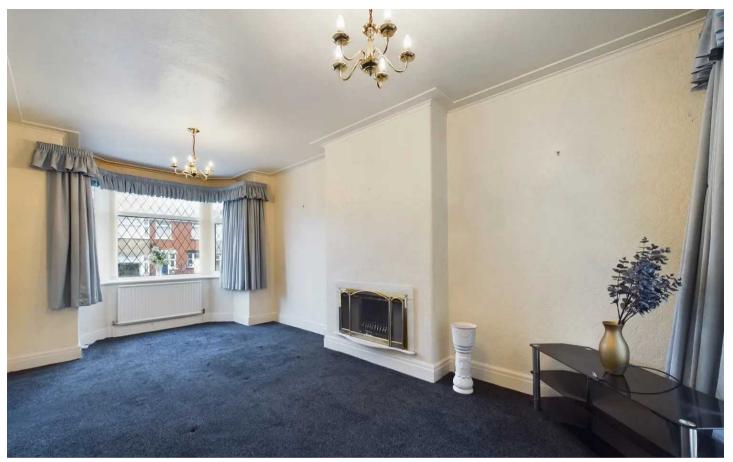

# Hallway

12' 6" x 7' 5" (3.81m x 2.25m)

Lounge Diner 20' 8" x 10' 4" (6.29m x 3.15m)