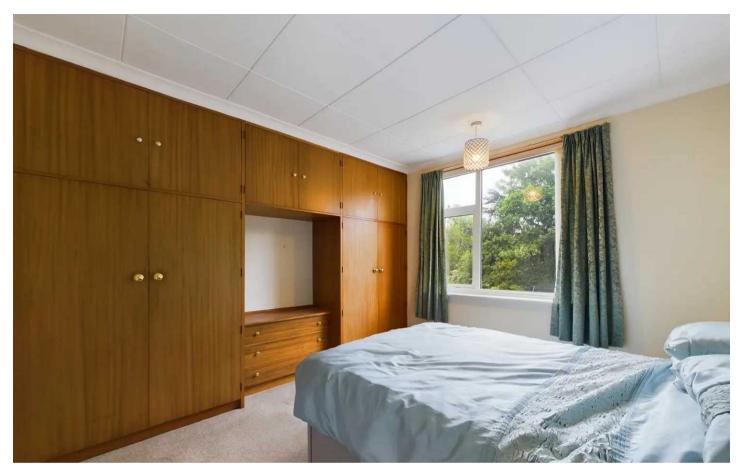

#### Bedroom 1

14' 3" x 11' 5" (4.34m x 3.47m)

### Bedroom 2

11' 2" x 11' 5" (3.40m x 3.49m)