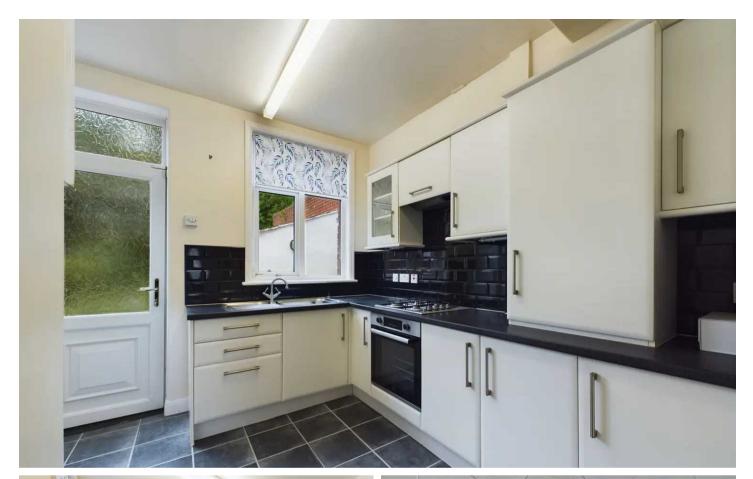

es a spacious enclosed south-facing garden featuring a lawn and a paved patio area, perfect for al fresco dining or family gatherings. Additionally, a brick outbuilding provides valuable storage space, complete with power and light. Convenient side gate access enhances the useability of the outdoor space, making this property ideal for those seeking a blend of comfort and practicality.

Council Tax band: B

Tenure: Freehold

- No Onward Chain
- Hallway, Lounge/Diner, Office/Sun Room, Kitchen, GF WC
- 3 Bedrooms, 2 of which boast fitted wardrobes/cupboards, 3 piece suite Bathroom
- Large South-West Facing Rear Garden
- Close Proximity to Stanley Park









# Hallway

12' 6" x 7' 5" (3.81m x 2.25m)

Lounge Diner 20' 8" x 10' 4" (6.29m x 3.15m)

### Office

5' 3" x 5' 11" (1.61m x 1.80m)







#### Kitchen

9' 7" x 7' 6" (2.93m x 2.28m)

#### Wc

5' 2" x 2' 6" (1.57m x 0.75m)

# Landing

6' 8" x 3' 9" (2.04m x 1.14m)

#### Bedroom 1

14' 3" x 11' 5" (4.34m x 3.47m)







### Bedroom 2

11' 2" x 11' 5" (3.40m x 3.49m)

### Bedroom 3

6' 11" x 6' 5" (2.10m x 1.95m)

### Bathroom

5' 7" x 6' 4" (1.69m x 1.94m)







#### FRONT GARDEN

Flagged garden to the front with steps leading up to the property.

#### REAR GARDEN

Spacious enclosed garden to the rear with laid to lawn and fluffed patio area. Brick outhouse for storage with power and light. Side gate access.

#### ON STREET









# **Stephen Tew Estate Agents**

Stephen Tew Estate Agents, 132 Highfield Road - FY4 2HH

01253 401111

info@stephentew.co.uk

www.stephentew.co.uk