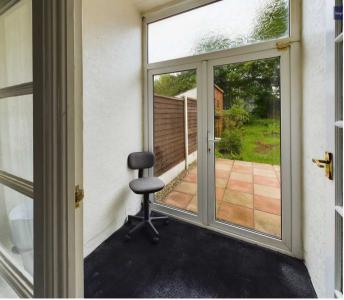

charming home offers a flagged garden to the front, complemented by steps leading up to the entrance. The rear of the property showcases a spacious enclosed south-facing garden featuring a lawn and a paved patio area, perfect for al fresco dining or family gatherings. Additionally, a brick outbuilding provides valuable storage space, complete with power and light. Convenient side gate access enhances the useability of the outdoor space, making this property ideal for those seeking a blend of comfort and practicality.

Council Tax band: B

Tenure: Freehold

- No Onward Chain
- Hallway, Lounge/Diner, Office/Sun Room, Kitchen, GF WC
- 3 Bedrooms, 2 of which boast fitted wardrobes/cupboards, 3 piece suite Bathroom
- Large South-West Facing Rear Garden
- Close Proximity to Stanley Park









# Hallway

12' 6" x 7' 5" (3.81m x 2.25m)

Lounge Diner 20' 8" x 10' 4" (6.29m x 3.15m)

### Office

5' 3" x 5' 11" (1.61m x 1.80m)







#### Kitchen

9' 7" x 7' 6" (2.93m x 2.28m)

#### Wc

5' 2" x 2' 6" (1.57m x 0.75m)

# Landing

6' 8" x 3' 9" (2.04m x 1.14m)

#### Bedroom 1

14' 3" x 11' 5" (4.34m x 3.47m)







### Bedroom 2

11' 2" x 11' 5" (3.40m x 3.49m)

### Bedroom 3

6' 11" x 6' 5" (2.10m x 1.95m)

### Bathroom

5' 7" x 6' 4" (1.69m x 1.94m)







#### FRONT GARDEN

Flagged garden to the front with steps leading up to the property.

#### REAR GARDEN

Spacious enclosed garden to the rear with laid to lawn and fluffed patio area. Brick outhouse for storage with power and light. Side gate access.

#### ON STREET









# **Stephen Tew Estate Agents**

Stephen Tew Estate Age