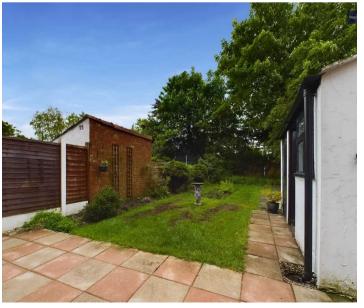

Externally, this charming home offers a flagged garden to the front, complemented by steps leading up to the entrance. The rear of the property showcases a spacious enclosed south-facing garden featuring a lawn and a paved patio area, perfect for al fresco dining or family gatherings. Additionally, a brick outbuilding provides valuable storage space, complete with power and light. Convenient side gate access enhances the useability of the outdoor space, making this property ideal for those seeking a blend of comfort and practicality.

#### REAR GARDEN

Spacious enclosed garden to the rear with laid to lawn and fluffed patio area. Brick outhouse for storage with power and light. Side gate access.