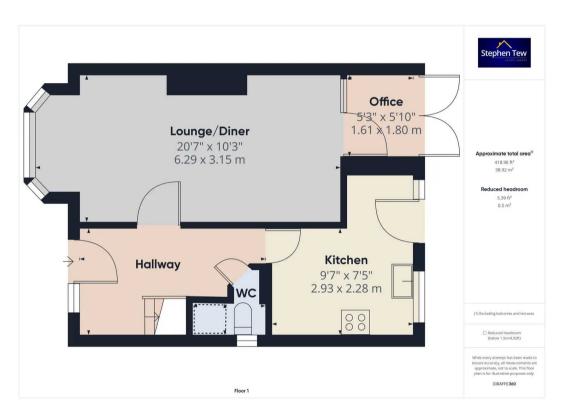

# Hallway

12' 6" x 7' 5" (3.81m x 2.25m)

Lounge Diner 20' 8" x 10' 4" (6.29m x 3.15m)

### Office

5' 3" x 5' 11" (1.61m x 1.80m)

#### Kitchen

9' 7" x 7' 6" (2.93m x 2.28m)

#### Wc

5' 2" x 2' 6" (1.57m x 0.75m)