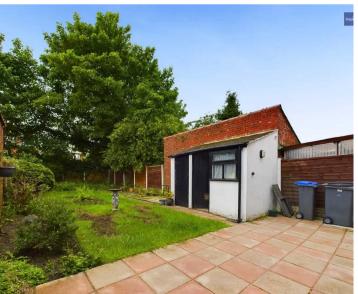

Externally, this charming home offers a flagged garden to the front, complemented by steps leading up to the entrance. The rear of the property showcases a spacious enclosed south-facing garden featuring a lawn and a paved patio area, perfect for al fresco dining or family gatherings. Additionally, a brick outbuilding provides valuable storage space, complete with power and light. Convenient side gate access enhances the useability of the outdoor space, making this property ideal for those seeking a blend of comfort and practicality.

#### REAR GARDEN

Spacious enclosed garden to the rear with laid to lawn and fluffed patio area. Brick outhouse for storage with power and light. Side gate access.