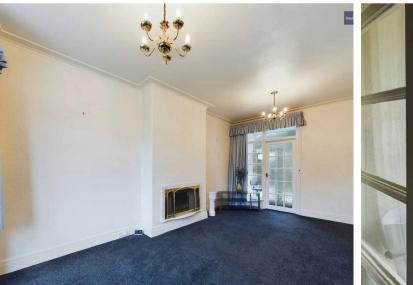

# Hallway

12' 6" x 7' 5" (3.81m x 2.25m)

Lounge Diner 20' 8" x 10' 4" (6.29m x 3.15m)

### Office

5' 3" x 5' 11" (1.61m x 1.80m)