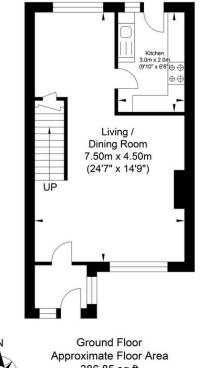

## **Chanctonbury Drive, Shoreham-by-Sea**

386.85 sq ft (35.94 sq m)

First Floor Approximate Floor Area 363.28 sq ft (33.75 sq m)

Garage Approximate Floor Area 148.0 sa ft (13.75 sq m)

Approximate Gross Internal Area = 83.44 sg m / 898.14 sg ft Illustration for identification purposes only, measurements are approximate, not to scale.