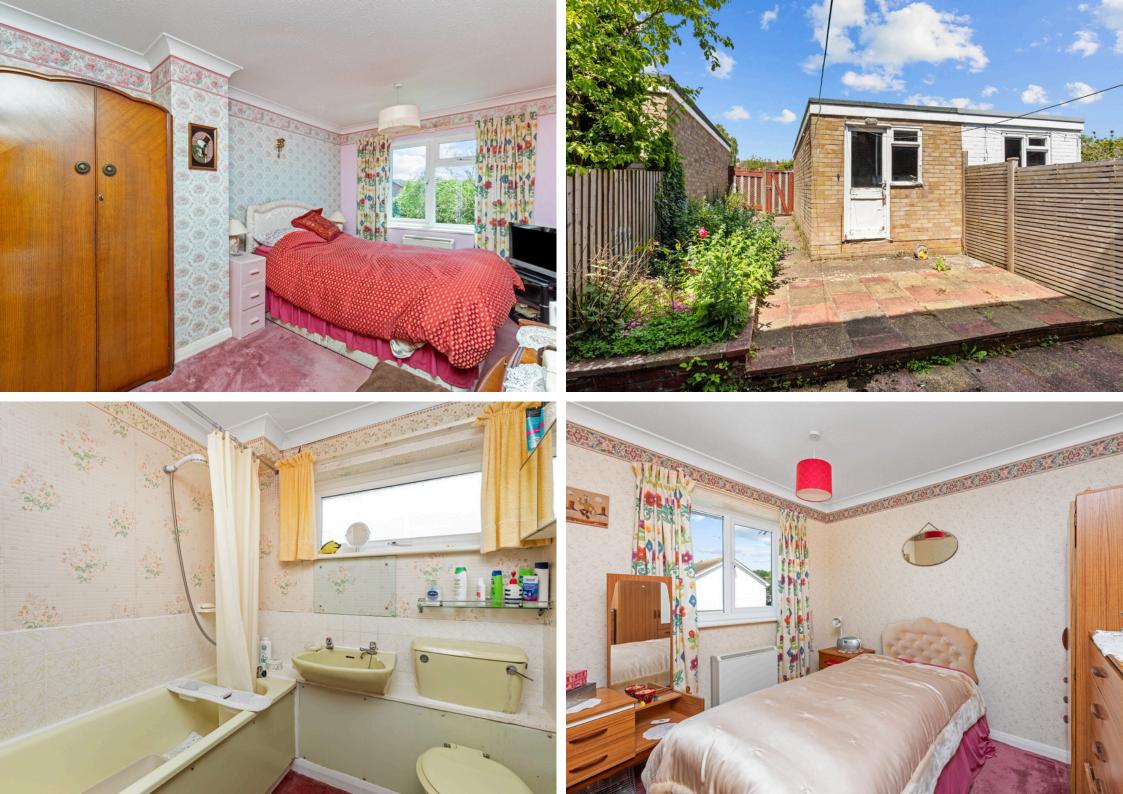

The kitchen is situated towards the rear of the house, offering views over the rear garden. Whilst the property may require some updating throughout, it provides a blank canvas for your own taste!

Upstairs, you will find three well-proportioned bedrooms, providing ample space for all members of the family and the flexibility to repurpose rooms as needed. Whether you envision a home office, a nursery, or a guest room, the choice is yours. The bedrooms are serviced by a family bathroom, offering convenience and functionality. Outside, the property has both an attractive front garden and a private patio garden to the rear. The rear garden benefits from rear access, and the garden is ready for you to create a fantastic outdoor retreat. Additional storage can be found in the garage which can be accessed from the rear.