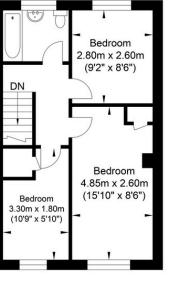

## **Chanctonbury Drive, Shoreham-by-Sea**

386.85 sq ft (35.94 sq m)

First Floor Approximate Floor Area 363.28 sq ft (33.75 sq m)

Garage Approximate Floor Area 148.0 sa ft (13.75 sq m)

Approximate Gross Internal Area = 83.44 sg m / 898.14 sg ft Illustration for identification purposes only, measurements are approximate, not to scale.