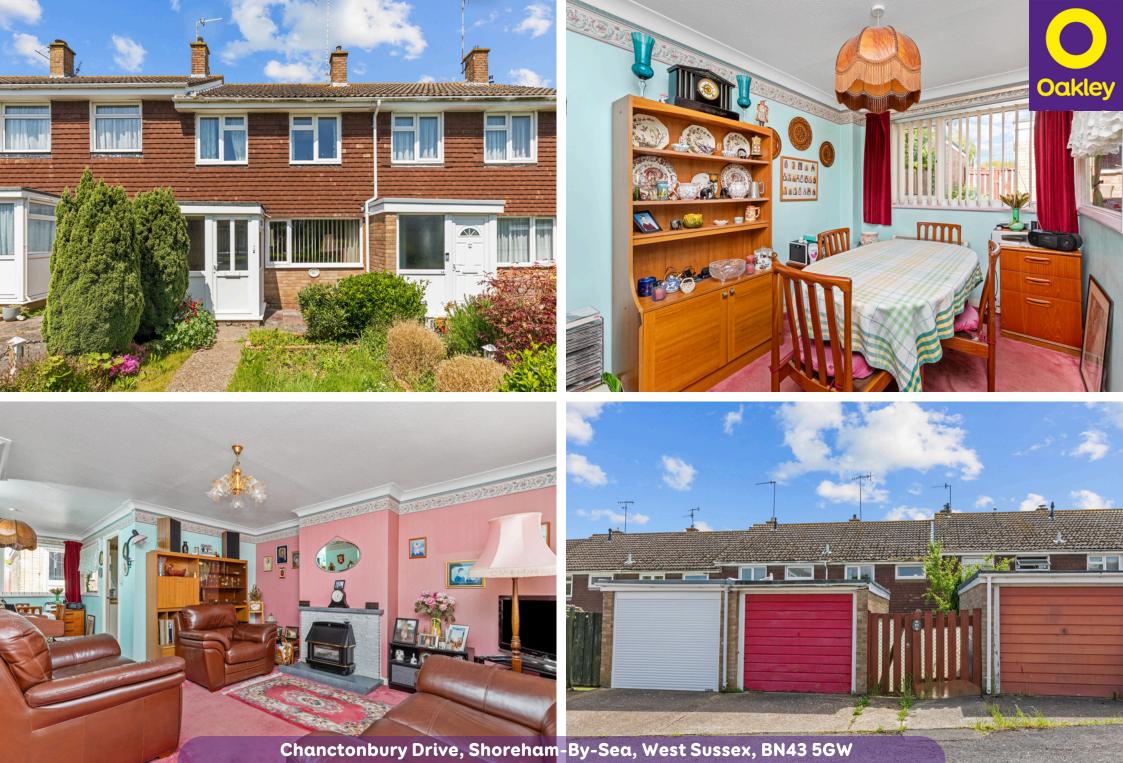

## The Property & Area

WELCOME TO THIS 3 BEDROOM TERRACED HOUSE LOCATED ON THE HIGHLY DESIRABLE BUCKINGHAM FARM ESTATE. WITH ITS CONVENIENT LOCATION, AMPLE LIVING SPACE, AND FANTASTIC POTENTIAL, THIS PROPERTY PRESENTS AN INCREDIBLE OPPORTUNITY.

You are greeted by an enclosed entrance porch, offering a warm welcome to guests and providing additional storage for coats and shoes. Step through the front door into the spacious open plan lounge diner, a versatile space that can be arranged to suit your lifestyle. The large windows allow natural light to flood in, creating a bright and inviting atmosphere.

The kitchen is situated towards the rear of the house, offering views over the rear garden. Whilst the property may require some updating throughout, it provides a blank canvas for your own taste!

Upstairs, you will find three well-proportioned bedrooms, providing ample space for all members of the family and the flexibility to repurpose rooms as needed. Whether you envision a home office, a nursery, or a guest room, the choice is yours. The bedrooms are serviced by a family bathroom, offering convenience and functionality. Outside, the property has both an attractive front garden and a private patio garden to the rear. The rear garden benefits from rear access, and the garden is ready for you to create a fantastic outdoor retreat. Additional storage can be found in the garage which can be accessed from the rear.

Located on the popular Buckingham Farm Estate, this property offers the perfect balance of tranquility and convenience. The peaceful surroundings create a sense of community, while still being within easy reach of local amenities, schools, and transport links. Shoreham town centre is just a short distance away, offering a range of shops, restaurants, and cafes, as well as the picturesque Shoreham Beach.