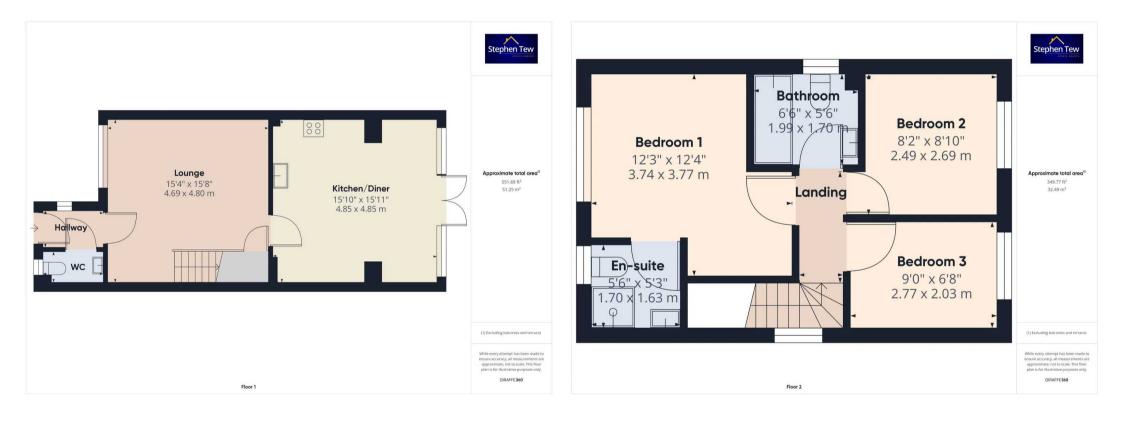

Hallway 6' 1" x 3' 8" (1.85m x 1.12m)

**GF WC** 6' 0" x 3' 1" (1.83m x 0.95m)

**Lounge** 15' 5" x 15' 9" (4.69m x 4.80m)

**Kitchen/Diner** 15' 11" x 15' 11" (4.85m x 4.85m)

**Landing** 2' 11" x 7' 0" (0.88m x 2.13m)

**Bedroom 1** 12' 3" x 12' 4" (3.74m x 3.77m)

**En-suite** 5' 7" x 5' 4" (1.70m x 1.63m)

**Bedroom 2** 8' 2" x 8' 10" (2.49m x 2.69m)

**Bedroom 3** 9' 1" x 6' 8" (2.77m x 2.03m)

Bathroom 6' 6" x 5' 7" (1.99m x 1.70m)