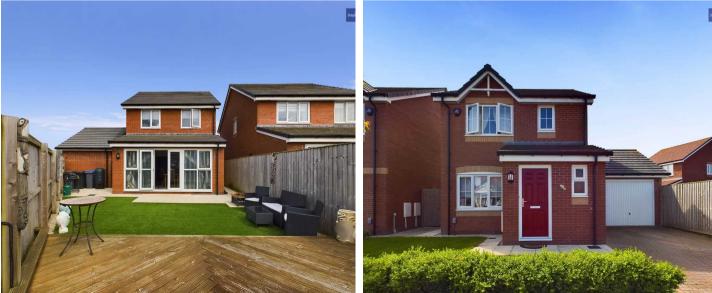

The outdoor space of this property is equally impressive, with a well-maintained front garden with laid to lawn and a driveway providing ample parking. The South facing rear garden features an artificial lawn, a wooden decking area, and a flagged patio – perfect for relaxing and entertaining. Furthermore, there is convenient access to the garage, adding practicality to the charm of this beautiful home. With its attractive design, modern amenities, and inviting outdoor spaces, this property offers a serene lifestyle in a desirable location that is not to be missed.

#### FRONT GARDEN

Laid to lawn and driveway

#### REAR GARDEN

Artificial lawn, wooden decking area and flagged patio. Access to the garage.