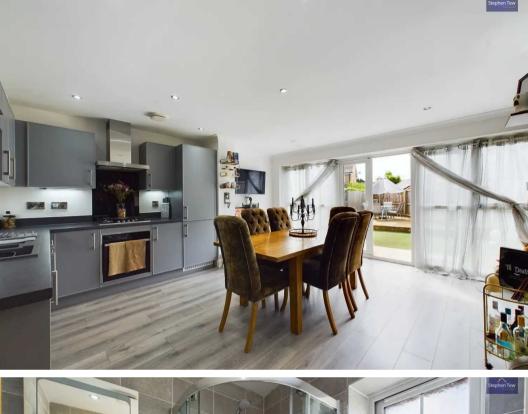

### Blackpool

Presenting this stunning 3-bedroom detached house situated in a sought-after location, this home boasts a spacious layout ideal for modern living. Upon entering, you are greeted by a hallway leading to a ground floor WC, a comfortable lounge, and an open plan kitchen/diner complete with integrated appliances and patio doors that seamlessly connect indoor and outdoor living. The first floor features three bedrooms, one with an en-suite, and a stylish family bathroom with a 3-piece suite.

Hallway 6' 1" x 3' 8" (1.85m x 1.12m)

**GF WC** 6' 0" x 3' 1" (1.83m x 0.95m)

**Lounge** 15' 5" x 15' 9" (4.69m x 4.80m)

**Kitchen/Diner** 15' 11" x 15' 11" (4.85m x 4.85m)

**Landing** 2' 11" x 7' 0" (0.88m x 2.13m)