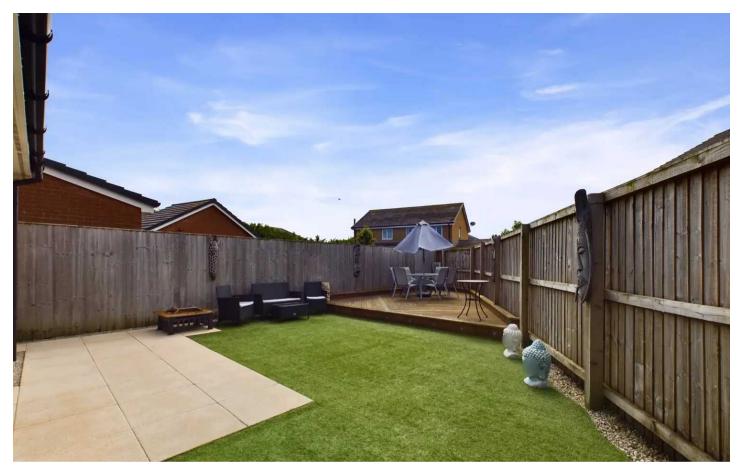

The outdoor space of this property is equally impressive, with a well-maintained front garden with laid to lawn and a driveway providing ample parking. The South facing rear garden features an artificial lawn, a wooden decking area, and a flagged patio – perfect for relaxing and entertaining. Furthermore, there is convenient access to the garage, adding practicality to the charm of this beautiful home. With its attractive design, modern amenities, and inviting outdoor spaces, this property offers a serene lifestyle in a desirable location that is not to be missed.

#### REAR GARDEN

Artificial lawn, wooden decking area and flagged patio. Access to the garage.