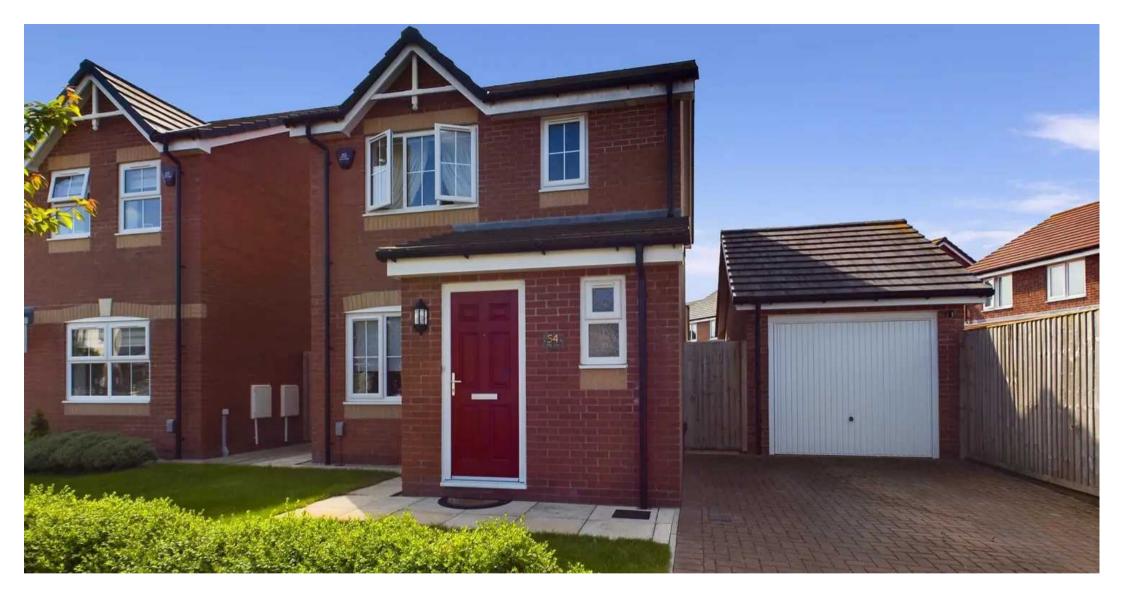

### Blackpool

Presenting this stunning 3-bedroom detached house situated in a sought-after location, this home boasts a spacious layout ideal for modern living. Upon entering, you are greeted by a hallway leading to a ground floor WC, a comfortable lounge, and an open plan kitchen/diner complete with integrated appliances and patio doors that seamlessly connect indoor and outdoor living. The first floor features three bedrooms, one with an en-suite, and a stylish family bathroom with a 3-piece suite.

The outdoor space of this property is equally impressive, with a well-maintained front garden with laid to lawn and a driveway providing ample parking. The South facing rear garden features an artificial lawn, a wooden decking area, and a flagged patio – perfect for relaxing and entertaining. Furthermore, there is convenient access to the garage, adding practicality to the charm of this beautiful home. With its attractive design, modern amenities, and inviting outdoor spaces, this property offers a serene lifestyle in a desirable location that is not to be missed.

#### FRONT GARDEN

Laid to lawn and driveway

#### GARAGE

OFF STREET

DRIVEWAY