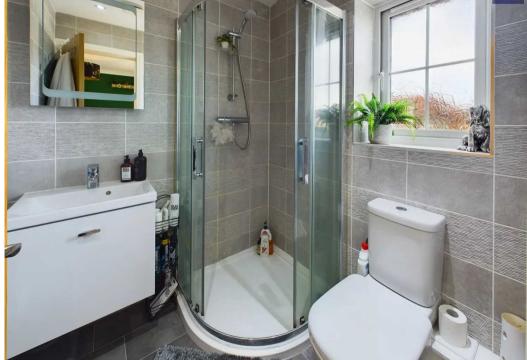

**Bedroom 1** 12' 3" x 12' 4" (3.74m x 3.77m)

**En-suite** 5' 7" x 5' 4" (1.70m x 1.63m)

**Bedroom 2** 8' 2" x 8' 10" (2.49m x 2.69m)

**Bedroom 3** 9' 1" x 6' 8" (2.77m x 2.03m)

Bathroom 6' 6" x 5' 7" (1.99m x 1.70m)