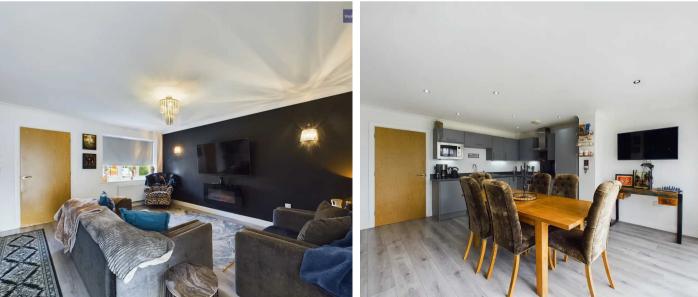

### Blackpool

Presenting this stunning 3-bedroom detached house situated in a sought-after location, this home boasts a spacious layout ideal for modern living. Upon entering, you are greeted by a hallway leading to a ground floor WC, a comfortable lounge, and an open plan kitchen/diner complete with integrated appliances and patio doors that seamlessly connect indoor and outdoor living. The first floor features three bedrooms, one with an en-suite, and a stylish family bathroom with a 3-piece suite.

Hallway 6' 1" x 3' 8" (1.85m x 1.12m)

**GF WC** 6' 0" x 3' 1" (1.83m x 0.95m)

**Lounge** 15' 5" x 15' 9" (4.69m x 4.80m)

**Kitchen/Diner** 15' 11" x 15' 11" (4.85m x 4.85m)

**Landing** 2' 11" x 7' 0" (0.88m x 2.13m)