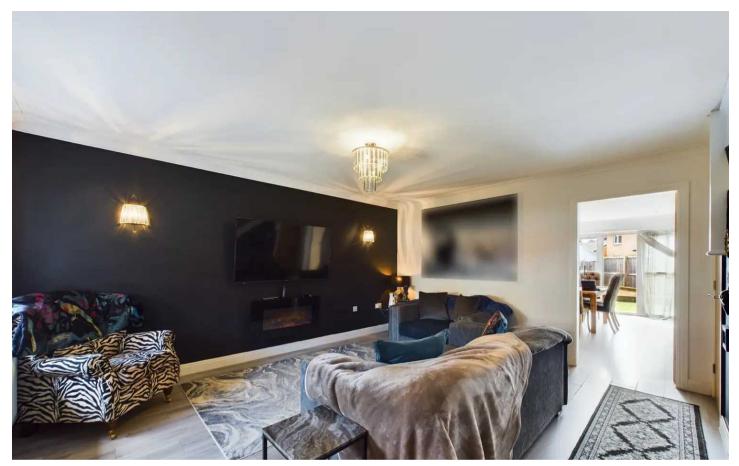

### Blackpool

Presenting this stunning 3-bedroom detached house situated in a sought-after location, this home boasts a spacious layout ideal for modern living. Upon entering, you are greeted by a hallway leading to a ground floor WC, a comfortable lounge, and an open plan kitchen/diner complete with integrated appliances and patio doors that seamlessly connect indoor and outdoor living. The first floor features three bedrooms, one with an en-suite, and a stylish family bathroom with a 3-piece suite.

Hallway 6' 1" x 3' 8" (1.85m x 1.12m)

**GF WC** 6' 0" x 3' 1" (1.83m x 0.95m)

**Lounge** 15' 5" x 15' 9" (4.69m x 4.80m)

**Kitchen/Diner** 15' 11" x 15' 11" (4.85m x 4.85m)

**Landing** 2' 11" x 7' 0" (0.88m x 2.13m)