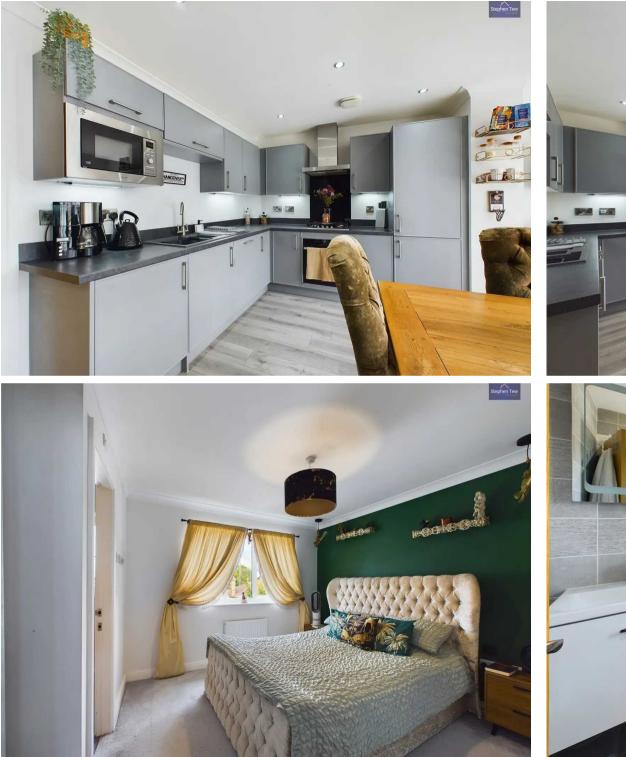

### Blackpool

Presenting this stunning 3-bedroom detached house situated in a sought-after location, this home boasts a spacious layout ideal for modern living. Upon entering, you are greeted by a hallway leading to a ground floor WC, a comfortable lounge, and an open plan kitchen/diner complete with integrated appliances and patio doors that seamlessly connect indoor and outdoor living. The first floor features three bedrooms, one with an en-suite, and a stylish family bathroom with a 3-piece suite.

#### Council Tax band: D

Tenure: Freehold

- Detached Home in sought after location
- Hallway, GF WC, Lounge, Open Plan Kitchen/Diner with patio doors opening up to the Garden
- Integrated Kitchen appliances including oven, hob, microwave, dishwasher, fridge, freezer
- 3 Bedrooms, one with en-suite, 3 piece suite Family Bathroom
- South Facing Garden, Driveway, Garage

**Bedroom 1** 12' 3" x 12' 4" (3.74m x 3.77m)

**En-suite** 5' 7" x 5' 4" (1.70m x 1.63m)

**Bedroom 2** 8' 2" x 8' 10" (2.49m x 2.69m)

**Bedroom 3** 9' 1" x 6' 8" (2.77m x 2.03m)

Bathroom 6' 6" x 5' 7" (1.99m x 1.70m)