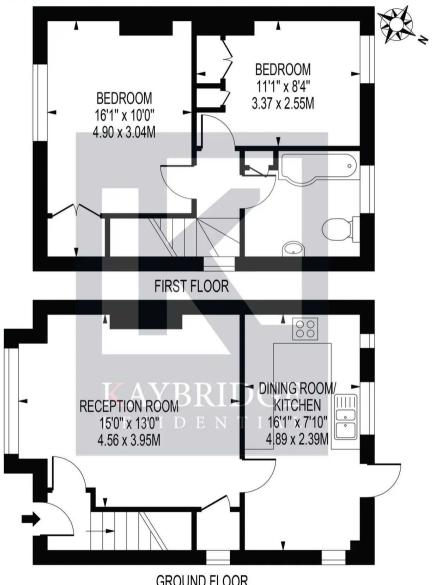

## SHORTCROFT ROAD

APPROXIMATE GROSS INTERNAL FLOOR AREA: 701 SQ FT - 65.10 SQ M

**GROUND FLOOR** 

FOR ILLUSTRATION PURPOSES ONLY

THIS FLOOR PLAN SHOULD BE USED AS A GENERAL OUTLINE FOR GUIDANCE ONLY AND DOES NOT CONSTITUTE IN WHOLE OR IN PART AN OFFER OR CONTRACT.

ANY INTENDING PURCHASER OR LESSEE SHOULD SATISTY THEMSELVES BY INSPECTION, SEARCHES, ENQUIRIES AND FULL SUVEY AS TO THE CORRECTINESS OF EACH STATEMENT.

ANY AREAS, IMEASUREMENTS OR DISTANCES QUOTED ARE PPROXIMATE AND SHOULD NOT BE USED TO VALUE A PROPERTY OR BE THE BASIS OF ANY SALE OR LET.