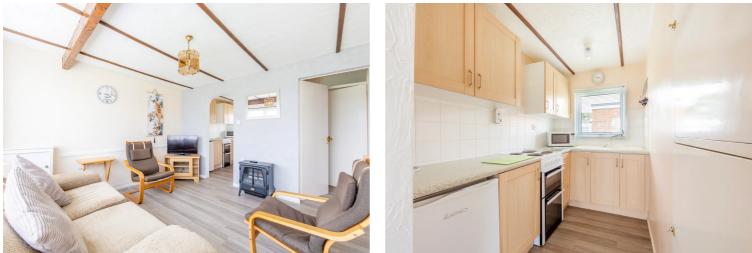

#### SUNBEACH HOLIDAY PARK

Upon entering, residents are welcomed by a tastefully furnished interior that is well presented throughout, making the property immediately inviting and appealing. The open plan kitchen, living, and dining area creates a spacious and versatile communal space that is perfect for both relaxing and entertaining. The kitchen is well-equipped with fitted units and appliances to enhance your cooking experience.

The property comprises two bedrooms and a well-appointed bathroom, providing comfortable accommodation for individuals or a family looking for a retreat by the coast. With plenty of storage space available, every corner of this residence has been maximised to ensure a clutter-free living environment.