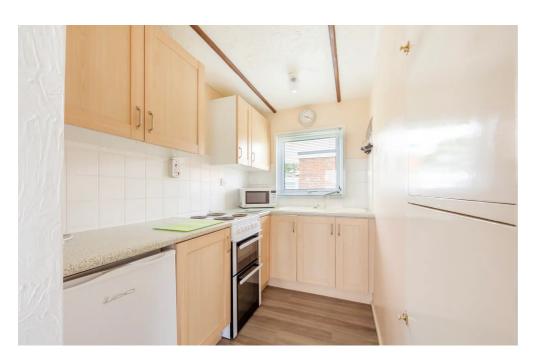

#### SUNBEACH HOLIDAY PARK

Upon entering, residents are welcomed by a tastefully furnished interior that is well presented throughout, making the property immediately inviting and appealing. The open plan kitchen, living, and dining area creates a spacious and versatile communal space that is perfect for both relaxing and entertaining. The kitchen is well-equipped with fitted units and appliances to enhance your cooking experience.