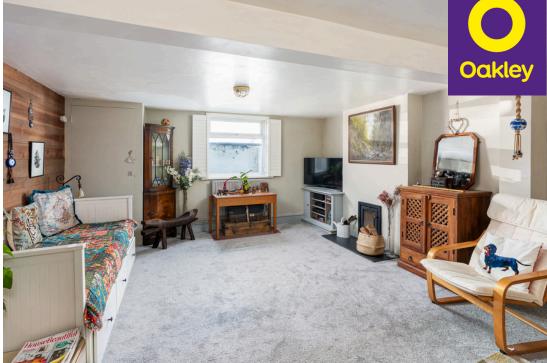

This generous living area is a versatile space, offering flexibility to suit your needs. The lounge area could be transformed into a third bedroom if desired.

The modern fitted bathroom is located at the rear of the property. next to the staircase leading downstairs to a further reception room that lends itself to a variety of uses, it spans the entire length of the property and made more cosy with an installed wood burner.