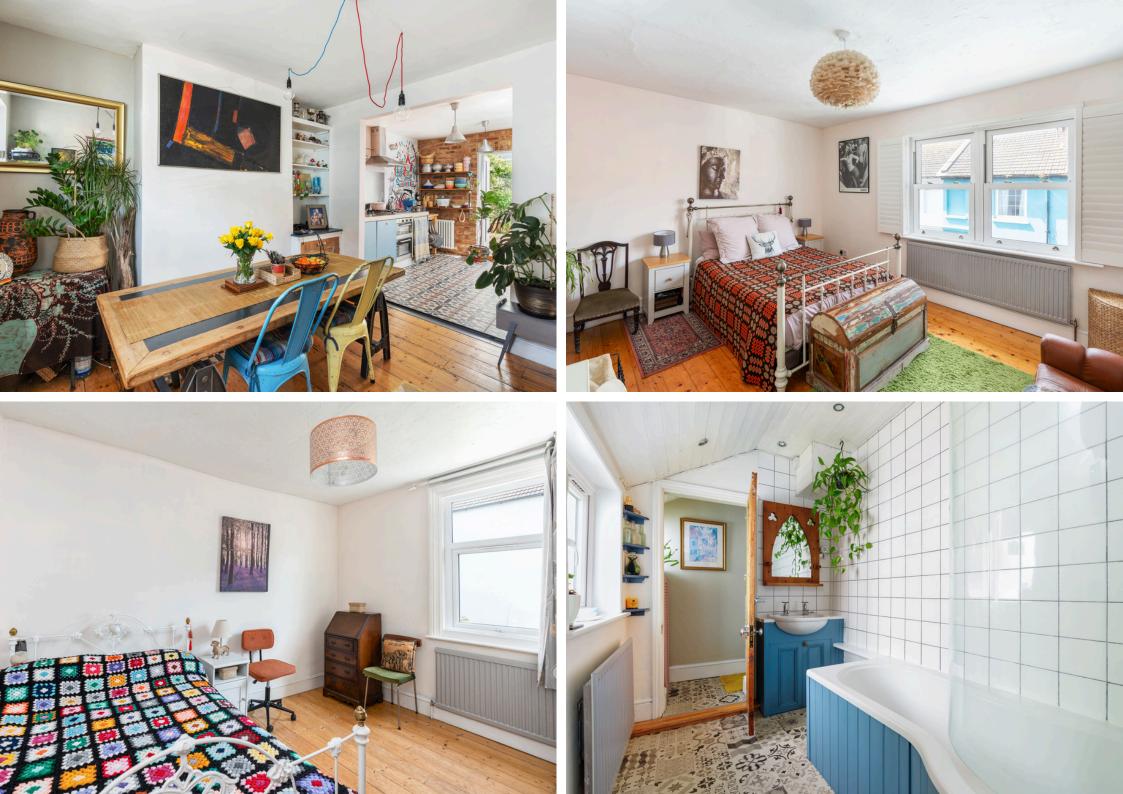

bedrooms, this charming property exudes character and offers a comfortable and stylish living space arranged over three floors.

Upon entering, you are greeted by a warm and inviting ambiance. The ground floor presents an open living space with lounge area communicating with a trendy bespoke kitchen, complete with concrete work surfaces that add a contemporary touch. The kitchen is thoughtfully designed to maximize both functionality and aesthetics, providing the perfect space for culinary enthusiasts to create delightful meals.

This generous living area is a versatile space, offering flexibility to suit your needs. The lounge area could be transformed into a third bedroom if desired.

The modern fitted bathroom is located at the rear of the property. next to the staircase leading downstairs to a further reception room that lends itself to a variety of uses, it spans the entire length of the property and made more cosy with an installed wood burner.

Moving upstairs to the top floor, there is a landing with access to the loft space, and two generously sized bedrooms.

A mid-terrace period house nestled in the desirable Hanover At the rear of the house is a charming patio garden with plenty of location on Southampton Street, Brighton. Boasting two/three space to sit and unwind with a cold drink, or indulge in a green fingered hobby!