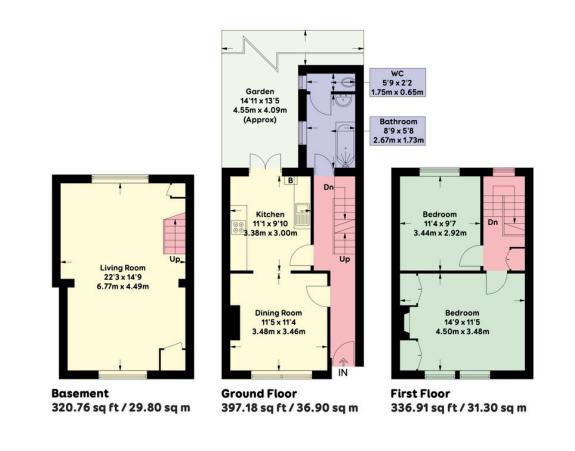

## APPROXIMATE GROSS INTERNAL AREA = 1054.86 sqft / 98.0 sqm

Floor plan is for illustration and identification purposes only and is not to scale.

Plots, gardens, balconies and terraces are illustrative only and excluded from all area calculations. All site plans are for illustration purposes only and are not to scale. This floor plan has been produced in accordance with Royal Institution of Chartered Surveyors' International Property Standards 2 (IPMS2).

Inis floor plan has been produced in accordance with koyal institution or Chartered Surveyors international Property Standards 2 (IPMS2). Every attempt has been made to ensure the accuracy however all measurements, fixures, fittings and data shown is an approximate interpretation for illustrative purposes only.