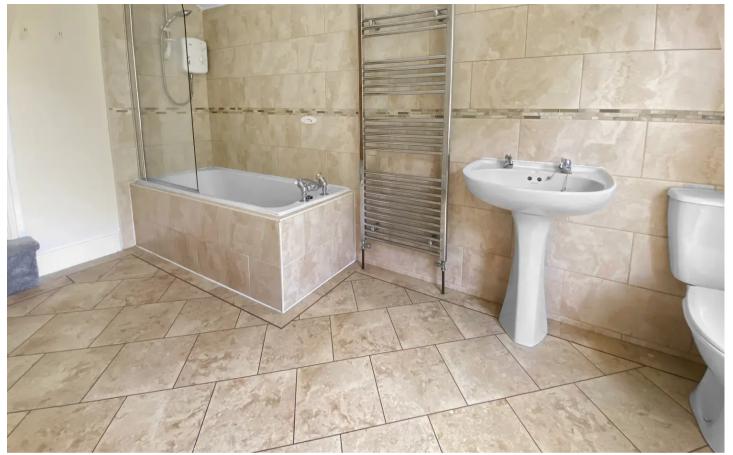

## Woodway Lane

Potters Green, Coventry

Delightfully presented and recently refurbished to a high specification cottage style home in ever popular location. Many original features including internal doors and bedroom fireplaces. Two living rooms, modern fitted kitchen. Downstairs WC. Two bedrooms and large bathroom. Lovely private gardens with outbuildings. Offered for sale with no upward chain.

Council Tax band: A

Tenure: Freehold

EPC Energy Efficiency Rating: C

EPC Environmental Impact Rating: D

- Mid terraced cottage style property
- Recently refurbished to a high specification throughout
- Two living room and modern fitted kitchen
- Two double bedrooms and lovely bathroom
- Neat rear garden
- Offered with no upward chain