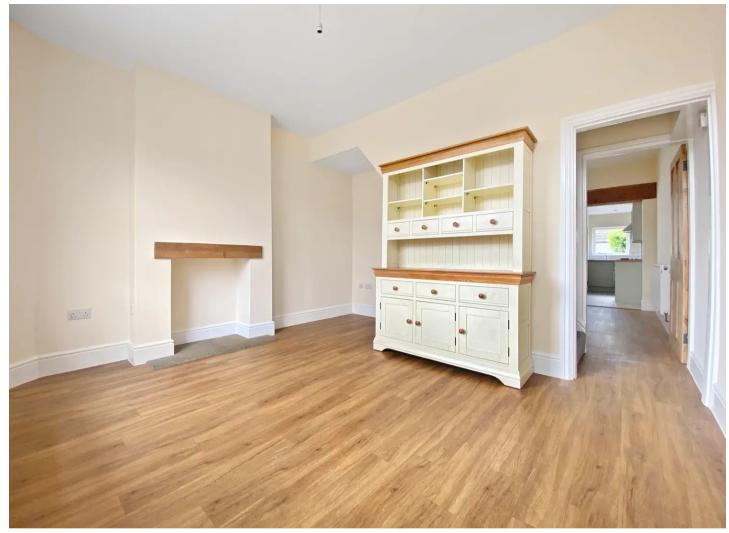

## Woodway Lane

Potters Green, Coventry

Delightfully presented and recently refurbished to a high specification cottage style home in ever popular location. Many original features including internal doors and bedroom fireplaces. Two living rooms, modern fitted kitchen. Downstairs WC. Two bedrooms and large bathroom. Lovely private gardens with outbuildings. Offered for sale with no upward chain.

Council Tax band: A

Tenure: Freehold

EPC Energy Efficiency Rating: C

EPC Environmental Impact Rating: D

- Mid terraced cottage style property
- Recently refurbished to a high specification throughout
- Two living room and modern fitted kitchen
- Two double bedrooms and lovely bathroom
- Neat rear garden
- Offered with no upward chain