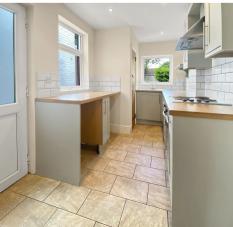

## Woodway Lane

Potters Green, Coventry

Delightfully presented and recently refurbished to a high specification cottage style home in ever popular location. Many original features including internal doors and bedroom fireplaces. Two living rooms, modern fitted kitchen. Downstairs WC. Two bedrooms and large bathroom. Lovely private gardens with outbuildings. Offered for sale with no upward chain.

Council Tax band: A

Tenure: Freehold

EPC Energy Efficiency Rating: C

EPC Environmental Impact Rating: D

- Mid terraced cottage style property
- Recently refurbished to a high specification throughout
- Two living room and modern fitted kitchen
- Two double bedrooms and lovely bathroom
- Neat rear garden
- Offered with no upward chain