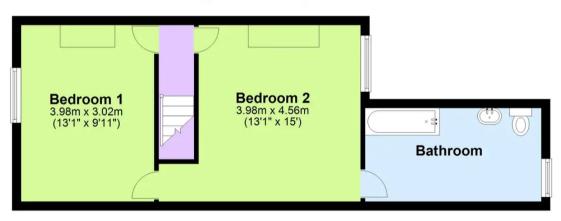

## **First Floor**

Approx. 38.7 sq. metres (416.4 sq. feet)

Total area: approx. 77.7 sq. metres (835.9 sq. feet)

This floor plan is for illustrative purposes only and should be used as such by any prospective purchaser. Whilst every attempt has been made to ensure the accuracy of this plan, measurements of doors, windows, rooms and other items are approximate and no responsibility is taken for any error, omission or mis-statement.

## Woodway Lane

Potters Green, Coventry

Delightfully presented and recently refurbished to a high specification cottage style home in ever popular location. Many original features including internal doors and bedroom fireplaces. Two living rooms, modern fitted kitchen. Downstairs WC. Two bedrooms and large bathroom. Lovely private gardens with outbuildings. Offered for sale with no upward chain.

Council Tax band: A

Tenure: Freehold

EPC Energy Efficiency Rating: C

EPC Environmental Impact Rating: D

- Mid terraced cottage style property
- Recently refurbished to a high specification throughout
- Two living room and modern fitted kitchen
- Two double bedrooms and lovely bathroom
- Neat rear garden
- Offered with no upward chain