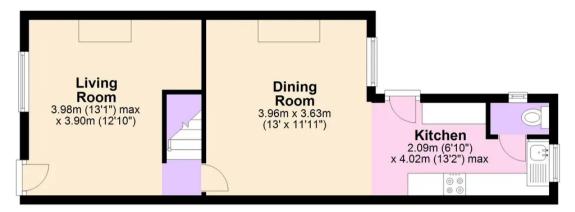

## **Ground Floor**

Approx. 39.0 sq. metres (419.4 sq. feet)

## Woodway Lane

Potters Green, Coventry

Delightfully presented and recently refurbished to a high specification cottage style home in ever popular location. Many original features including internal doors and bedroom fireplaces. Two living rooms, modern fitted kitchen. Downstairs WC. Two bedrooms and large bathroom. Lovely private gardens with outbuildings. Offered for sale with no upward chain.

Council Tax band: A

Tenure: Freehold

EPC Energy Efficiency Rating: C

EPC Environmental Impact Rating: D

- Mid terraced cottage style property
- Recently refurbished to a high specification throughout
- Two living room and modern fitted kitchen
- Two double bedrooms and lovely bathroom
- Neat rear garden
- Offered with no upward chain