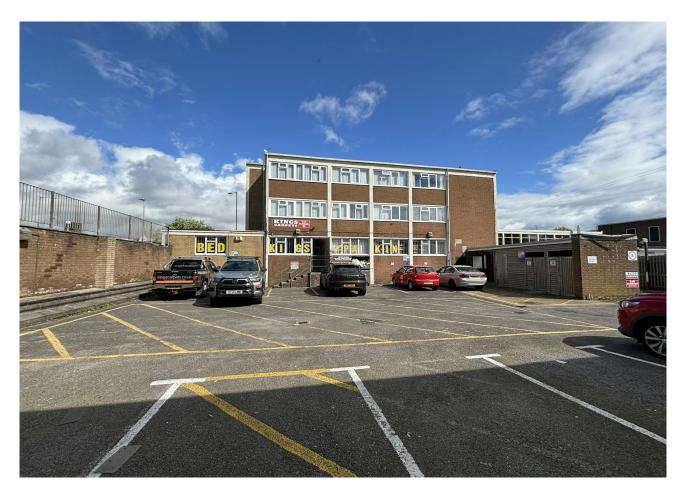

# **Key Points**

- Would suit various uses (STP)
- Double Height Retail Sales
  Area
- Parking at the Rear
- Located on the Roundabout adjacent to A397 (Northern Road)
- Good Signage Opportunities

hi-m.co.uk portsmouth 023 9237 7800 southampton 023 8011 9977

# Accommodation

The accommodation comprises the following areas:

| Name                          | sq ft | sq m   | Availability |
|-------------------------------|-------|--------|--------------|
| Ground - Sales Area           | 1,756 | 163.14 | Available    |
| Ground - Rear Sales Area      | 207   | 19.23  | Available    |
| Ground - Side Office          | 411   | 38.18  | Available    |
| Ground - Rear Office & Stores | 246   | 22.85  | Available    |
| Total                         | 2,620 | 243.40 |              |

## **Specification**

- \* Double Height Retail Sales Area (4.38m)
- \* Suspended Ceiling
- \* Category II Lighting
- \* Solid Concrete Floors
- \* Rear Parking for 4-5 Vehicles
- \* Central Heating
- \* Kitchenette Area
- \* 1 W.C. & Wash Hand Basin