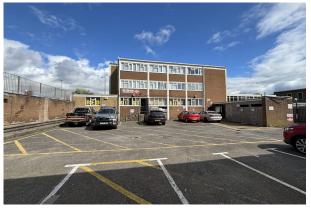

# **Key Points**

- Would suit various uses (STP)
- Double Height Retail Sales
  Area
- Parking at the Rear
- Located on the Roundabout adjacent to A397 (Northern Road)
- Good Signage Opportunities

hi-m.co.uk portsmouth 023 9237 7800 southampton 023 8011 9977

## **Specification**

- \* Double Height Retail Sales Area (4.38m)
- \* Suspended Ceiling
- \* Category II Lighting
- \* Solid Concrete Floors
- \* Rear Parking for 4-5 Vehicles
- \* Central Heating
- \* Kitchenette Area
- \* 1 W.C. & Wash Hand Basin