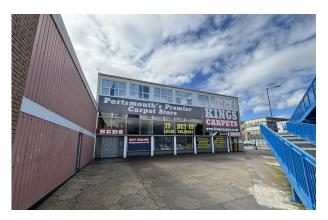

# Former Kings Carpet Store, Northern Road, Cosham, Portsmouth, PO6 3RX

**PROMINENT SHOWROOM / RETAIL UNIT** 

# Description

The premises are a very prominent retail unit which has traded as Kings Carpets for many years and is situated overlooking the roundabout opposite Cosham Police Station. The unit provides double height internal retail space with an assortment of offices and stores along with rear access and parking.