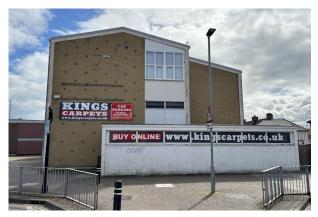

# Description

The premises are a very prominent retail unit which has traded as Kings Carpets for many years and is situated overlooking the roundabout opposite Cosham Police Station. The unit provides double height internal retail space with an assortment of offices and stores along with rear access and parking.

## **Specification**

- \* Double Height Retail Sales Area (4.38m)
- \* Suspended Ceiling
- \* Category II Lighting
- \* Solid Concrete Floors
- \* Rear Parking for 4-5 Vehicles
- \* Central Heating
- \* Kitchenette Area
- \* 1 W.C. & Wash Hand Basin