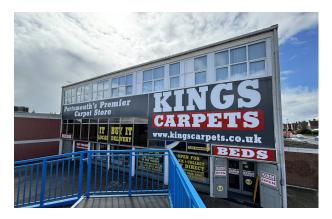

# Former Kings Carpet Store, Northern Road, Cosham, Portsmouth, PO6 3RX

**PROMINENT SHOWROOM / RETAIL UNIT** 

# Description

The premises are a very prominent retail unit which has traded as Kings Carpets for many years and is situated overlooking the roundabout opposite Cosham Police Station. The unit provides double height internal retail space with an assortment of offices and stores along with rear access and parking.

## Location

The subject building is located on the south west corner of a very busy roundabout on the A379 Northern Road on the junction with Medina Road. The subject location allows easy access south to the M27 / A27 and surrounding environment.