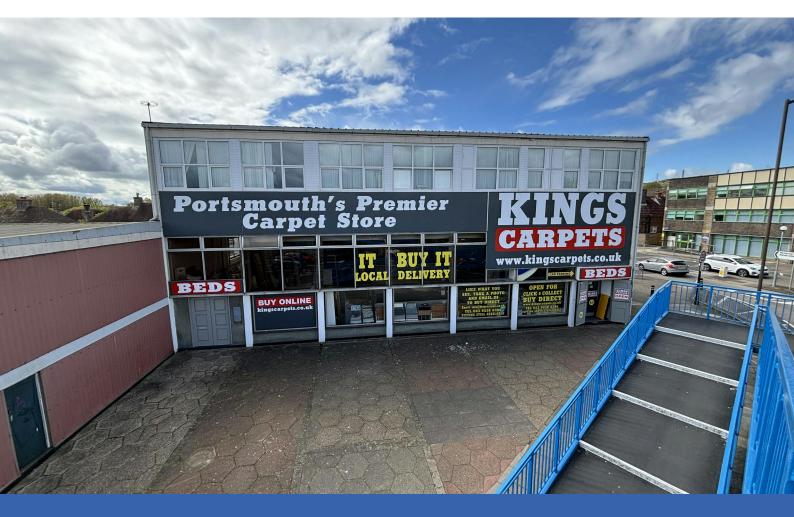

# Former Kings Carpet Store, Northern Road, Cosham, Portsmouth, PO6 3RX

**PROMINENT SHOWROOM / RETAIL UNIT** 

# Description

The premises are a very prominent retail unit which has traded as Kings Carpets for many years and is situated overlooking the roundabout opposite Cosham Police Station. The unit provides double height internal retail space with an assortment of offices and stores along with rear access and parking.