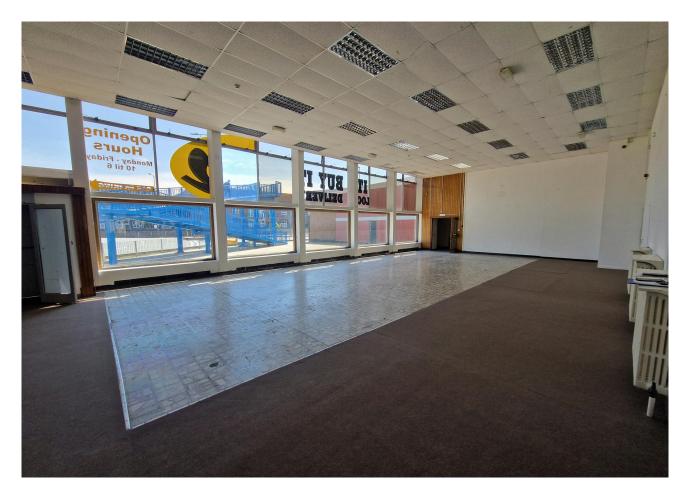

# Accommodation

The accommodation comprises the following areas:

| Name                          | sq ft | sq m   | Availability |
|-------------------------------|-------|--------|--------------|
| Ground - Sales Area           | 1,756 | 163.14 | Available    |
| Ground - Rear Sales Area      | 207   | 19.23  | Available    |
| Ground - Side Office          | 411   | 38.18  | Available    |
| Ground - Rear Office & Stores | 246   | 22.85  | Available    |
| Total                         | 2,620 | 243.40 |              |

# Description

The premises are a very prominent retail unit which has traded as Kings Carpets for many years and is situated overlooking the roundabout opposite Cosham Police Station. The unit provides double height internal retail space with an assortment of offices and stores along with rear access and parking.

## **Specification**

- \* Double Height Retail Sales Area (4.38m)
- \* Suspended Ceiling
- \* Category II Lighting
- \* Solid Concrete Floors
- \* Rear Parking for 4-5 Vehicles
- \* Central Heating
- \* Kitchenette Area
- \* 1 W.C. & Wash Hand Basin