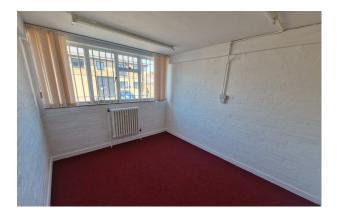

# Accommodation

The accommodation comprises the following areas:

| Name                          | sq ft | sq m   | Availability |
|-------------------------------|-------|--------|--------------|
| Ground - Sales Area           | 1,756 | 163.14 | Available    |
| Ground - Rear Sales Area      | 207   | 19.23  | Available    |
| Ground - Side Office          | 411   | 38.18  | Available    |
| Ground - Rear Office & Stores | 246   | 22.85  | Available    |
| Total                         | 2,620 | 243.40 |              |

## **Specification**

- \* Double Height Retail Sales Area (4.38m)
- \* Suspended Ceiling
- \* Category II Lighting
- \* Solid Concrete Floors
- \* Rear Parking for 4-5 Vehicles
- \* Central Heating
- \* Kitchenette Area
- \* 1 W.C. & Wash Hand Basin