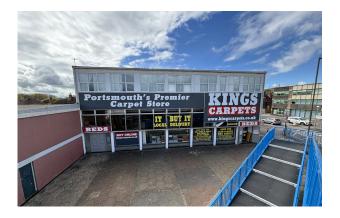

# Former Kings Carpet Store, Northern Road, Cosham, Portsmouth, PO6 3RX

**PROMINENT SHOWROOM / RETAIL UNIT** 

# Description

The premises are a very prominent retail unit which has traded as Kings Carpets for many years and is situated overlooking the roundabout opposite Cosham Police Station. The unit provides double height internal retail space with an assortment of offices and stores along with rear access and parking.