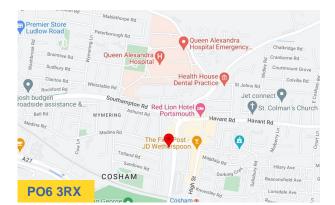

## Location

The subject building is located on the south west corner of a very busy roundabout on the A379 Northern Road on the junction with Medina Road. The subject location allows easy access south to the M27 / A27 and surrounding environment.

Property (what3words) - /// slick.weep.fast