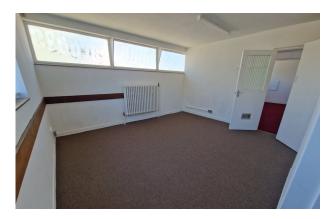

# Description

The premises are a very prominent retail unit which has traded as Kings Carpets for many years and is situated overlooking the roundabout opposite Cosham Police Station. The unit provides double height internal retail space with an assortment of offices and stores along with rear access and parking.

## **Specification**

- \* Double Height Retail Sales Area (4.38m)
- \* Suspended Ceiling
- \* Category II Lighting
- \* Solid Concrete Floors
- \* Rear Parking for 4-5 Vehicles
- \* Central Heating
- \* Kitchenette Area
- \* 1 W.C. & Wash Hand Basin