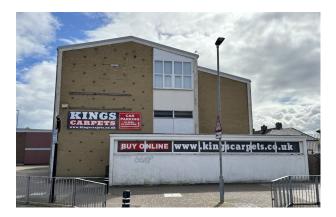

# Description

The premises are a very prominent retail unit which has traded as Kings Carpets for many years and is situated overlooking the roundabout opposite Cosham Police Station. The unit provides double height internal retail space with an assortment of offices and stores along with rear access and parking.

## Location

The subject building is located on the south west corner of a very busy roundabout on the A379 Northern Road on the junction with Medina Road. The subject location allows easy access south to the M27 / A27 and surrounding environment.