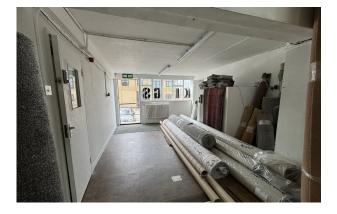

# Accommodation

The accommodation comprises the following areas:

| Name                          | sq ft | sq m   | Availability |
|-------------------------------|-------|--------|--------------|
| Ground - Sales Area           | 1,756 | 163.14 | Available    |
| Ground - Rear Sales Area      | 207   | 19.23  | Available    |
| Ground - Side Office          | 411   | 38.18  | Available    |
| Ground - Rear Office & Stores | 246   | 22.85  | Available    |
| Total                         | 2,620 | 243.40 |              |

## **Specification**

- \* Double Height Retail Sales Area (4.38m)
- \* Suspended Ceiling
- \* Category II Lighting
- \* Solid Concrete Floors
- \* Rear Parking for 4-5 Vehicles
- \* Central Heating
- \* Kitchenette Area
- \* 1 W.C. & Wash Hand Basin