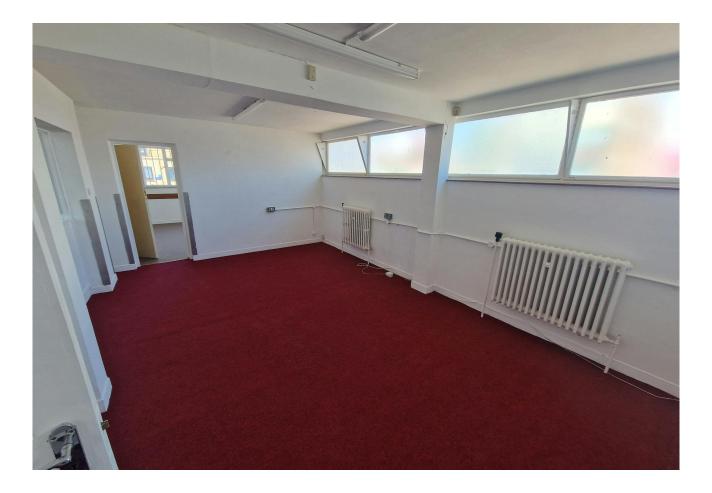

# Description

The premises are a very prominent retail unit which has traded as Kings Carpets for many years and is situated overlooking the roundabout opposite Cosham Police Station. The unit provides double height internal retail space with an assortment of offices and stores along with rear access and parking.

## **Specification**

- \* Double Height Retail Sales Area (4.38m)
- \* Suspended Ceiling
- \* Category II Lighting
- \* Solid Concrete Floors
- \* Rear Parking for 4-5 Vehicles
- \* Central Heating
- \* Kitchenette Area
- \* 1 W.C. & Wash Hand Basin