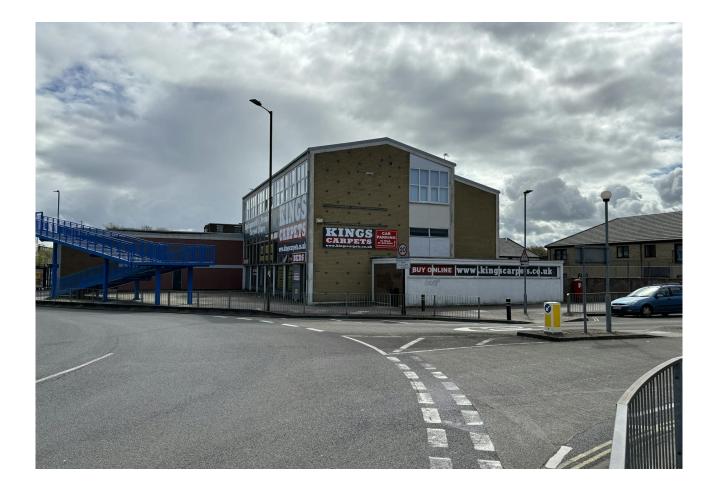

# Former Kings Carpet Store, Northern Road, Cosham, Portsmouth, PO6 3RX

**PROMINENT SHOWROOM / RETAIL UNIT** 

# Description

The premises are a very prominent retail unit which has traded as Kings Carpets for many years and is situated overlooking the roundabout opposite Cosham Police Station. The unit provides double height internal retail space with an assortment of offices and stores along with rear access and parking.

## Location

The subject building is located on the south west corner of a very busy roundabout on the A379 Northern Road on the junction with Medina Road. The subject location allows easy access south to the M27 / A27 and surrounding environment.