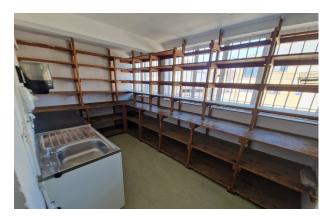

# Accommodation

The accommodation comprises the following areas:

| Name                          | sq ft | sq m   | Availability |
|-------------------------------|-------|--------|--------------|
| Ground - Sales Area           | 1,756 | 163.14 | Available    |
| Ground - Rear Sales Area      | 207   | 19.23  | Available    |
| Ground - Side Office          | 411   | 38.18  | Available    |
| Ground - Rear Office & Stores | 246   | 22.85  | Available    |
| Total                         | 2,620 | 243.40 |              |

## **Specification**

- \* Double Height Retail Sales Area (4.38m)
- \* Suspended Ceiling
- \* Category II Lighting
- \* Solid Concrete Floors
- \* Rear Parking for 4-5 Vehicles
- \* Central Heating
- \* Kitchenette Area
- \* 1 W.C. & Wash Hand Basin