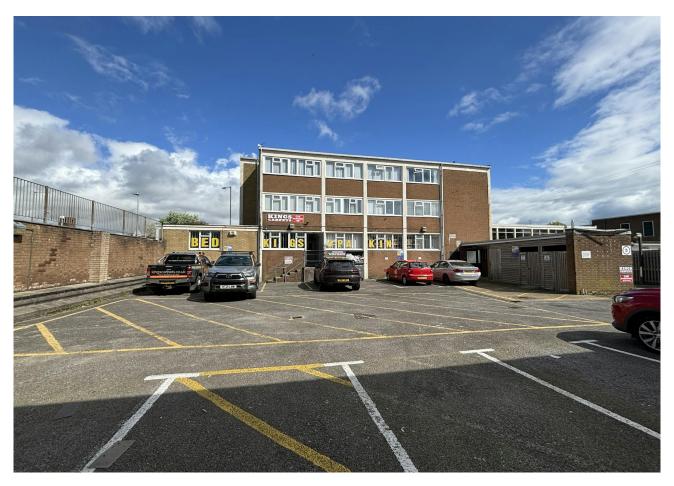

## **Key Points**

- Would suit various uses (STP)
- Double Height Retail Sales
   Area
- Parking at the Rear
- Located on the Roundabout adjacent to A397 (Northern Road)
- Good Signage Opportunities

hi-m.co.uk

#### **Specification**

- \* Double Height Retail Sales Area (4.38m)
- \* Suspended Ceiling
- \* Category II Lighting
- \* Solid Concrete Floors
- \* Rear Parking for 4-5 Vehicles
- \* Central Heating
- \* Kitchenette Area
- \* 1 W.C. and Wash Hand Basin