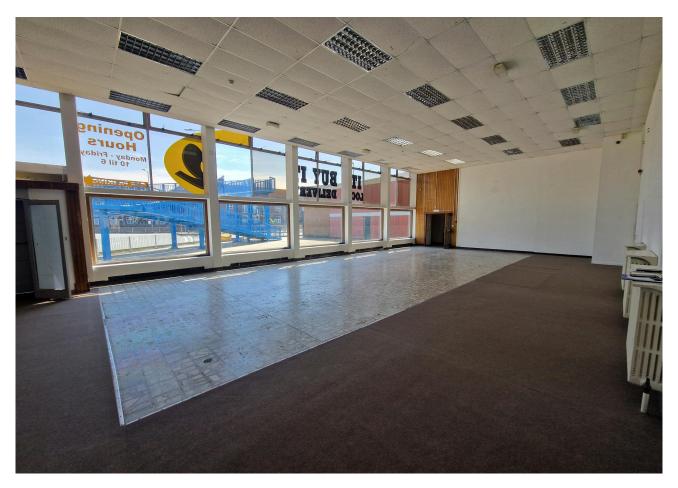

#### Accommodation

The accommodation comprises the following areas:

| Ground - Side Office Ground - Rear Office & Stores | 411<br>246 | 38.18<br>22.85 | Available  Available   |
|----------------------------------------------------|------------|----------------|------------------------|
| Ground - Rear Sales Area Ground - Side Office      | 207<br>411 | 19.23<br>38.18 | Available<br>Available |
| Ground - Sales Area                                | 1,756      | 163.14         | Available              |
| Name                                               | sq ft      | sq m           | Availability           |

#### **Specification**

- \* Double Height Retail Sales Area (4.38m)
- \* Suspended Ceiling
- \* Category II Lighting
- \* Solid Concrete Floors
- \* Rear Parking for 4-5 Vehicles
- \* Central Heating
- \* Kitchenette Area
- \* 1 W.C. and Wash Hand Basin