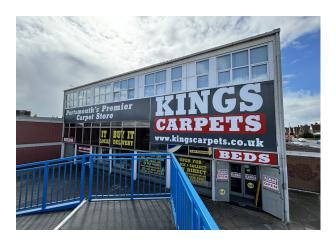

Former Kings Carpet Store, Northern Road,, Cosham,, Portsmouth, PO6 3RX

PROMINENT SHOWROOM / RETAIL UNIT

#### **Description**

The premises are a very prominent retail unit which has traded as Kings Carpets for many years and is situated overlooking the roundabout opposite Cosham Police Station. The unit provides double height internal retail space with an assortment of offices and stores along with rear access and parking.

#### Location

The subject building is located on the south west corner of a very busy roundabout on the A379 Northern Road on the junction with Medina Road. The subject location allows easy access south to the M27 / A27 and surrounding environment.