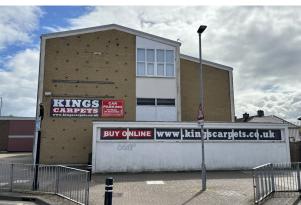

#### **Description**

The premises are a very prominent retail unit which has traded as Kings Carpets for many years and is situated overlooking the roundabout opposite Cosham Police Station. The unit provides double height internal retail space with an assortment of offices and stores along with rear access and parking.