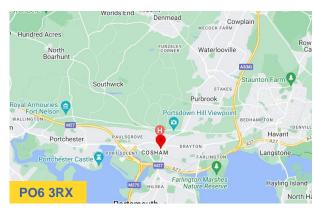

#### Location

The subject building is located on the south west corner of a very busy roundabout on the A379 Northern Road on the junction with Medina Road. The subject location allows easy access south to the M27 / A27 and surrounding environment.

Property (what3words) - /// slick.weep.fast