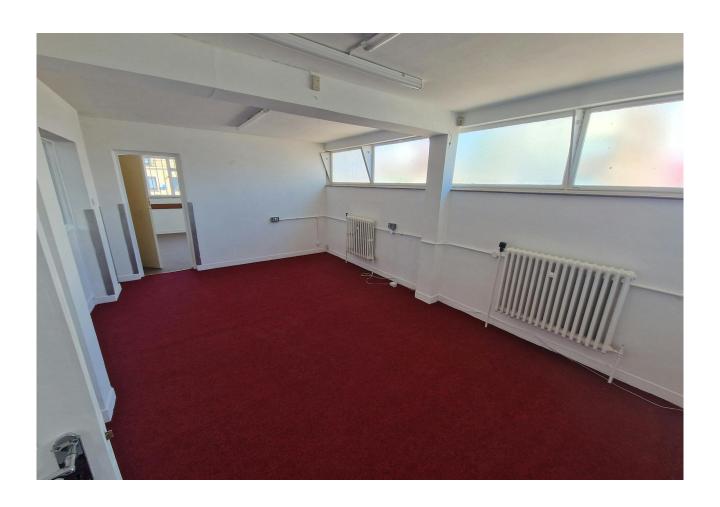

#### **Description**

The premises are a very prominent retail unit which has traded as Kings Carpets for many years and is situated overlooking the roundabout opposite Cosham Police Station. The unit provides double height internal retail space with an assortment of offices and stores along with rear access and parking.

#### **Specification**

- \* Double Height Retail Sales Area (4.38m)
- \* Suspended Ceiling
- \* Category II Lighting
- \* Solid Concrete Floors
- \* Rear Parking for 4-5 Vehicles
- \* Central Heating
- \* Kitchenette Area
- \* 1 W.C. and Wash Hand Basin