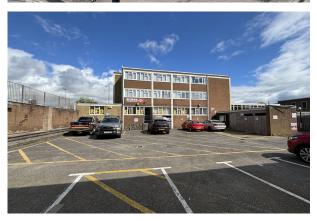

## **Key Points**

- Would suit various uses (STP)
- Double Height Retail Sales
   Area
- Parking at the Rear
- Located on the Roundabout adjacent to A397 (Northern Road)
- Good Signage Opportunities

hi-m.co.uk

#### **Specification**

- \* Double Height Retail Sales Area (4.38m)
- \* Suspended Ceiling
- \* Category II Lighting
- \* Solid Concrete Floors
- \* Rear Parking for 4-5 Vehicles
- \* Central Heating
- \* Kitchenette Area
- \* 1 W.C. and Wash Hand Basin