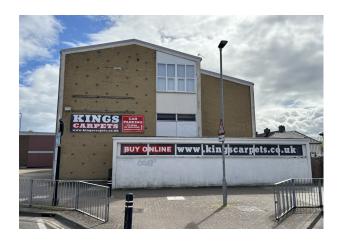

#### **Description**

The premises are a very prominent retail unit which has traded as Kings Carpets for many years and is situated overlooking the roundabout opposite Cosham Police Station. The unit provides double height internal retail space with an assortment of offices and stores along with rear access and parking.

#### Location

The subject building is located on the south west corner of a very busy roundabout on the A379 Northern Road on the junction with Medina Road. The subject location allows easy access south to the M27 / A27 and surrounding environment.