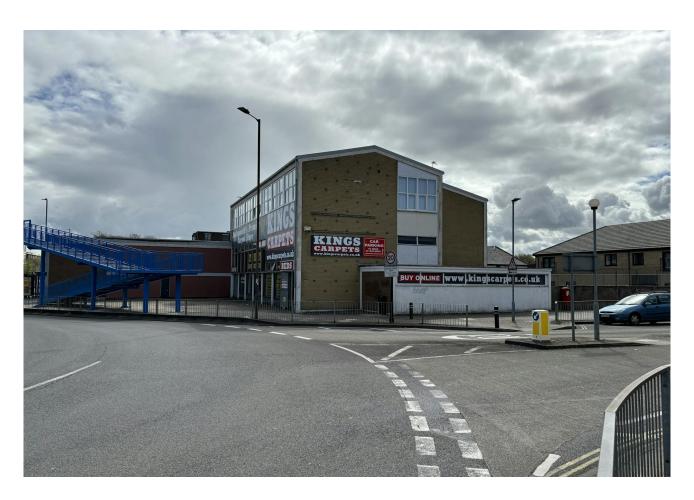

Former Kings Carpet Store, Northern Road,, Cosham,, Portsmouth, PO6 3RX

PROMINENT SHOWROOM / RETAIL UNIT

#### **Description**

The premises are a very prominent retail unit which has traded as Kings Carpets for many years and is situated overlooking the roundabout opposite Cosham Police Station. The unit provides double height internal retail space with an assortment of offices and stores along with rear access and parking.

#### Location

The subject building is located on the south west corner of a very busy roundabout on the A379 Northern Road on the junction with Medina Road. The subject location allows easy access south to the M27 / A27 and surrounding environment.