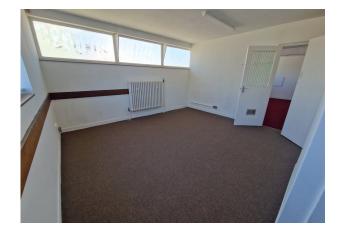

#### Accommodation

The accommodation comprises the following areas:

| Ground - Side Office Ground - Rear Office & Stores | 411<br>246 | 38.18<br>22.85 | Available  Available   |
|----------------------------------------------------|------------|----------------|------------------------|
| Ground - Rear Sales Area Ground - Side Office      | 207<br>411 | 19.23<br>38.18 | Available<br>Available |
| Ground - Sales Area                                | 1,756      | 163.14         | Available              |
| Name                                               | sq ft      | sq m           | Availability           |

#### **Description**

The premises are a very prominent retail unit which has traded as Kings Carpets for many years and is situated overlooking the roundabout opposite Cosham Police Station. The unit provides double height internal retail space with an assortment of offices and stores along with rear access and parking.

#### **Specification**

- \* Double Height Retail Sales Area (4.38m)
- \* Suspended Ceiling
- \* Category II Lighting
- \* Solid Concrete Floors
- \* Rear Parking for 4-5 Vehicles
- \* Central Heating
- \* Kitchenette Area
- \* 1 W.C. and Wash Hand Basin