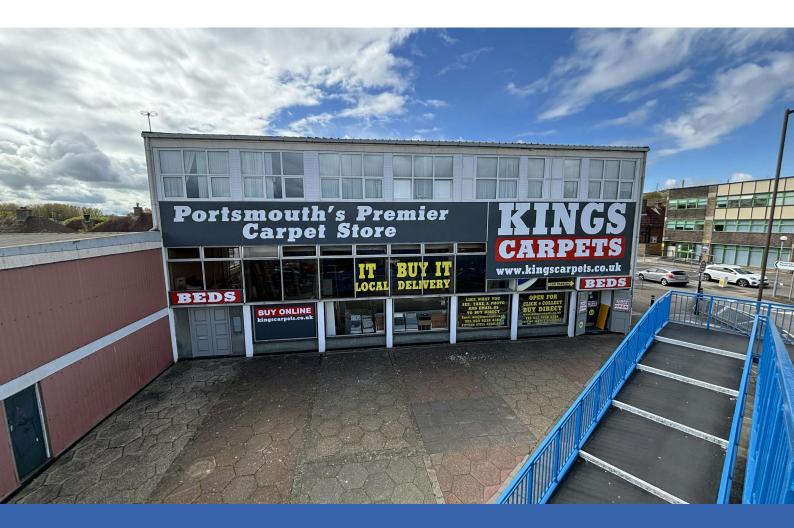

Former Kings Carpet Store, Northern Road,, Cosham,, Portsmouth, PO6 3RX

PROMINENT SHOWROOM / RETAIL UNIT

#### **Description**

The premises are a very prominent retail unit which has traded as Kings Carpets for many years and is situated overlooking the roundabout opposite Cosham Police Station. The unit provides double height internal retail space with an assortment of offices and stores along with rear access and parking.

#### Location

The subject building is located on the south west corner of a very busy roundabout on the A379 Northern Road on the junction with Medina Road. The subject location allows easy access south to the M27 / A27 and surrounding environment.