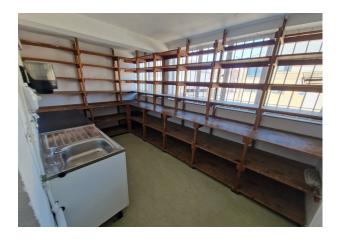

#### Accommodation

The accommodation comprises the following areas:

| Ground - Side Office Ground - Rear Office & Stores | 411<br>246 | 38.18<br>22.85 | Available  Available   |
|----------------------------------------------------|------------|----------------|------------------------|
| Ground - Rear Sales Area Ground - Side Office      | 207<br>411 | 19.23<br>38.18 | Available<br>Available |
| Ground - Sales Area                                | 1,756      | 163.14         | Available              |
| Name                                               | sq ft      | sq m           | Availability           |

#### **Description**

The premises are a very prominent retail unit which has traded as Kings Carpets for many years and is situated overlooking the roundabout opposite Cosham Police Station. The unit provides double height internal retail space with an assortment of offices and stores along with rear access and parking.

#### **Specification**

- \* Double Height Retail Sales Area (4.38m)
- \* Suspended Ceiling
- \* Category II Lighting
- \* Solid Concrete Floors
- \* Rear Parking for 4-5 Vehicles
- \* Central Heating
- \* Kitchenette Area
- \* 1 W.C. and Wash Hand Basin