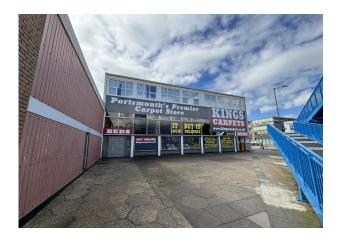

Former Kings Carpet Store, Northern Road,, Cosham,, Portsmouth, PO6 3RX

PROMINENT SHOWROOM / RETAIL UNIT

#### **Description**

The premises are a very prominent retail unit which has traded as Kings Carpets for many years and is situated overlooking the roundabout opposite Cosham Police Station. The unit provides double height internal retail space with an assortment of offices and stores along with rear access and parking.

#### Location

The subject building is located on the south west corner of a very busy roundabout on the A379 Northern Road on the junction with Medina Road. The subject location allows easy access south to the M27 / A27 and surrounding environment.