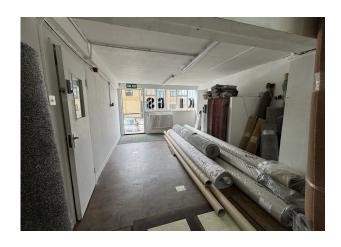

#### Accommodation

The accommodation comprises the following areas:

| Ground - Side Office Ground - Rear Office & Stores | 411<br>246 | 38.18<br>22.85 | Available  Available   |
|----------------------------------------------------|------------|----------------|------------------------|
| Ground - Rear Sales Area Ground - Side Office      | 207<br>411 | 19.23<br>38.18 | Available<br>Available |
| Ground - Sales Area                                | 1,756      | 163.14         | Available              |
| Name                                               | sq ft      | sq m           | Availability           |

#### **Specification**

- \* Double Height Retail Sales Area (4.38m)
- \* Suspended Ceiling
- \* Category II Lighting
- \* Solid Concrete Floors
- \* Rear Parking for 4-5 Vehicles
- \* Central Heating
- \* Kitchenette Area
- \* 1 W.C. and Wash Hand Basin