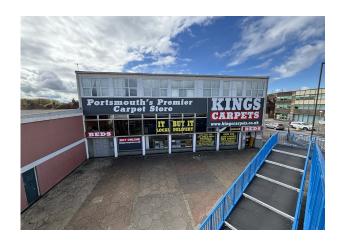

Former Kings Carpet Store, Northern Road,, Cosham,, Portsmouth, PO6 3RX

PROMINENT SHOWROOM / RETAIL UNIT

#### **Description**

The premises are a very prominent retail unit which has traded as Kings Carpets for many years and is situated overlooking the roundabout opposite Cosham Police Station. The unit provides double height internal retail space with an assortment of offices and stores along with rear access and parking.

#### Location

The subject building is located on the south west corner of a very busy roundabout on the A379 Northern Road on the junction with Medina Road. The subject location allows easy access south to the M27 / A27 and surrounding environment.