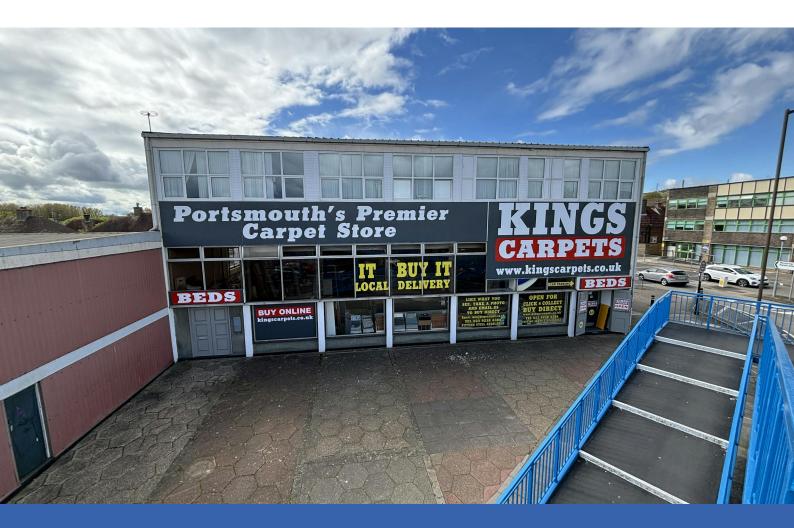

Former Kings Carpet Store, Northern Road,, Cosham,, Portsmouth, PO6 3RX

PROMINENT SHOWROOM / RETAIL UNIT

### **Description**

The premises are a very prominent retail unit which has traded as Kings Carpets for many years and is situated overlooking the roundabout opposite Cosham Police Station. The unit provides double height internal retail space with an assortment of offices and stores along with rear access and parking.