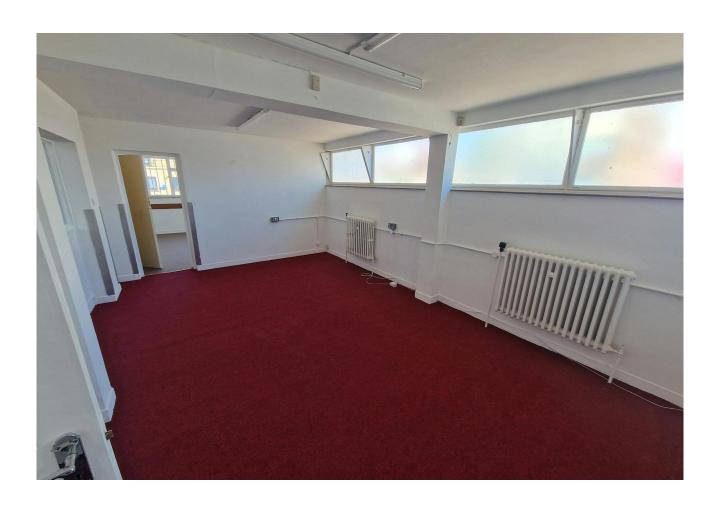

### **Description**

The premises are a very prominent retail unit which has traded as Kings Carpets for many years and is situated overlooking the roundabout opposite Cosham Police Station. The unit provides double height internal retail space with an assortment of offices and stores along with rear access and parking.

#### **Specification**

- \* Double Height Retail Sales Area (4.38m)
- \* Suspended Ceiling
- \* Category II Lighting
- \* Solid Concrete Floors
- \* Rear Parking for 4-5 Vehicles
- \* Central Heating
- \* Kitchenette Area
- \* 1 W.C. and Wash Hand Basin