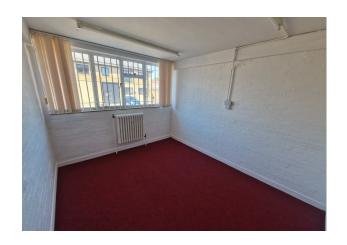

#### Accommodation

The accommodation comprises the following areas:

| Ground - Rear Sales Area  Ground - Side Office | 207<br>411          | 19.23<br>38.18         | Available  Available |
|------------------------------------------------|---------------------|------------------------|----------------------|
|                                                |                     |                        |                      |
| Ground - Rear Office & Stores  Total           | 246<br><b>2,620</b> | 22.85<br><b>243.40</b> | Available            |

#### **Specification**

- \* Double Height Retail Sales Area (4.38m)
- \* Suspended Ceiling
- \* Category II Lighting
- \* Solid Concrete Floors
- \* Rear Parking for 4-5 Vehicles
- \* Central Heating
- \* Kitchenette Area
- \* 1 W.C. and Wash Hand Basin