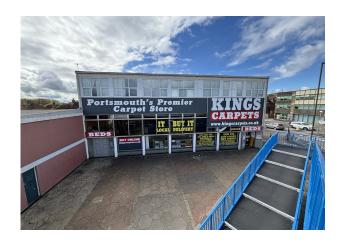

### **Description**

The premises are a very prominent retail unit which has traded as Kings Carpets for many years and is situated overlooking the roundabout opposite Cosham Police Station. The unit provides double height internal retail space with an assortment of offices and stores along with rear access and parking.

#### Location

The subject building is located on the south west corner of a very busy roundabout on the A379 Northern Road on the junction with Medina Road. The subject location allows easy access south to the M27 / A27 and surrounding environment.