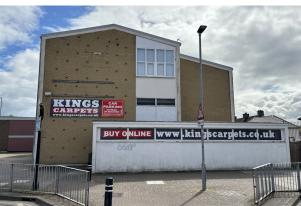

### **Description**

The premises are a very prominent retail unit which has traded as Kings Carpets for many years and is situated overlooking the roundabout opposite Cosham Police Station. The unit provides double height internal retail space with an assortment of offices and stores along with rear access and parking.