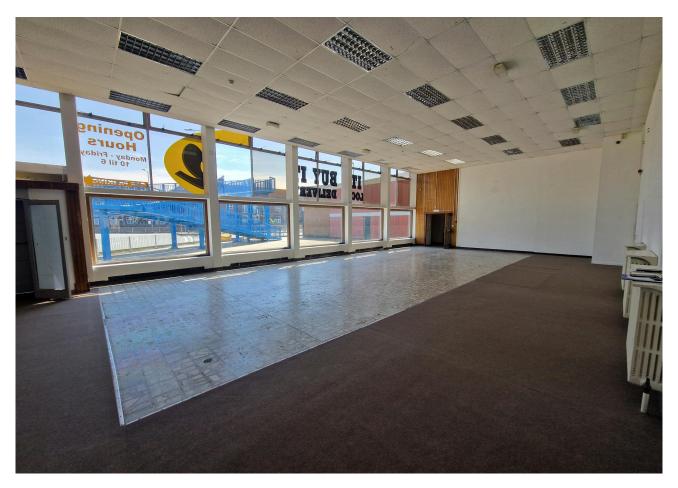

# **Key Points**

- Would suit various uses (STP)
- Double Height Retail Sales
   Area
- Parking at the Rear
- Located on the Roundabout adjacent to A397 (Northern Road)
- Good Signage Opportunities

hi-m.co.uk

### **Description**

The premises are a very prominent retail unit which has traded as Kings Carpets for many years and is situated overlooking the roundabout opposite Cosham Police Station. The unit provides double height internal retail space with an assortment of offices and stores along with rear access and parking.

#### **Specification**

- \* Double Height Retail Sales Area (4.38m)
- \* Suspended Ceiling
- \* Category II Lighting
- \* Solid Concrete Floors
- \* Rear Parking for 4-5 Vehicles
- \* Central Heating
- \* Kitchenette Area
- \* 1 W.C. and Wash Hand Basin