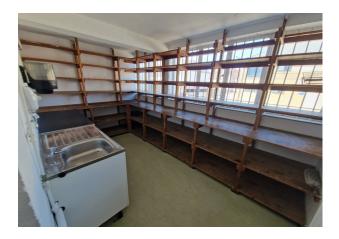

#### Accommodation

The accommodation comprises the following areas:

| Ground - Rear Sales Area  Ground - Side Office | 207<br>411          | 19.23<br>38.18         | Available  Available |
|------------------------------------------------|---------------------|------------------------|----------------------|
|                                                |                     |                        |                      |
| Ground - Rear Office & Stores  Total           | 246<br><b>2,620</b> | 22.85<br><b>243.40</b> | Available            |

### **Description**

The premises are a very prominent retail unit which has traded as Kings Carpets for many years and is situated overlooking the roundabout opposite Cosham Police Station. The unit provides double height internal retail space with an assortment of offices and stores along with rear access and parking.