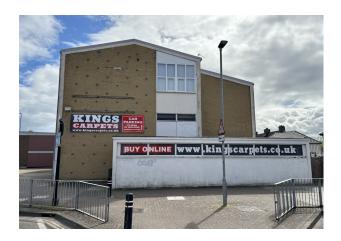

### **Description**

The premises are a very prominent retail unit which has traded as Kings Carpets for many years and is situated overlooking the roundabout opposite Cosham Police Station. The unit provides double height internal retail space with an assortment of offices and stores along with rear access and parking.