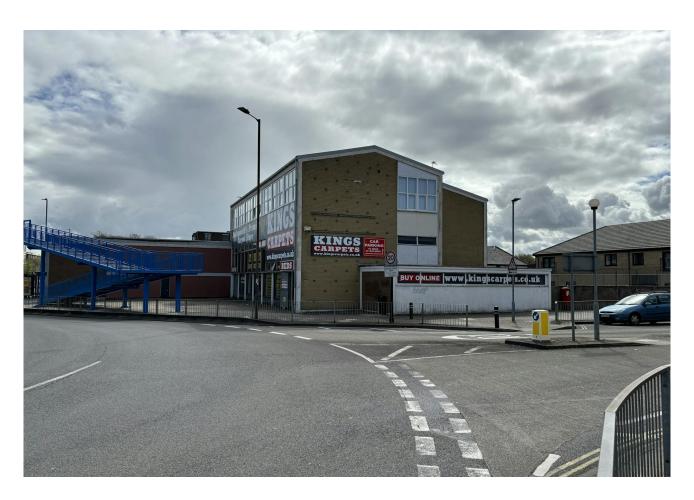

Former Kings Carpet Store, Northern Road,, Cosham,, Portsmouth, PO6 3RX

PROMINENT SHOWROOM / RETAIL UNIT

### **Description**

The premises are a very prominent retail unit which has traded as Kings Carpets for many years and is situated overlooking the roundabout opposite Cosham Police Station. The unit provides double height internal retail space with an assortment of offices and stores along with rear access and parking.

#### Location

The subject building is located on the south west corner of a very busy roundabout on the A379 Northern Road on the junction with Medina Road. The subject location allows easy access south to the M27 / A27 and surrounding environment.