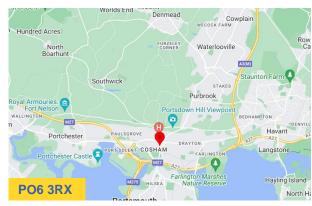

#### Location

The subject building is located on the south west corner of a very busy roundabout on the A379 Northern Road on the junction with Medina Road. The subject location allows easy access south to the M27 / A27 and surrounding environment.

Property (what3words) - /// slick.weep.fast