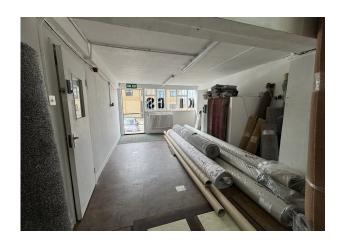

#### Accommodation

The accommodation comprises the following areas:

| Ground - Rear Sales Area  Ground - Side Office | 207<br>411          | 19.23<br>38.18         | Available  Available |
|------------------------------------------------|---------------------|------------------------|----------------------|
|                                                |                     |                        |                      |
| Ground - Rear Office & Stores  Total           | 246<br><b>2,620</b> | 22.85<br><b>243.40</b> | Available            |

### **Description**

The premises are a very prominent retail unit which has traded as Kings Carpets for many years and is situated overlooking the roundabout opposite Cosham Police Station. The unit provides double height internal retail space with an assortment of offices and stores along with rear access and parking.

#### **Specification**

- \* Double Height Retail Sales Area (4.38m)
- \* Suspended Ceiling
- \* Category II Lighting
- \* Solid Concrete Floors
- \* Rear Parking for 4-5 Vehicles
- \* Central Heating
- \* Kitchenette Area
- \* 1 W.C. and Wash Hand Basin