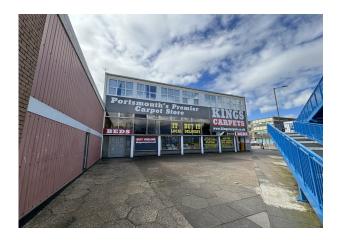

### **Description**

The premises are a very prominent retail unit which has traded as Kings Carpets for many years and is situated overlooking the roundabout opposite Cosham Police Station. The unit provides double height internal retail space with an assortment of offices and stores along with rear access and parking.

#### Location

The subject building is located on the south west corner of a very busy roundabout on the A379 Northern Road on the junction with Medina Road. The subject location allows easy access south to the M27 / A27 and surrounding environment.