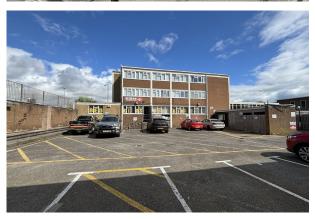

# **Key Points**

- Would suit various uses (STP)
- Double Height Retail Sales
   Area
- Parking at the Rear
- Located on the Roundabout adjacent to A397 (Northern Road)
- Good Signage Opportunities

hi-m.co.uk

#### **Specification**

- \* Double Height Retail Sales Area (4.38m)
- \* Suspended Ceiling
- \* Category II Lighting
- \* Solid Concrete Floors
- \* Rear Parking for 4-5 Vehicles
- \* Central Heating
- \* Kitchenette Area
- \* 1 W.C. and Wash Hand Basin