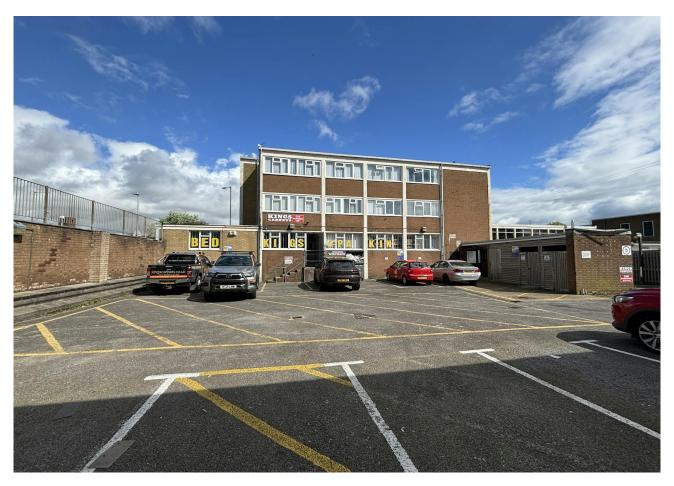

# **Key Points**

- Would suit various uses (STP)
- Double Height Retail Sales
   Area
- Parking at the Rear
- Located on the Roundabout adjacent to A397 (Northern Road)
- Good Signage Opportunities

hi-m.co.uk

#### **Specification**

- \* Double Height Retail Sales Area (4.38m)
- \* Suspended Ceiling
- \* Category II Lighting
- \* Solid Concrete Floors
- \* Rear Parking for 4-5 Vehicles
- \* Central Heating
- \* Kitchenette Area
- \* 1 W.C. and Wash Hand Basin