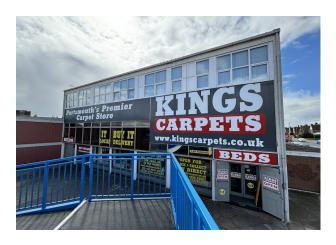

Former Kings Carpet Store, Northern Road,, Cosham,, Portsmouth, PO6 3RX

PROMINENT SHOWROOM / RETAIL UNIT

### **Description**

The premises are a very prominent retail unit which has traded as Kings Carpets for many years and is situated overlooking the roundabout opposite Cosham Police Station. The unit provides double height internal retail space with an assortment of offices and stores along with rear access and parking.