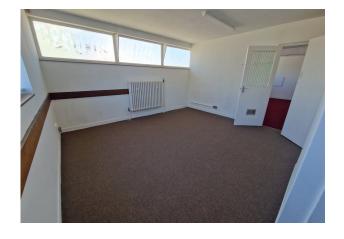

### **Description**

The premises are a very prominent retail unit which has traded as Kings Carpets for many years and is situated overlooking the roundabout opposite Cosham Police Station. The unit provides double height internal retail space with an assortment of offices and stores along with rear access and parking.

#### **Specification**

- \* Double Height Retail Sales Area (4.38m)
- \* Suspended Ceiling
- \* Category II Lighting
- \* Solid Concrete Floors
- \* Rear Parking for 4-5 Vehicles
- \* Central Heating
- \* Kitchenette Area
- \* 1 W.C. and Wash Hand Basin