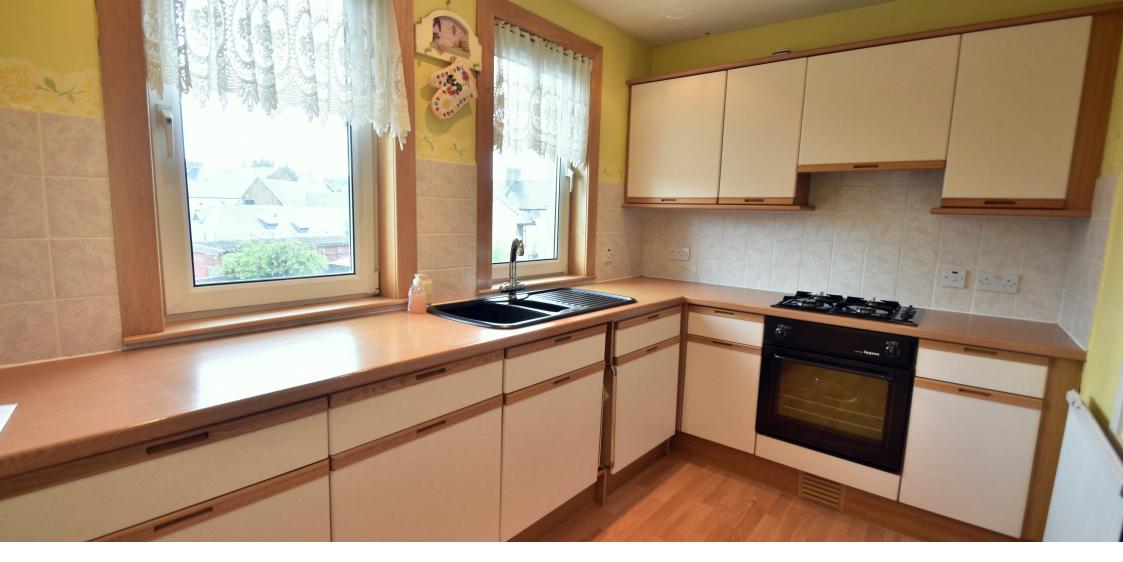

- Secure private entrance. (2 Cupboards)
- Hallway/storage/boiler
- Large bright lounge/dining
- Kitchen
- Three bedrooms
- Bathroom
- GCH & DG
- Attic space
- Garden section at rear
- On street parking
- Gate access to parkland at rear
- Council Tax Band B