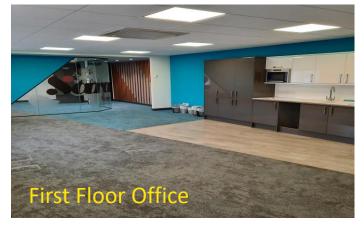

The first-floor offices has a fitted kitchen and separate meeting room/office.

| AVAILABLE          | SQ FT | SQ M   |
|--------------------|-------|--------|
| Ground Warehouse   | 2,048 | 190.26 |
| First Floor Office | 1,009 | 93.74  |
| Total GIA          | 3,057 | 284.00 |