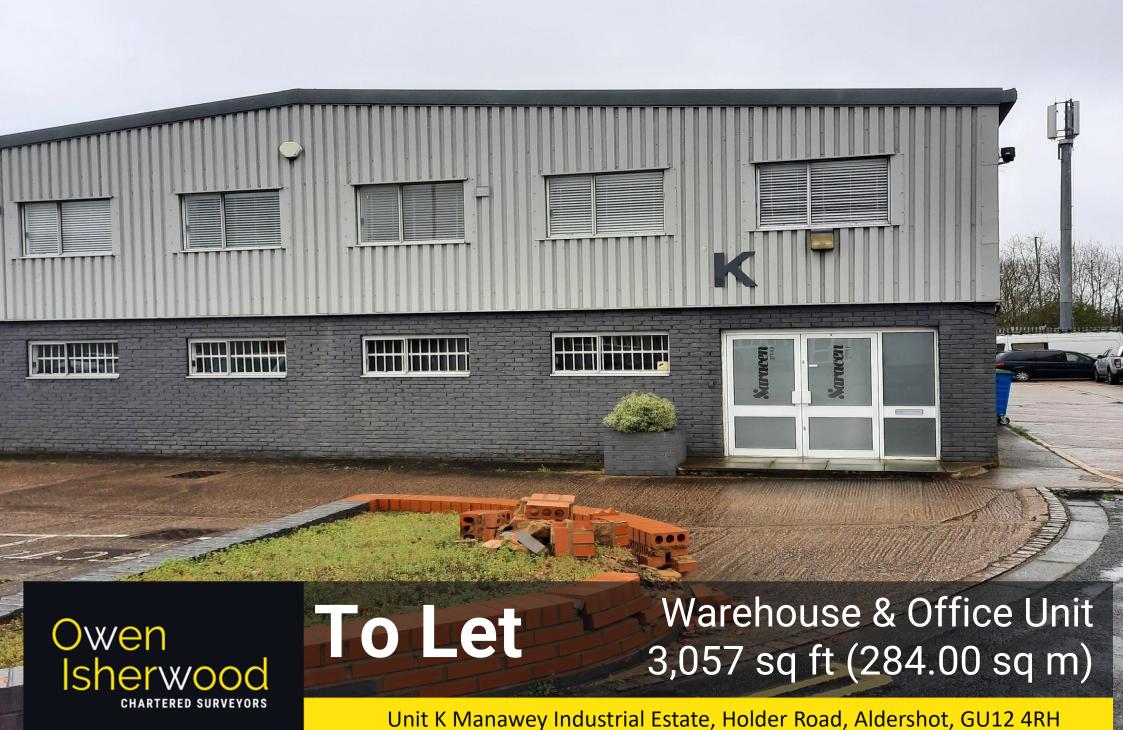

#### **DESCRIPTION**

An end of terrace unit providing ground floor trade and warehouse area with full height roller shutter door and first floor offices currently being refurbished. The warehouse has an eaves height of 5m.

The first-floor offices has a fitted kitchen and separate meeting room/office.

| AVAILABLE          | SQ FT | SQ M   |
|--------------------|-------|--------|
| Ground Warehouse   | 2,048 | 190.26 |
| First Floor Office | 1,009 | 93.74  |
| Total GIA          | 3,057 | 284.00 |