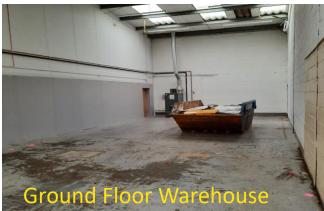

#### **DESCRIPTION**

An end of terrace unit providing ground floor trade and warehouse area with full height roller shutter door and first floor offices currently being refurbished. The warehouse has an eaves height of 5m.

The first-floor offices has a fitted kitchen and separate meeting room/office.

| AVAILABLE          | SQ FT | SQ M   |
|--------------------|-------|--------|
| Ground Warehouse   | 2,048 | 190.26 |
| First Floor Office | 1,009 | 93.74  |
| Total GIA          | 3,057 | 284.00 |