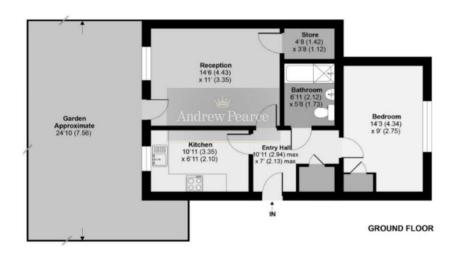

The accommodation comprises: Entrance hallway, a bright and spacious living room with direct access to the private garden, a modern kitchen, fitted with a range of units and an integrated oven and hob, a good size double bedroom with fitted wardrobes and a modern white bathroom suite.

Outside, there is residents parking to the front and a private lawned garden to the rear.

## Yewtree Close, Harrow, HA2 6HX

Approximate Internal Area = 526 sq ft / 48.8 sq m Approximate External Area = 628 sq ft / 58.3 sq m For identification only- Not to Scale

Floor plan produced in accordance with RICS Property Measurement Standards incorporating International Property Measurement Standards (IPMS2 Residential). © 2024 For identification only. Not to Scale