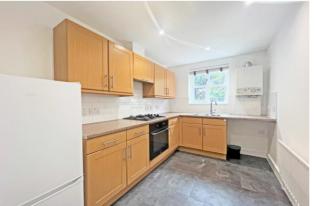

The accommodation comprises: Entrance hallway, a bright and spacious living room with direct access to the private garden, a modern kitchen, fitted with a range of units and an integrated oven and hob, a good size double bedroom with fitted wardrobes and a modern white bathroom suite.