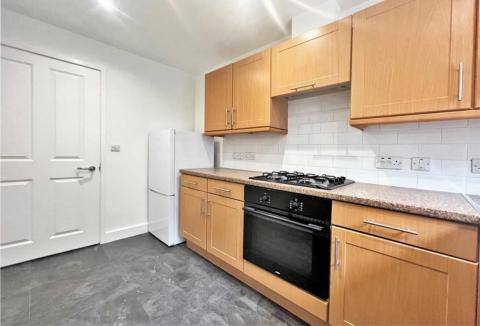

The accommodation comprises: Entrance hallway, a bright and spacious living room with direct access to the private garden, a modern kitchen, fitted with a range of units and an integrated oven and hob, a good size double bedroom with fitted wardrobes and a modern white bathroom suite.