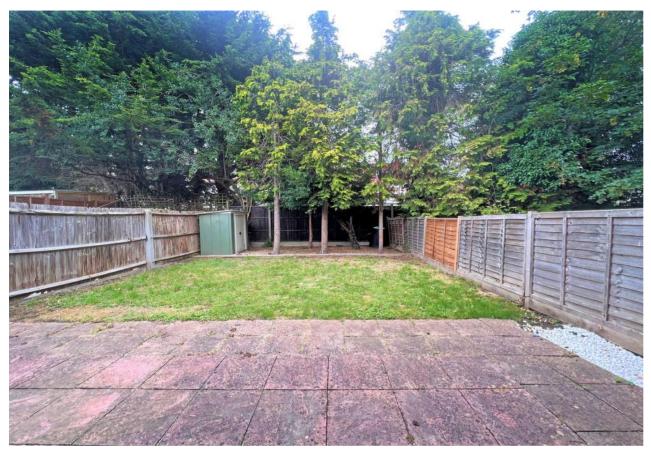

Outside, there is residents parking to the front and a private lawned garden to the rear.