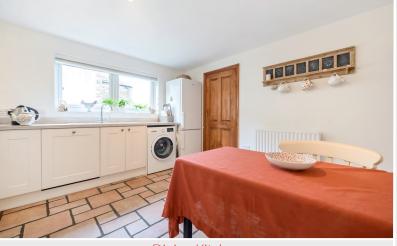

Living Room

Sitting Room

**Dining Room** 

Dining Kitchen

#### Dining Kitchen

With fitted base units, sink with mixer tap, integrated oven, hob, extractor unit, dishwasher, plumbing for washing machine, radiator.

The vendor has advised that the white goods will be included in the sale.