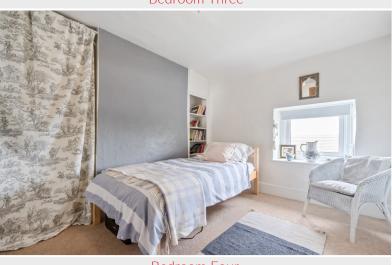

#### En-suite Shower Room

With WC, wash hand basin, shower cubicle, radiator, heated towel rail.

Bedroom Two With radiator, built in wardrobe.

Bedroom Three With radiator.

Bedroom Four With radiator.

Bedroom Two

Bedroom Four