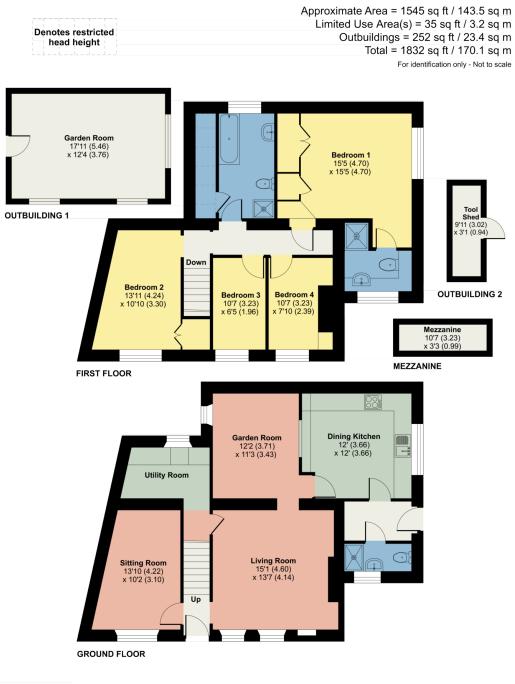

### East View, Newton Reigny, Penrith, CA11 0AY

Floor plan produced in accordance with RICS Property Measurement Standards incorporating International Property Measurement Standards (IPMS2 Residential). © n/checorn 2024. Produced for Hackney & Leigh. REF: 1130954