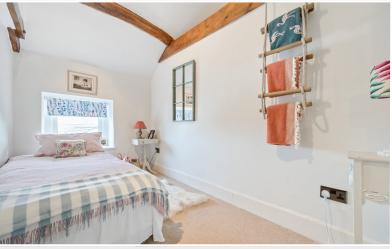

#### En-suite Shower Room

With WC, wash hand basin, shower cubicle, radiator, heated towel rail.

Bedroom Two With radiator, built in wardrobe.

Bedroom Three With radiator.

Bedroom Four With radiator.

Bedroom Two

Bedroom Four