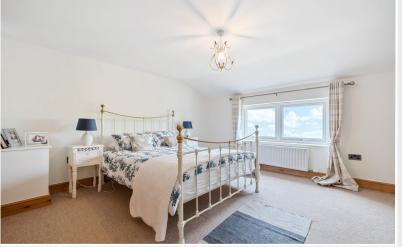

#### First Floor:

Landing With radiator.

Master Bedroom With radiator, built in wardrobes.