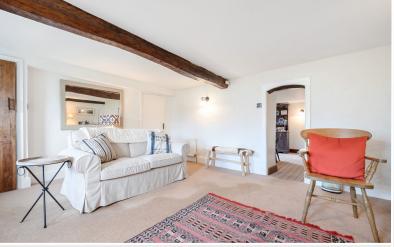

Living Room

Sitting Room

**Dining Room** 

Dining Kitchen

#### Accommodation

Ground Floor:

Entrance Hall

Sitting Room With recessed fireplace and wood burning stove, radiator.

Living Room With recessed fireplace, radiator.

Utility Room With oil boiler.

Dining Room With radiator.