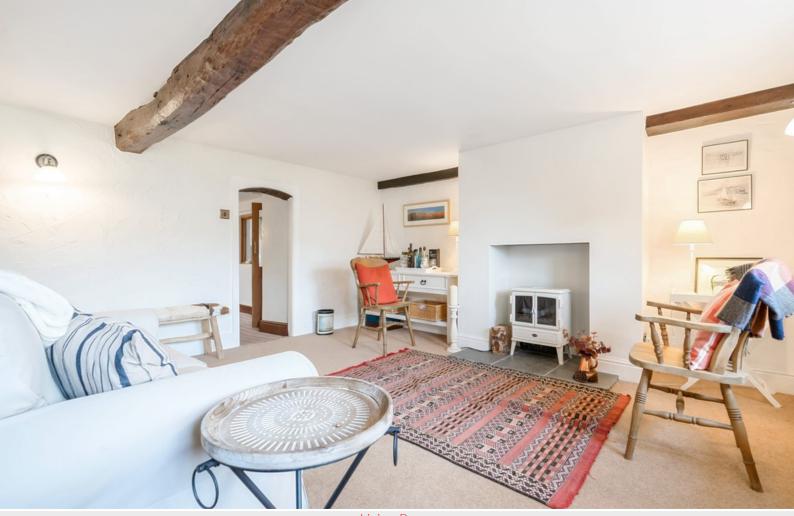

Living Room

Sitting Room

**Dining Room** 

Dining Kitchen

#### Accommodation

Ground Floor:

Entrance Hall

Sitting Room With recessed fireplace and wood burning stove, radiator.

Living Room With recessed fireplace, radiator.

Utility Room With oil boiler.

Dining Room With radiator.