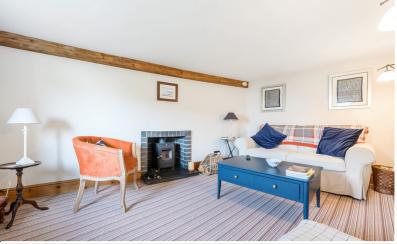

#### Accommodation

Ground Floor:

Entrance Hall

Sitting Room With recessed fireplace and wood burning stove, radiator.

Living Room With recessed fireplace, radiator.

Utility Room With oil boiler.

Dining Room With radiator.