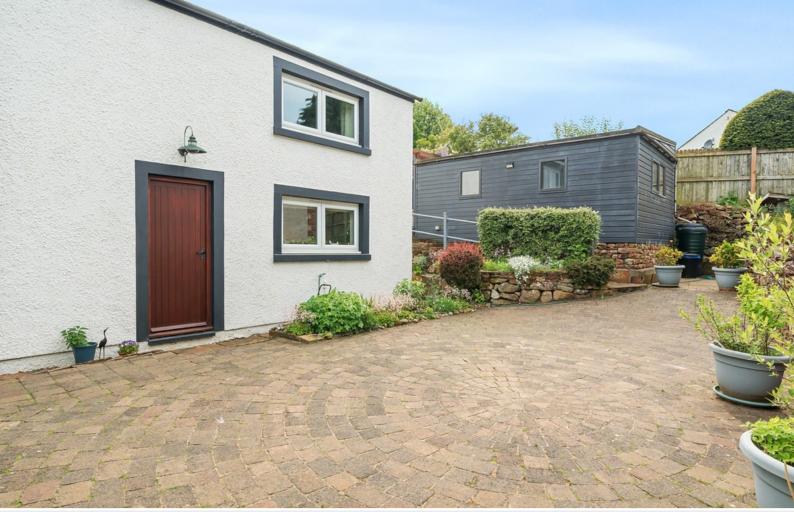

#### Outside:

Front forecourt garden with stocked and shrubbed borders, side garden with extensive block paved patio, stocked and shrubbed borders, rear lawned garden with stocked and shrubbed borders, established trees, paved patio, store, shed.

We are advised by the vendors that there are two separate parking areas.