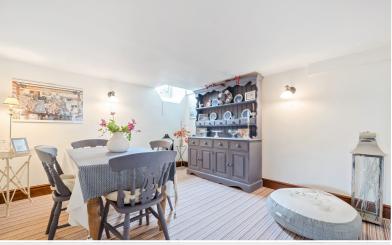

#### Accommodation

Ground Floor:

Entrance Hall

Sitting Room With recessed fireplace and wood burning stove, radiator.

Living Room With recessed fireplace, radiator.

Utility Room With oil boiler.

Dining Room With radiator.

#### Dining Kitchen

With fitted base units, sink with mixer tap, integrated oven, hob, extractor unit, dishwasher, plumbing for washing machine, radiator.

The vendor has advised that the white goods will be included in the sale.