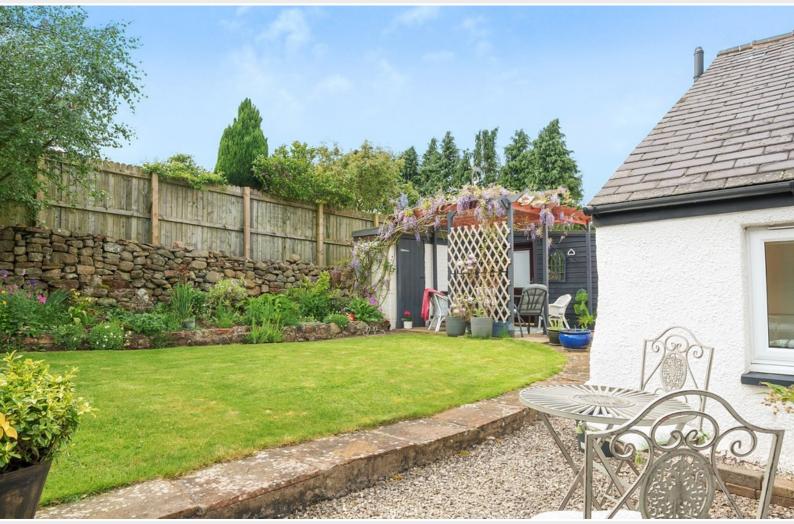

#### Outside:

Front forecourt garden with stocked and shrubbed borders, side garden with extensive block paved patio, stocked and shrubbed borders, rear lawned garden with stocked and shrubbed borders, established trees, paved patio, store, shed.

#### Substantial Garden Room

With windows to two elevations, electric heater, electric light and power.