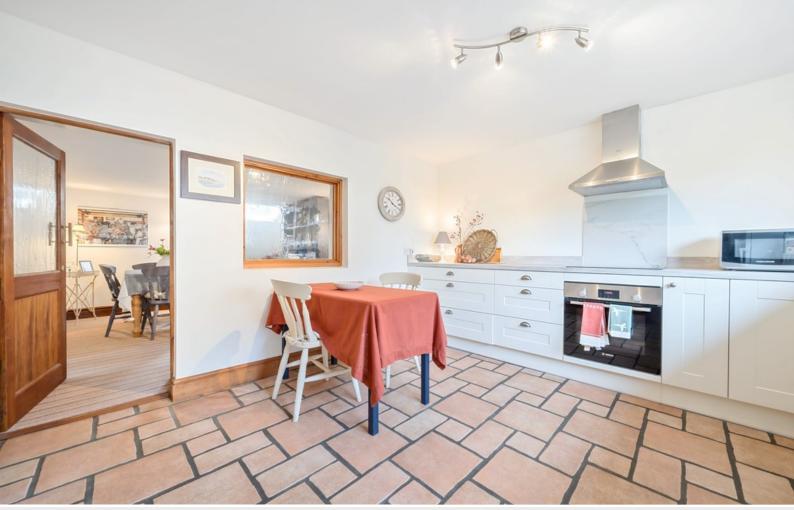

Living Room

Sitting Room

**Dining Room** 

Dining Kitchen

#### Dining Kitchen

With fitted base units, sink with mixer tap, integrated oven, hob, extractor unit, dishwasher, plumbing for washing machine, radiator.

The vendor has advised that the white goods will be included in the sale.