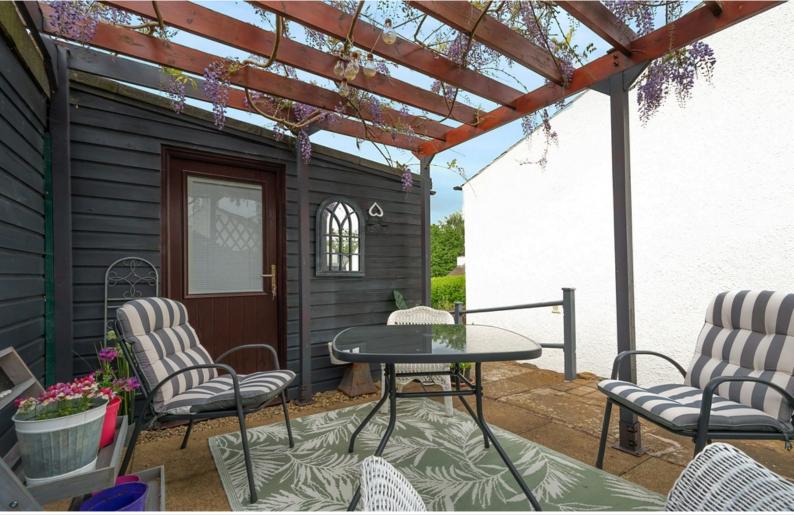

#### Outside:

Front forecourt garden with stocked and shrubbed borders, side garden with extensive block paved patio, stocked and shrubbed borders, rear lawned garden with stocked and shrubbed borders, established trees, paved patio, store, shed.

#### Substantial Garden Room

With windows to two elevations, electric heater, electric light and power.