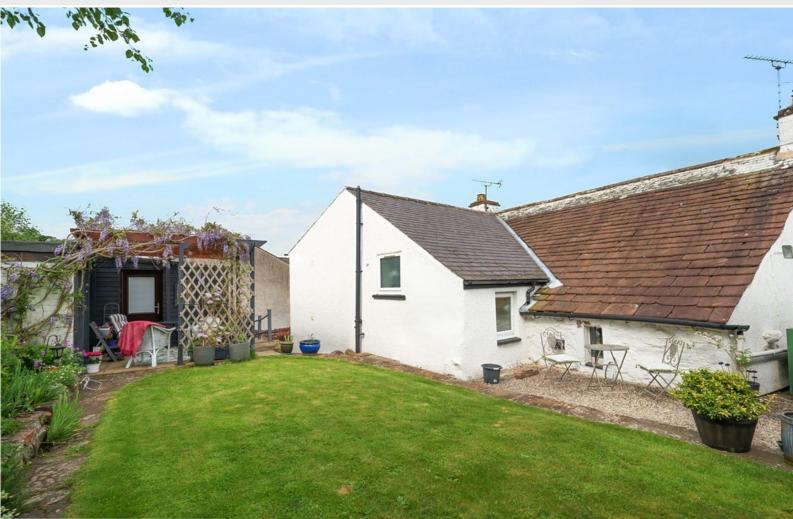

#### Outside:

Front forecourt garden with stocked and shrubbed borders, side garden with extensive block paved patio, stocked and shrubbed borders, rear lawned garden with stocked and shrubbed borders, established trees, paved patio, store, shed.

We are advised by the vendors that there are two separate parking areas.