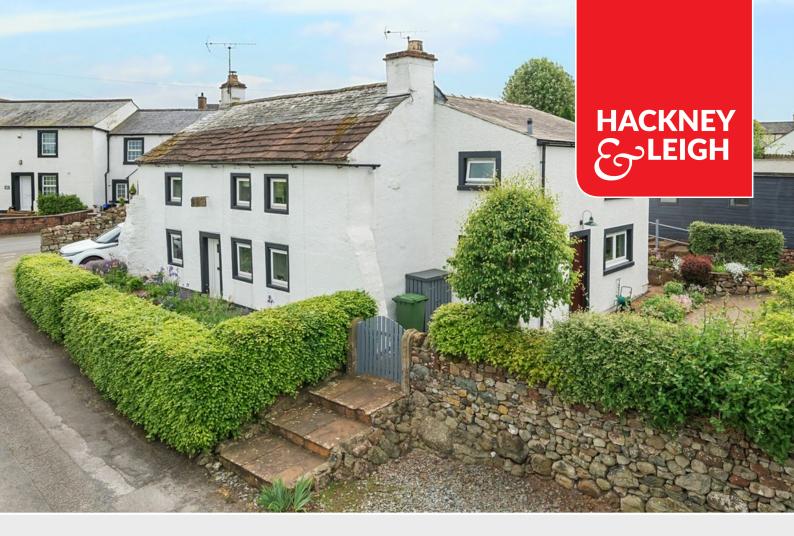

# £495,000

East View , Newton Reigny, Penrith, Cumbria, CA11 0AY

A most appealing four bedroom detached period cottage enjoys a tranquil side road location in Newton Reigny village. Equally suitable as a primary home, recreational second home or for lucrative holiday rental, this most appealing four bedroom detached period cottage enjoys a tranquil side road location in Newton Reigny village conveniently situated only 2.5 miles from Penrith and close to the Lake District National Park.

## Quick Overview

Most appealing detached period cottage Tranquil side road location in Newton Reigny village

Approximately 2.5 miles from Penrith Close to the Lake District National Park Four bedrooms and three bath / shower

#### Outside:

Front forecourt garden with stocked and shrubbed borders, side garden with extensive block paved patio, stocked and shrubbed borders, rear lawned garden with stocked and shrubbed borders, established trees, paved patio, store, shed.