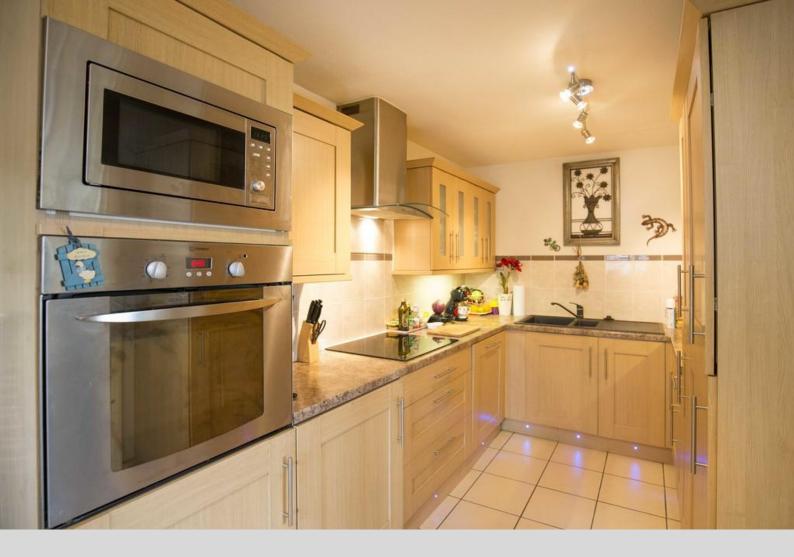

Measuring approximately 968 sqft of internal living space, this wonderful apartment offers a 21.3 x 13.5 ft reception room, separate eat in modern fitted kitchen, principal bedroom with full width fitted wardrobes,

- 2 Bedroom Riverside Apartment
- Spacious Reception Room
- Separate eat in kitchen
- Principal Bedroom with full width fitted wardrobes
- Further double bedroom
- Shower Room
- Cloak room / WC
- Ample Storage Throughout
- Underground Parking Space with electric gates plus Visitors Parking Spaces
- Share of Freehold
- Service Charge: 3,000 per annum To include water and window cleaning
- Live in Caretaker
- Council Tax: Band E £2,901.95 per annum