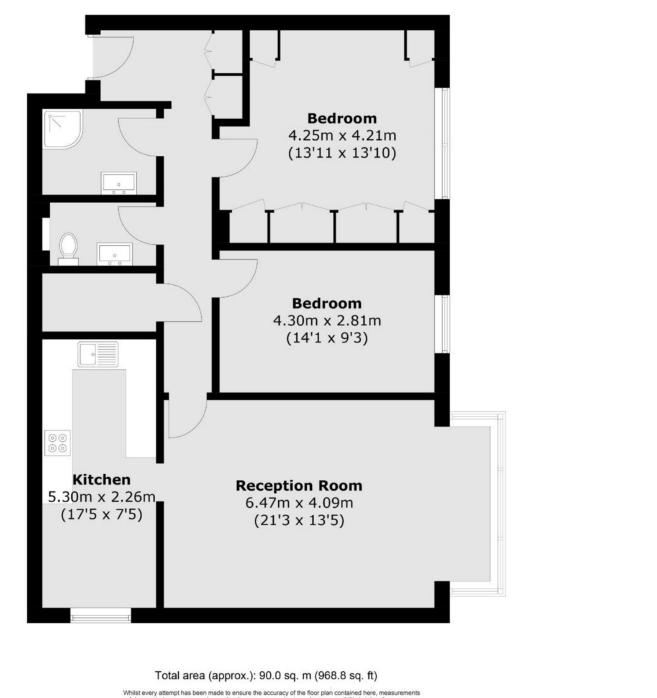

Measuring approximately 968 sqft of internal living space, this wonderful apartment offers a 21.3 x 13.5 ft reception room, separate eat in modern fitted kitchen, principal bedroom with full width fitted wardrobes,

a further double bedroom, shower room with under sink storage, cloak room with lit recess shelving.

The property also offers spacious accommodation, a mple storage throughout, a

secure underground parking space with electric gates, further visitors parking spaces,

WWW.STACKANDBONNER.COM

Whilst every attempt has been made to ensure the accuracy of the floor plan contained here, measurements of doors, windows, rooms and any other items are approximate and no responsibility is taken for any error, omission, or mis-statement. This plan is for illustrative purposes only and should be used as such by any prospective purchaser. The services, systems and appliances shown have not been tested and no guarantee as to their operability or efficiency can be given