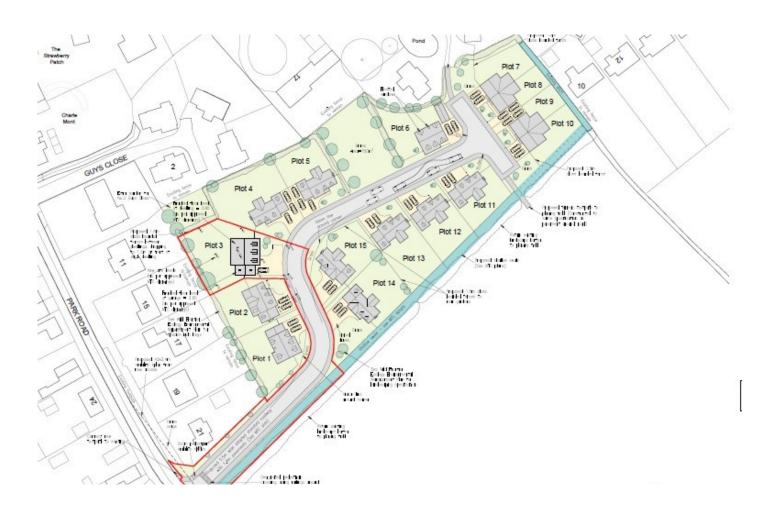

Offers In Region Of £175,000

Plot 3, 5 Parkside, Manea, Cambridgeshire PE15 0FX

To arrange a viewing call us now on 01354 694900

This well proportioned building plot is set within a small development and had a full planning permission granted under reference F/YR20/1239/RM which has now expired.

There is still development at the site so there is no reason why the planning will not be renewed.

The plot is approx. 18m wide by 30m deep.

Ellis Winters has not tested any apparatus, equipment fitting or services and so cannot verify that they are in working order. The buyer is advised to obtain verification from their solicitor or surveyor. Floor plans are for representational purposes only and are not to scale.