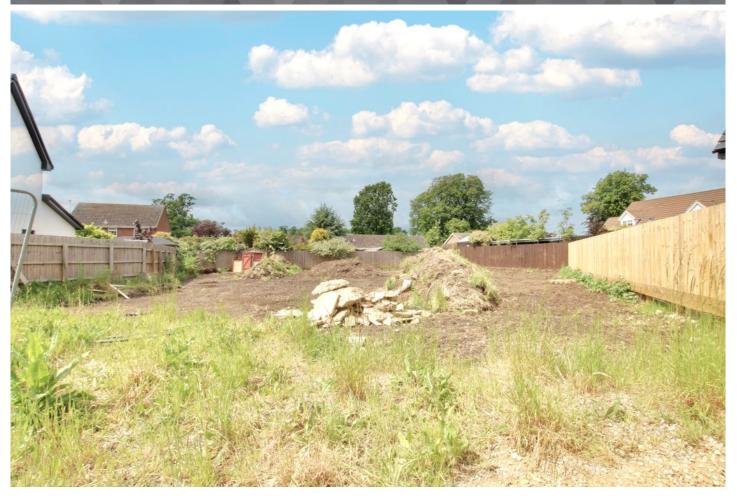

Offers In Region Of £150,000

Parkside, Manea, Cambridgeshire PE15 0FX

To arrange a viewing call us now on 01354 694900

This well proportioned building plot is set within a small development and had a full planning permission granted under reference F/YR20/1239/RM which has now expired.

There is still development at the site so there is no reason why the planning will not be renewed.

The plot is approx. 18m wide by 30m deep.

Ellis Winters has not tested any apparatus, equipment fitting or services and so cannot verify that they are in working order. The buyer is advised to obtain verification from their solicitor or surveyor. Floor plans are for representational purposes only and are not to scale.