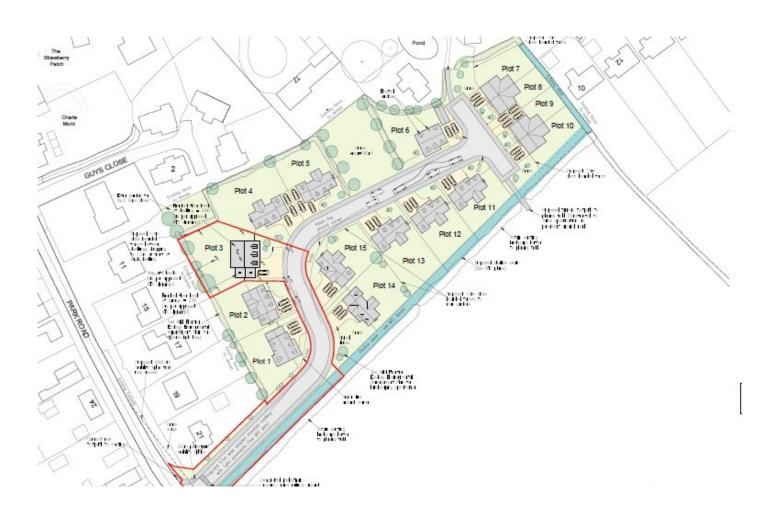

Offers In Region Of £150,000

Parkside, Manea, Cambridgeshire PE15 0FX

To arrange a viewing call us now on 01354 694900

This well proportioned building plot is set within a small development and had a full planning permission granted under reference F/YR20/1239/RM which has now expired.

There is still development at the site so there is no reason why the planning will not be renewed.

The plot is approx. 18m wide by 30m deep.

Ellis Winters has not tested any apparatus, equipment fitting or services and so cannot verify that they are in working order. The buyer is advised to obtain verification from their solicitor or surveyor. Floor plans are for representational purposes only and are not to scale.