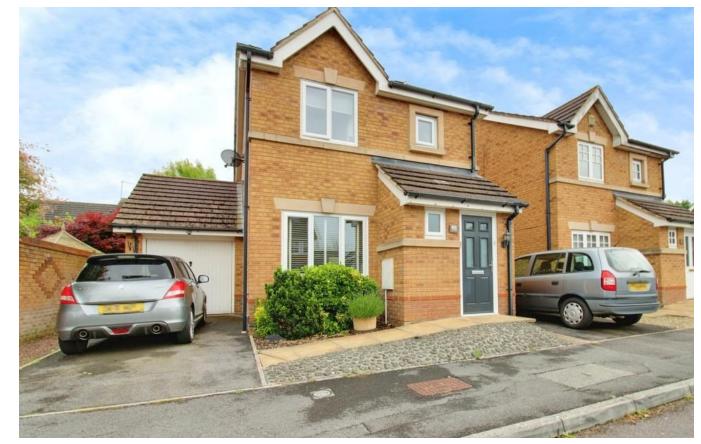

## 3 Bedroom Link Detached House North Swindon

- LINK DETACHED HOME
- THREE BEDROOMS
- RE FITTED MASTER ENSUITE
- RE FITTED FAMILY BATHROOM
- GARAGE AND DRIVEWAY PARKING
- MODERN RE FITTED KITCHEN DINNER
- PRIVATE REAR GARDEN
- WC

On the first floor the master bedroom has BUILT IN WARDROBE and a SHOWER ROOM EN-SUITE, the remaining two bedrooms are to the rear of the house and the family bathroom is to the side.

To the front of the house there is a garage and driveway parking, a path to the front door and path and gate to the back. The rear garden is mature and private with a PATIO AREA perfect for entertaining and access to the garage.