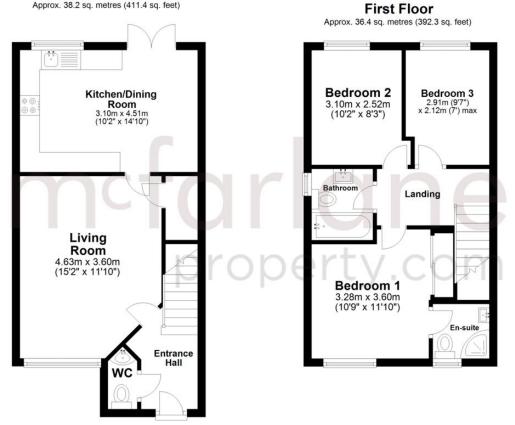

Council Tax Band D Estimated Council Tax Cost £2198

Ground Floor Approx. 38.2 sq. metres (411.4 sq. feet)

Total area: approx. 74.7 sq. metres (803.7 sq. feet)

We where you LIVE

Our team are friendly, experienced and are all local. They know it better than they do their own living rooms and can help you find what you're looking for because we love where we live.