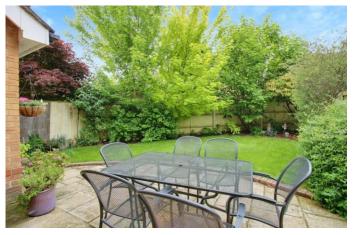

On the first floor the master bedroom has BUILT IN WARDROBE and a SHOWER ROOM EN-SUITE, the remaining two bedrooms are to the rear of the house and the family bathroom is to the side.

To the front of the house there is a garage and driveway parking, a path to the front door and path and gate to the back. The rear garden is mature and private with a PATIO AREA perfect for entertaining and access to the garage.