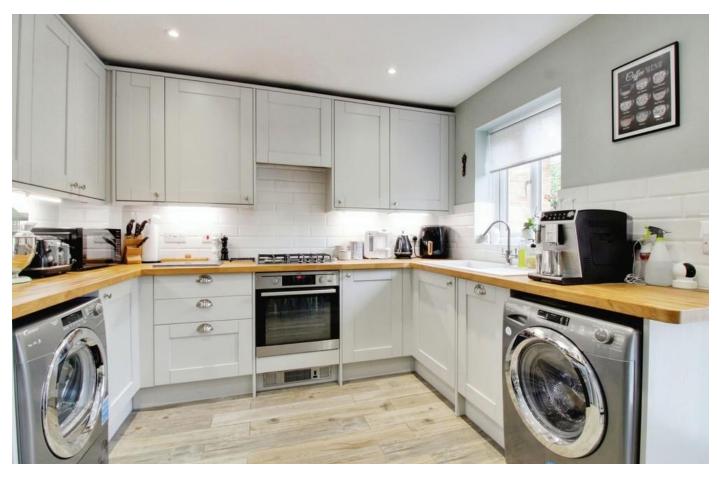

## Property description

This lovely THREE BEDROOM, LINK DETACHED, family home has been **BEAUTIFULLY** MAINTAINED throughout by the current owners and the ENSUITE and FAMILY BATHROOM have been refitted. On the ground floor the entrance hall provides access to the WC and stairs to the first floor. The living room is a GREAT SIZE and positioned to the front of the property. It leads to the MODERN KITCHEN, dining room fitted in 2021 with French doors to the garden.