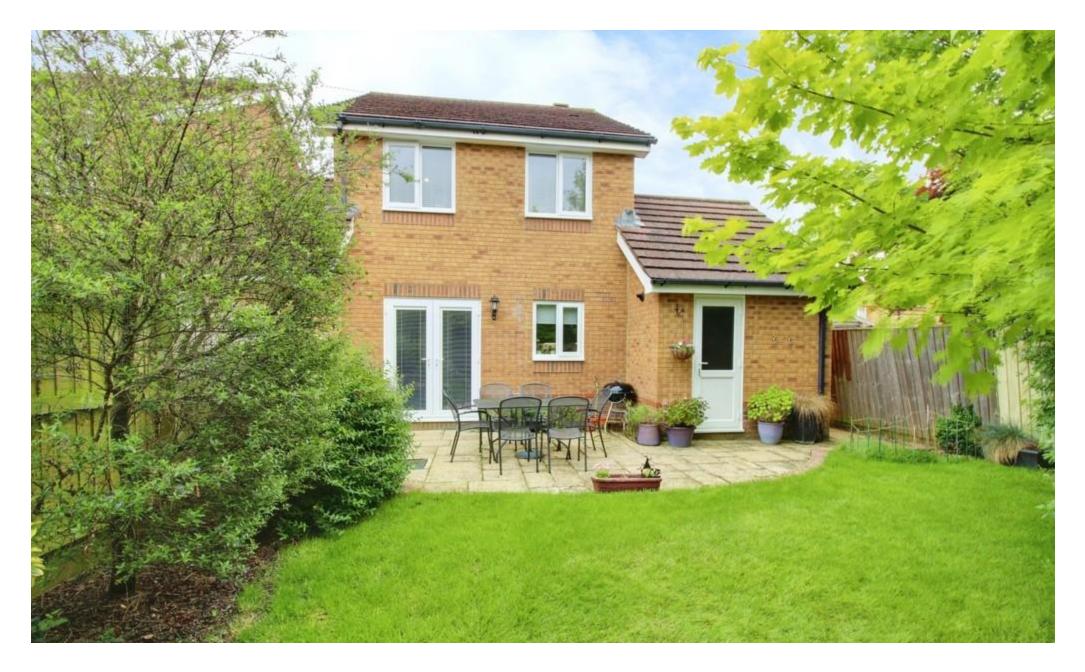

## Property description

This lovely THREE BEDROOM, LINK DETACHED, family home has been **BEAUTIFULLY** MAINTAINED throughout by the current owners and the ENSUITE and FAMILY BATHROOM have been refitted. On the ground floor the entrance hall provides access to the WC and stairs to the first floor. The living room is a GREAT SIZE and positioned to the front of the property. It leads to the MODERN KITCHEN, dining room fitted in 2021 with French doors to the garden.

On the first floor the master bedroom has BUILT IN WARDROBE and a SHOWER ROOM EN-SUITE, the remaining two bedrooms are to the rear of the house and the family bathroom is to the side.

To the front of the house there is a garage and driveway parking, a path to the front door and path and gate to the back. The rear garden is mature and private with a PATIO AREA perfect for entertaining and access to the garage.