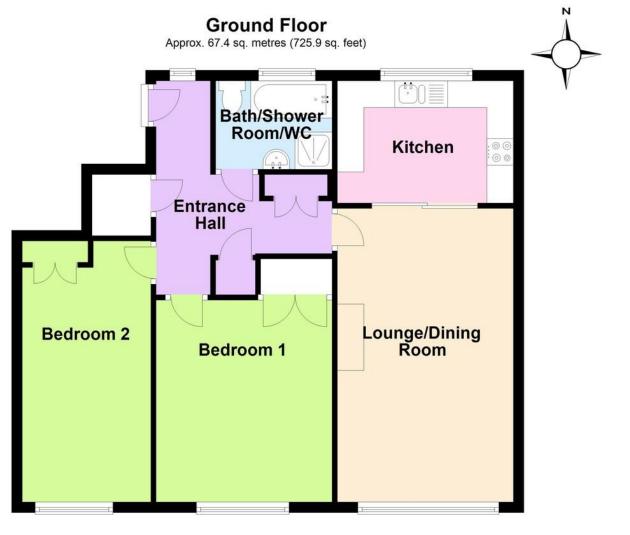

A spacious ground floor two bedroom flat pleasantly situated within the Church Farm Garden Development which is in the centre of Rustington, very close to the shopping parades.

In brief the accommodation comprises: - entrance hall with three built in cupboards, large lounge with a south facing picture window overlooking the lovely communal gardens, kitchen, two bedrooms both with built in wardrobes and a bathroom/WC with separate shower.

Managing Agents - Hobdens, 41a, Beach Road, Littlehampton BN17 5JA

Total area: approx. 67.4 sq. metres (725.9 sq. feet)

## **COMMUNAL ENTRANCE HALL**

**ENTRANCE HALL** 

**LOUNGE/DINING ROOM** 18' 1" x 11' (5.51m x 3.35m)

**KITCHEN** 10' 10" x 7' 6" (3.3m x 2.29m)

**BEDROOM 1** 12' 5" x 11' (3.78m x 3.35m)

**BEDROOM 2** 16' x 8' (4.88m x 2.44m) max

BATH/SHOWER ROOM/WC

**GARAGE WITH POWER** 

**MAINTAINED COMMUNAL GARDENS** 