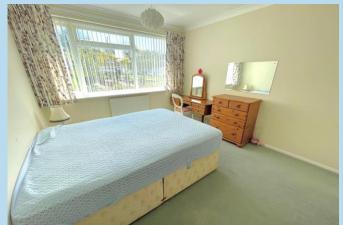

## **COMMUNAL ENTRANCE HALL**

**ENTRANCE HALL** 

**LOUNGE/DINING ROOM** 18' 1" x 11' (5.51m x 3.35m)

**KITCHEN** 10' 10" x 7' 6" (3.3m x 2.29m)

**BEDROOM 1** 12' 5" x 11' (3.78m x 3.35m)

**BEDROOM 2** 16' x 8' (4.88m x 2.44m) max