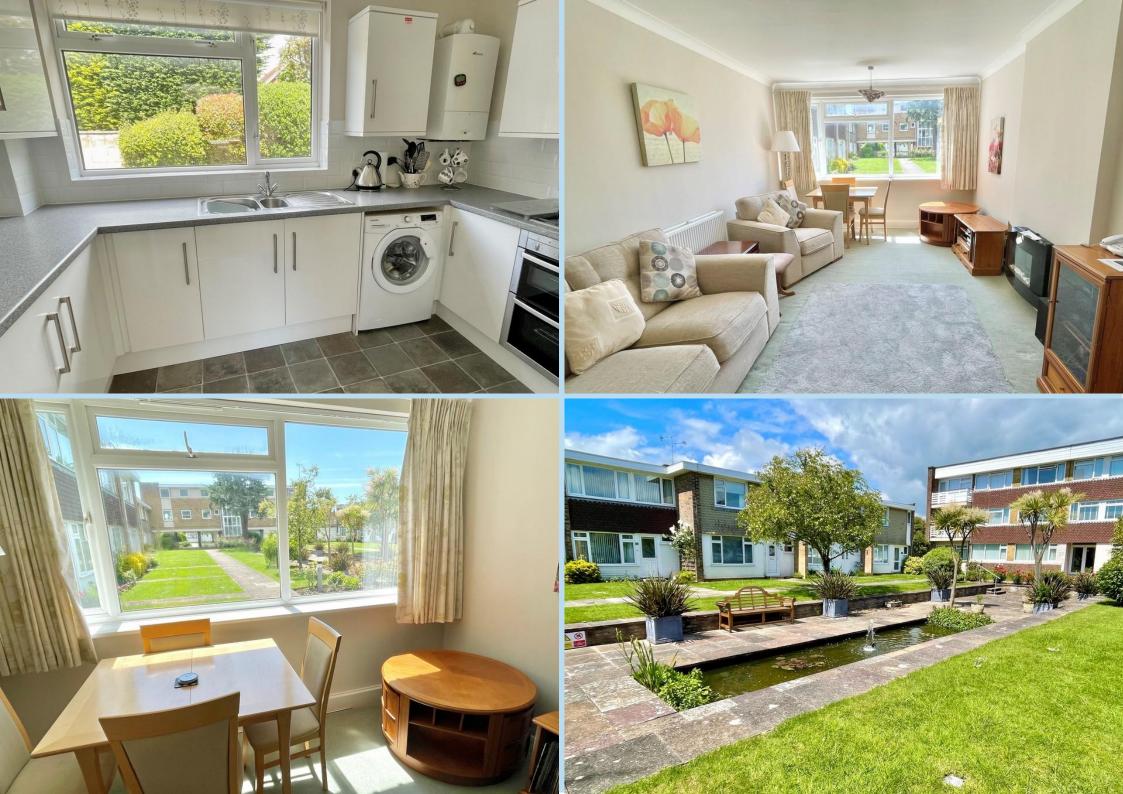

A spacious ground floor two bedroom flat pleasantly situated within the Church Farm Garden Development which is in the centre of Rustington, very close to the shopping parades.

In brief the accommodation comprises: - entrance hall with three built in cupboards, large lounge with a south facing picture window overlooking the lovely communal gardens, kitchen, two bedrooms both with built in wardrobes and a bathroom/WC with separate shower.

Outside to the front there are well maintained gardens that incorporate a feature water garden and to the rear is a garage which is adjacent to the flat with power/light and electric up and over door (number 25), accessed via a rear service road.