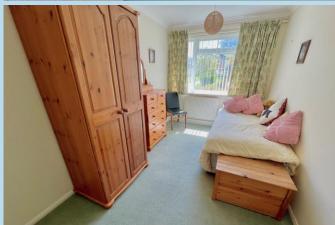

## **COMMUNAL ENTRANCE HALL**

**ENTRANCE HALL** 

**LOUNGE/DINING ROOM** 18' 1" x 11' (5.51m x 3.35m)

**KITCHEN** 10' 10" x 7' 6" (3.3m x 2.29m)

**BEDROOM 1** 12' 5" x 11' (3.78m x 3.35m)

**BEDROOM 2** 16' x 8' (4.88m x 2.44m) max