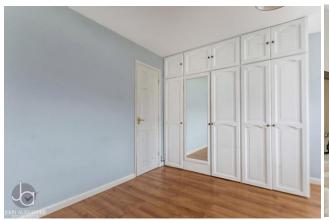

### BEDROOM ONE

15 ' 0" x 10' 6" (4.57m x 3.2m)

## **BEDROOM TWO**

10' 0" x 7' 5" (3.05m x 2.26m)

## **BEDROOM THREE**

9' 9" x 7' 1" (2.97m x 2.16m)