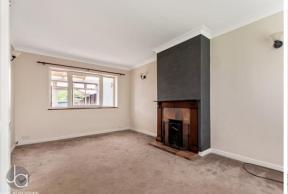

Property benefits include a fitted kitchen, utility room, lounge, ground floor bathroom, conservatory, three bedrooms and enclosed rear garden.

#### LOUNGE

17' 5" x 10' 4" (5.31m x 3.15m)