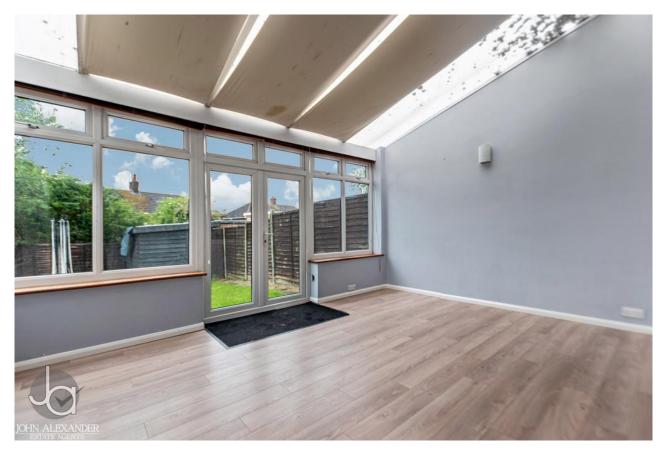

ility room, lounge, ground floor bathroom, conservatory, three bedrooms and enclosed rear garden.

## **ENTRANCE HALL**

Doors to:

#### LOUNGE

17' 5" x 10' 4" (5.31m x 3.15m)

#### **KITCHEN**

10' 0" x 7' 5" (3.05m x 2.26m)

#### **UTILITY ROOM**

7' 10" x 5' 9" (2.39m x 1.75m)

#### **CONSERVATORY**

15' 0" x 10' 10" (4.57m x 3.3m)

### **GROUND FLOOR BATHROOM**

# FIRST FLOOR LANDING

Doors to:

### BEDROOM ONE

15 ' 0" x 10' 6" (4.57m x 3.2m)

## **BEDROOM TWO**

10' 0" x 7' 5" (3.05m x 2.26m)

## **BEDROOM THREE**

9' 9" x 7' 1" (2.97m x 2.16m)

### OUTSIDE

The rear garden is enclosed by panel fencing and mostly laid to lawn with a patio area. There is also a garden to the front of the property which has a few shrub borders and a pathway leading to the front door of the property.















# DIRECTIONS

# CONTACT

99 London Road Stanway Colchester Essex CO3 0NY

E sales@john-alexander.co.uk

T 01206 656007

www.john-alexander.co.uk

Find us on..