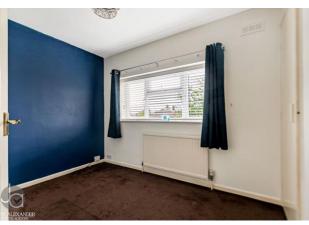

## **BEDROOM TWO**

10' 0" x 7' 5" (3.05m x 2.26m)

## **BEDROOM THREE**

9' 9" x 7' 1" (2.97m x 2.16m)