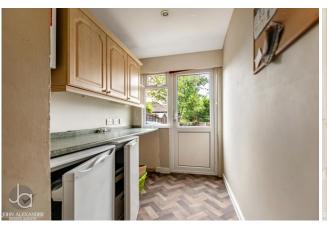

ity room, lounge, ground floor bathroom, conservatory, three bedrooms and enclosed rear garden.

## **ENTRANCE HALL**

Doors to:

#### LOUNGE

17' 5" x 10' 4" (5.31m x 3.15m)

#### **KITCHEN**

10' 0" x 7' 5" (3.05m x 2.26m)

#### **UTILITY ROOM**

7' 10" x 5' 9" (2.39m x 1.75m)

#### **CONSERVATORY**

15' 0" x 10' 10" (4.57m x 3.3m)

### **GROUND FLOOR BATHROOM**

# FIRST FLOOR LANDING

Doors to:

### BEDROOM ONE

15 ' 0" x 10' 6" (4.57m x 3.2m)

## **BEDROOM TWO**

10' 0" x 7' 5" (3.05m x 2.26m)

## **BEDROOM THREE**

9' 9" x 7' 1" (2.97m x 2.16m)

### OUTSIDE

The rear garden is enclosed by panel fencing and mostly laid to lawn with a patio area. There is also a garden to the front of the property which has a few shrub borders and a pathway leading to the front door of the property.















# DIRECTIONS

# CONTACT

99 London Road Stanway Colchester Essex CO3 0NY

E sales@john-alexander.co.uk

T 01206 656007

www.john-alexander.co.uk

Find us on..