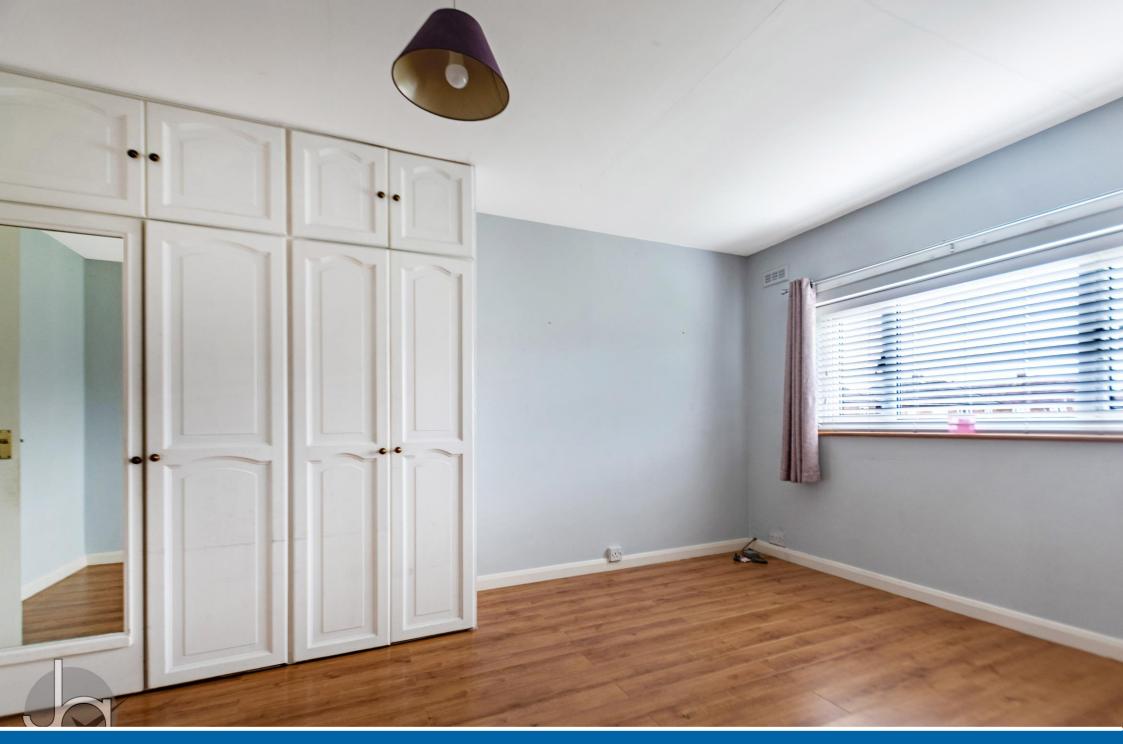

room, lounge, ground floor bathroom, conservatory, three bedrooms and enclosed rear garden.

## **ENTRANCE HALL**

Doors to:

#### LOUNGE

17' 5" x 10' 4" (5.31m x 3.15m)

#### **KITCHEN**

10' 0" x 7' 5" (3.05m x 2.26m)

#### **UTILITY ROOM**

7' 10" x 5' 9" (2.39m x 1.75m)

#### **CONSERVATORY**

15' 0" x 10' 10" (4.57m x 3.3m)

### **GROUND FLOOR BATHROOM**

# FIRST FLOOR LANDING

Doors to:

### BEDROOM ONE

15 ' 0" x 10' 6" (4.57m x 3.2m)

## **BEDROOM TWO**

10' 0" x 7' 5" (3.05m x 2.26m)

## **BEDROOM THREE**

9' 9" x 7' 1" (2.97m x 2.16m)

### OUTSIDE

The rear garden is enclosed by panel fencing and mostly laid to lawn with a patio area. There is also a garden to the front of the property which has a few shrub borders and a pathway leading to the front door of the property.















# DIRECTIONS

# CONTACT

99 London Road Stanway Colchester Essex CO3 0NY

E sales@john-alexander.co.uk

T 01206 656007

www.john-alexander.co.uk

Find us on..