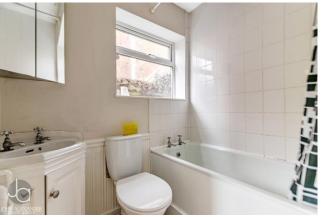

lounge, ground floor bathroom, conservatory, three bedrooms and enclosed rear garden.

## **ENTRANCE HALL**

Doors to:

#### LOUNGE

17' 5" x 10' 4" (5.31m x 3.15m)

#### **KITCHEN**

10' 0" x 7' 5" (3.05m x 2.26m)

#### **UTILITY ROOM**

7' 10" x 5' 9" (2.39m x 1.75m)

#### **CONSERVATORY**

15' 0" x 10' 10" (4.57m x 3.3m)

### **GROUND FLOOR BATHROOM**

# FIRST FLOOR LANDING

Doors to:

### BEDROOM ONE

15 ' 0" x 10' 6" (4.57m x 3.2m)

## **BEDROOM TWO**

10' 0" x 7' 5" (3.05m x 2.26m)

## **BEDROOM THREE**

9' 9" x 7' 1" (2.97m x 2.16m)

### OUTSIDE

The rear garden is enclosed by panel fencing and mostly laid to lawn with a patio area. There is also a garden to the front of the property which has a few shrub borders and a pathway leading to the front door of the property.















# DIRECTIONS

# CONTACT

99 London Road Stanway Colchester Essex CO3 0NY

E sales@john-alexander.co.uk

T 01206 656007

www.john-alexander.co.uk

Find us on..