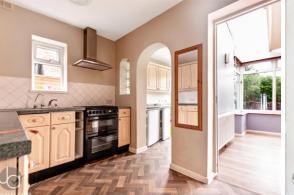

Property benefits include a fitted kitchen, utility room, lounge, ground floor bathroom, conservatory, three bedrooms and enclosed rear garden.

#### **KITCHEN**

10' 0" x 7' 5" (3.05m x 2.26m)