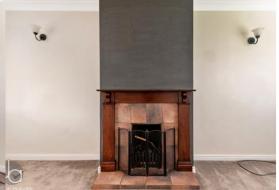

Property benefits include a fitted kitchen, utility room, lounge, ground floor bathroom, conservatory, three bedrooms and enclosed rear garden.

#### LOUNGE

17' 5" x 10' 4" (5.31m x 3.15m)