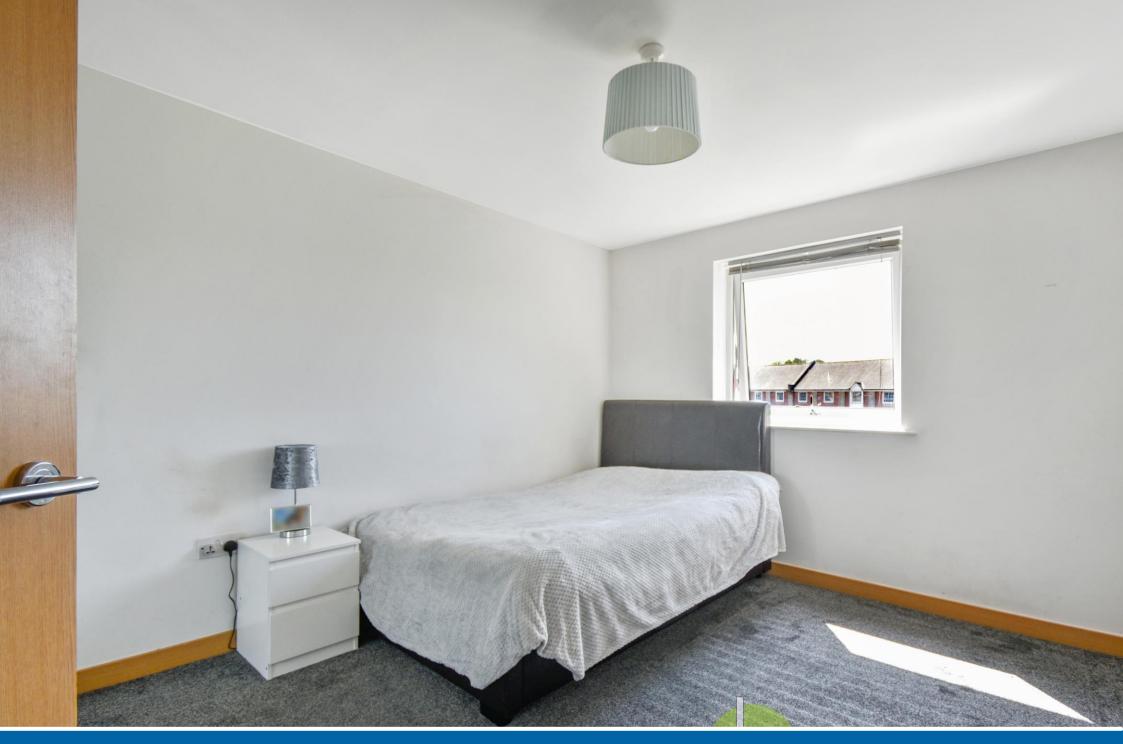

#### **BEDROOM**

10' 8" x 10 ' 1" (3.25m x 3.07m)

Built in double wardrobe, double glazed window to the front with river views.