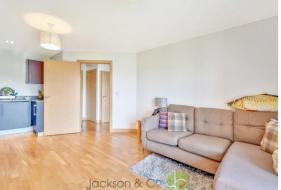

#### **OPEN PLAN LIVING ROOM/KITCHEN**

19' 5" x 12' 5" (5.92m x 3.78m)

Sliding double glazed doors to the balcony with views along the river.

#### KITCHEN AREA:

Comprising of a range of modern units and work surfaces with cupboards and drawers under. Built in four ring ceramic hob, electric oven with extractor over, integrated fridge/freezer and washer/dryer, wall mounted cabinets, sink unit.