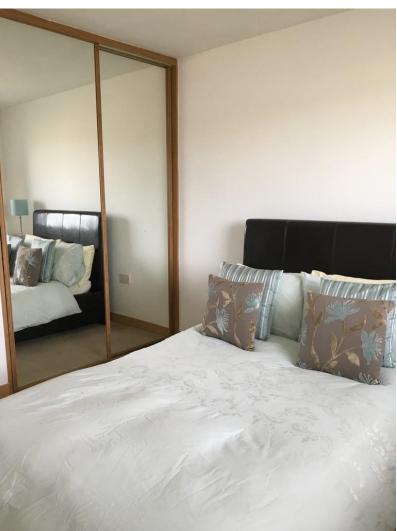

#### **BEDROOM**

10' 8" x 10 ' 1" (3.25m x 3.07m)

Built in double wardrobe, double glazed window to the front with river views.