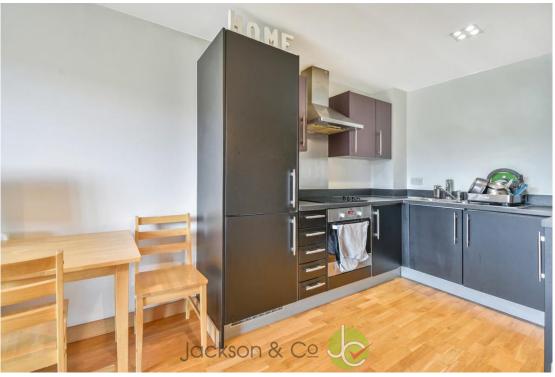

#### KITCHEN AREA:

Comprising of a range of modern units and work surfaces with cupboards and drawers under. Built in four ring ceramic hob, electric oven with extractor over, integrated fridge/freezer and washer/dryer, wall mounted cabinets, sink unit.