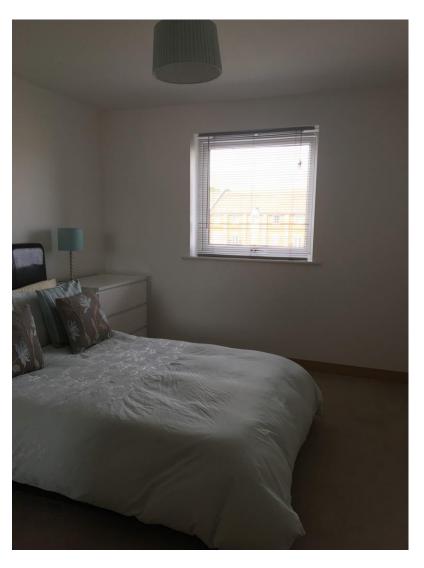

#### **BEDROOM**

10' 8" x 10 ' 1" (3.25m x 3.07m)

Built in double wardrobe, double glazed window to the front with river views.