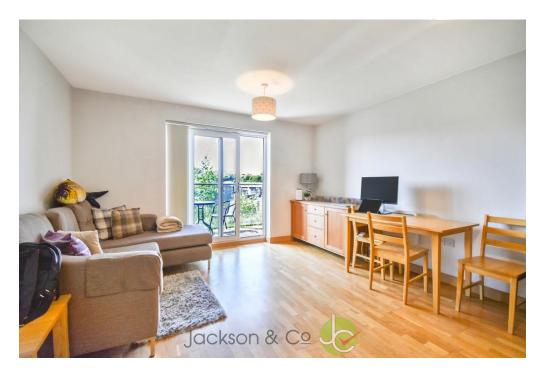

#### **OPEN PLAN LIVING ROOM/KITCHEN**

19' 5" x 12' 5" (5.92m x 3.78m)

Sliding double glazed doors to the balcony with views along the river.

#### KITCHEN AREA:

Comprising of a range of modern units and work surfaces with cupboards and drawers under. Built in four ring ceramic hob, electric oven with extractor over, integrated fridge/freezer and washer/dryer, wall mounted cabinets, sink unit.