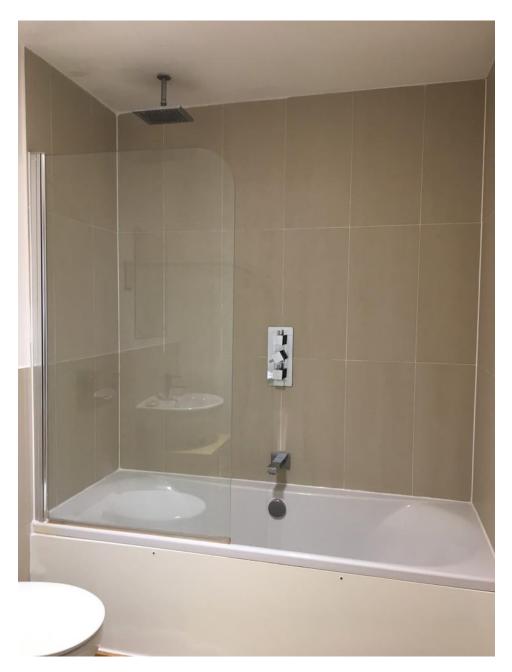

#### BATHROOM

Fitted with a modern three piece suite in white comprising of hand basin set into vanity unit with mixer taps, low level WC, panelled bath with centre taps.