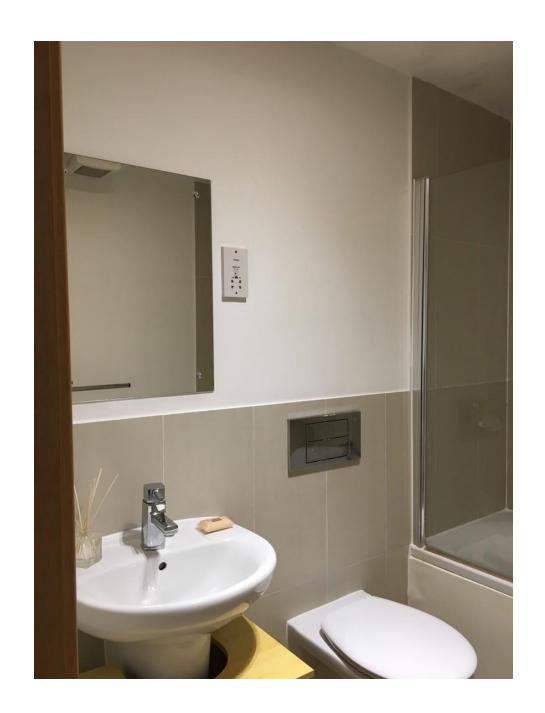

#### BATHROOM

Fitted with a modern three piece suite in white comprising of hand basin set into vanity unit with mixer taps, low level WC, panelled bath with centre taps.