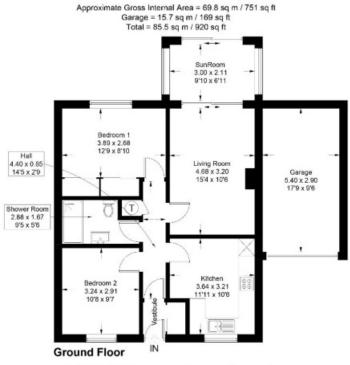

### Guide Price £200,000

Accommodation: Entrance Hall Lounge Sun Room Kitchen Two Double Bedrooms Shower Room

Gas Central Heating Double Glazing

Gardens to front & rear Garage Driveway

#### 3 Abbotsferry Road, Tweedbank, TD1 3RX

Illustration for identification purposes only, measurements are approximate, not to scale. floorplansUsketch.com © (ID1086665)

Full members of:

Whilst these particulars are prepared with care and are believed to be accurate neither the Selling Agent nor the vendor warrant the accuracy of the information contained herein and intending purchasers will be held to have satisfied themselves that the information given is correct.