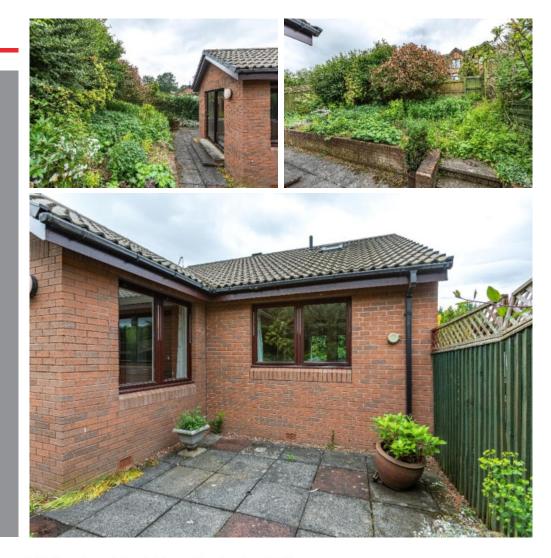

## Guide Price £200,000

3 Abbotsferry Road is a very attractive detached bungalow, located within a small cul de sac of similar quality housing, tucked away enjoying an excellent degree of privacy in the popular village of Tweedbank. It is well placed for local amenities and benefits from being within walking distance of the railway station, providing quick and easy access to Edinburgh city centre. The property itself is presented in very good order throughout featuring well proportioned rooms; perfectly suited to those searching for an easily managed home with its accommodation on one level. There are well tended gardens to the front and rear whilst a drive and garage ensure there is ample private parking. Early viewing of this desirable property comes very highly recommended.

### Guide Price £200,000

Accommodation: Entrance Hall Lounge Sun Room Kitchen Two Double Bedrooms Shower Room

Gas Central Heating Double Glazing

Gardens to front & rear Garage Driveway