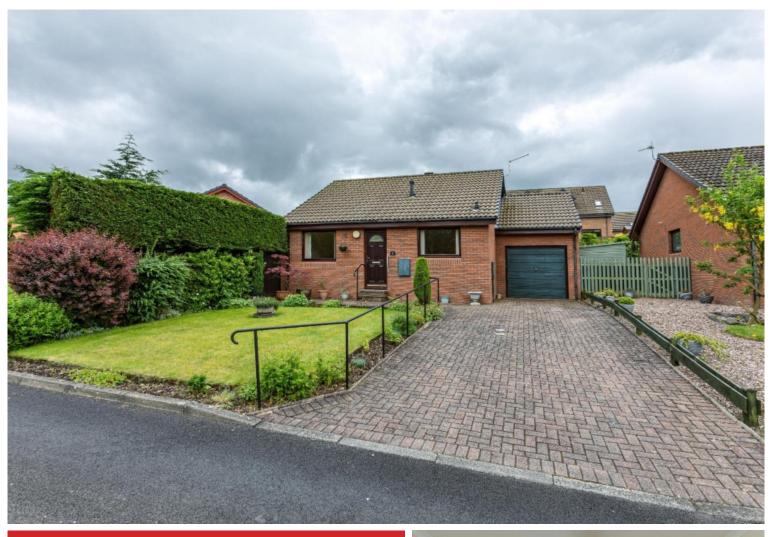

## 3 Abbotsferry Road, Tweedbank, TD1 3RX

## Guide Price £200,000

3 Abbotsferry Road is a very attractive detached bungalow, located within a small cul de sac of similar quality housing, tucked away enjoying an excellent degree of privacy in the popular village of Tweedbank. It is well placed for local amenities and benefits from being within walking distance of the railway station, providing quick and easy access to Edinburgh city centre. The property itself is presented in very good order throughout featuring well proportioned rooms; perfectly suited to those searching for an easily managed home with its accommodation on one level. There are well tended gardens to the front and rear whilst a drive and garage ensure there is ample private parking. Early viewing of this desirable property comes very highly recommended.

# 3 Abbotsferry Road, Tweedbank, TD1 3RX

### Guide Price £200,000

Accommodation: Entrance Hall Lounge Sun Room Kitchen Two Double Bedrooms Shower Room

Gas Central Heating Double Glazing

Gardens to front & rear Garage Driveway