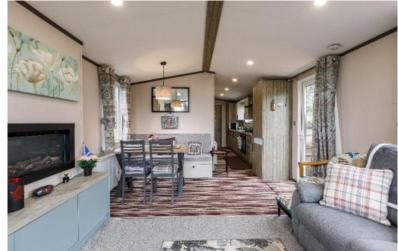

#### **Description:**

Internally comprising an open plan living room dining room and kitchen as well as principal bedroom with ensuite shower room, second bedroom and family shower room, the holiday home is capable of sleeping up to six guests and would be ideal for those looking to add to their rental portfolio. In addition to the comfortable internal accommodation, 39 Golf View also offers a wonderful wrap around deck, creating the perfect space for alfresco dining, as well as use of the ample surrounding lawn. Viewings are considered essential to fully appreciate.