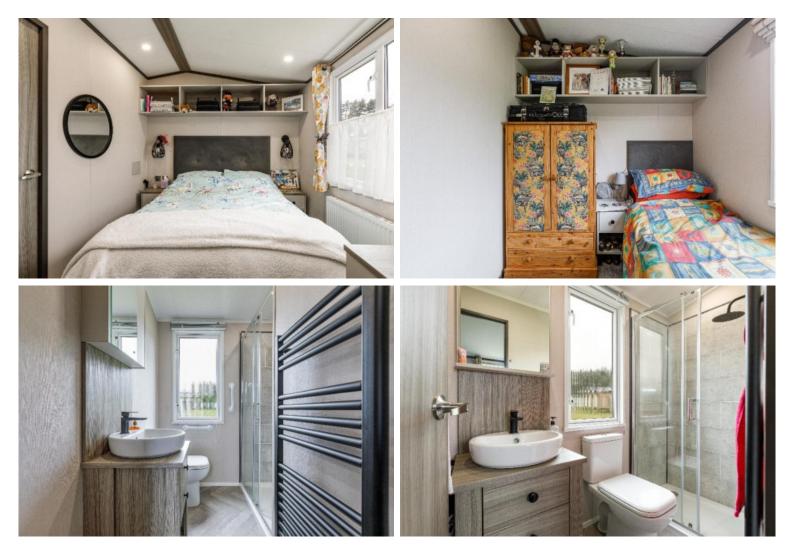

#### **Description:**

Internally comprising an open plan living room dining room and kitchen as well as principal bedroom with ensuite shower room, second bedroom and family shower room, the holiday home is capable of sleeping up to six guests and would be ideal for those looking to add to their rental portfolio. In addition to the comfortable internal accommodation, 39 Golf View also offers a wonderful wrap around deck, creating the perfect space for alfresco dining, as well as use of the ample surrounding lawn. Viewings are considered essential to fully appreciate.