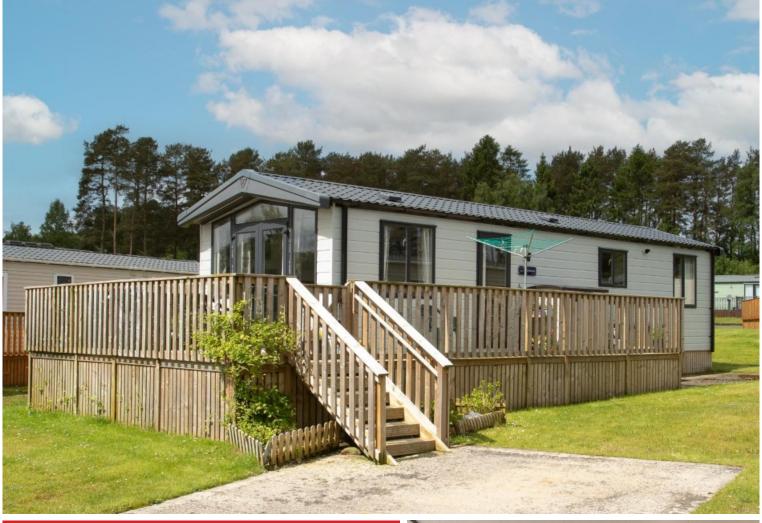

# Guide Price £50,000

Situated in the most sought after, popular site of Lilliardsedge, Ancrum, 39 Golf View brings a wonderful opportunity for the buyer to secure a pre-owned (2022), 38x12 holiday home. Benefitting from an elevated vantage point, the lodge enjoys being within close proximity to the facilities on hand at Lilliardsedge, such as the local shop, restaurant and golf course, while also enjoying well positioned off-street parking for the owner.

#### **Description:**

Internally comprising an open plan living room dining room and kitchen as well as principal bedroom with ensuite shower room, second bedroom and family shower room, the holiday home is capable of sleeping up to six guests and would be ideal for those looking to add to their rental portfolio. In addition to the comfortable internal accommodation, 39 Golf View also offers a wonderful wrap around deck, creating the perfect space for alfresco dining, as well as use of the ample surrounding lawn. Viewings are considered essential to fully appreciate.