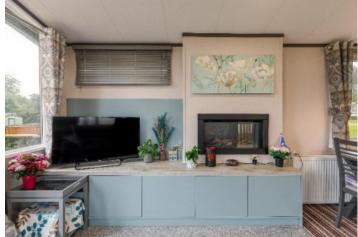

#### **Description:**

Internally comprising an open plan living room dining room and kitchen as well as principal bedroom with ensuite shower room, second bedroom and family shower room, the holiday home is capable of sleeping up to six guests and would be ideal for those looking to add to their rental portfolio. In addition to the comfortable internal accommodation, 39 Golf View also offers a wonderful wrap around deck, creating the perfect space for alfresco dining, as well as use of the ample surrounding lawn. Viewings are considered essential to fully appreciate.