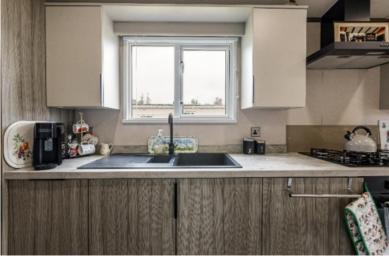

#### **Description:**

Internally comprising an open plan living room dining room and kitchen as well as principal bedroom with ensuite shower room, second bedroom and family shower room, the holiday home is capable of sleeping up to six guests and would be ideal for those looking to add to their rental portfolio. In addition to the comfortable internal accommodation, 39 Golf View also offers a wonderful wrap around deck, creating the perfect space for alfresco dining, as well as use of the ample surrounding lawn. Viewings are considered essential to fully appreciate.