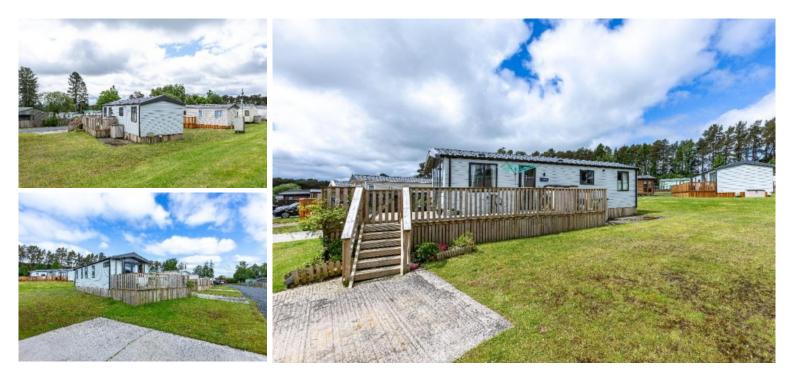

# Guide Price £50,000

Situated in the most sought after, popular site of Lilliardsedge, Ancrum, 39 Golf View brings a wonderful opportunity for the buyer to secure a pre-owned (2022), 38x12 holiday home. Benefitting from an elevated vantage point, the lodge enjoys being within close proximity to the facilities on hand at Lilliardsedge, such as the local shop, restaurant and golf course, while also enjoying well positioned off-street parking for the owner.

#### **Description:**

Internally comprising an open plan living room dining room and kitchen as well as principal bedroom with ensuite shower room, second bedroom and family shower room, the holiday home is capable of sleeping up to six guests and would be ideal for those looking to add to their rental portfolio. In addition to the comfortable internal accommodation, 39 Golf View also offers a wonderful wrap around deck, creating the perfect space for alfresco dining, as well as use of the ample surrounding lawn. Viewings are considered essential to fully appreciate.