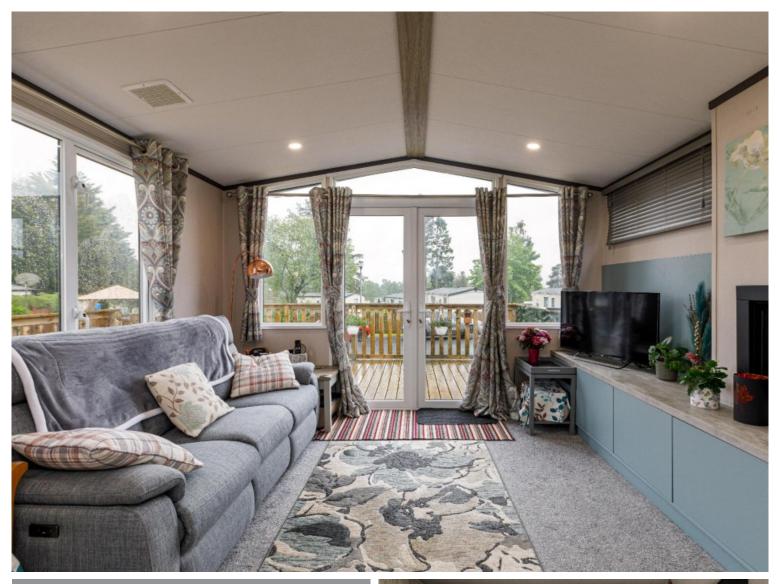

#### **Description:**

Internally comprising an open plan living room dining room and kitchen as well as principal bedroom with ensuite shower room, second bedroom and family shower room, the holiday home is capable of sleeping up to six guests and would be ideal for those looking to add to their rental portfolio. In addition to the comfortable internal accommodation, 39 Golf View also offers a wonderful wrap around deck, creating the perfect space for alfresco dining, as well as use of the ample surrounding lawn. Viewings are considered essential to fully appreciate.